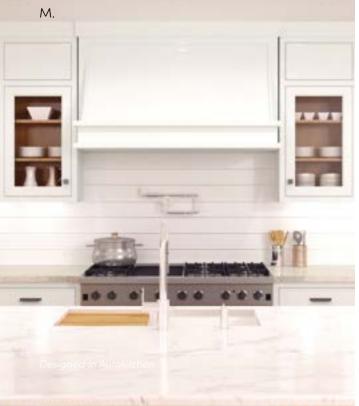

#### MIDTOWN

Brilliant Door Collection Matte Ebony

Utility Cabinet:

#### MIDTOWN

Brilliant Door Collection Matte Ebony

GALENA SQUARE

Wood Door Collection Oak Oyster White Java

#### MIDTOWN

Brilliant Door Collection Matte Ebony