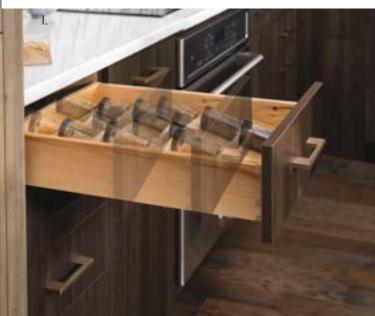

killed American workers. After the hood is produced to your specification, it is then sent unfinished so it can be finished and shipped with the rest of the kitchen. Available throught the You Draw It Program.













- A. Designer Curved Contemporary Wood Hood
- B. Custom Pilaster/Hood
- C. Vent-A-Hood Wall Mount Range Hood
- D. Applied Doors
- E. Vent-A-Hood Wall Mount Range Hood
- F. Island Base Cabinet with Full Height Coplanar Doors
- G. Vent-A-Hood Wall Mount Hood
- H. Island
- I. You Draw It Open Shelving
- J. Island

- K. BX Series with stainless base
- L. Z200 Series
- M. Z200 Series
- N. Z300 Series
- O. P Series with battons
- P. BX Series with wood base
- Q. E Series with stainless base

### SMART DESIGN

Touch to Lift, Touch to Light, Touch to Open, Touch to Close

















- A. Wall Cabinet with Coplanar Doors
- B. Touch to Open Wall Double Vertical Hinge Cabinet
- C. Touch to Light Wall Top Hinge Cabinet
- D. Push to Open Lift Door Cabinet
- E. Push to Open Lift Door Cabinet
- F. Easy Access Dynamic Shelving
- G. Wall Cabinet with Lift Door
- H. Motion Activated Wastebasket Cabinet
- I. Wood Dovetail Soft Close Drawer
- J. Push to Open Metal Wall Cabinet with Fresno Door in Low Iron Satin Glass
- K. Push to Open Metal Wall Cabinet with Fresno Door in Low Iron Satin Glass
- L. Push to Open Wall Cabinet
- M. Push to Open Superior Drawer

### ILLUMINATE YOUR SPACE























From concept to creation, customize your dream room with our "You Draw It" program. Talk to your designer about personalizing your kitchen today.









- A. Invert