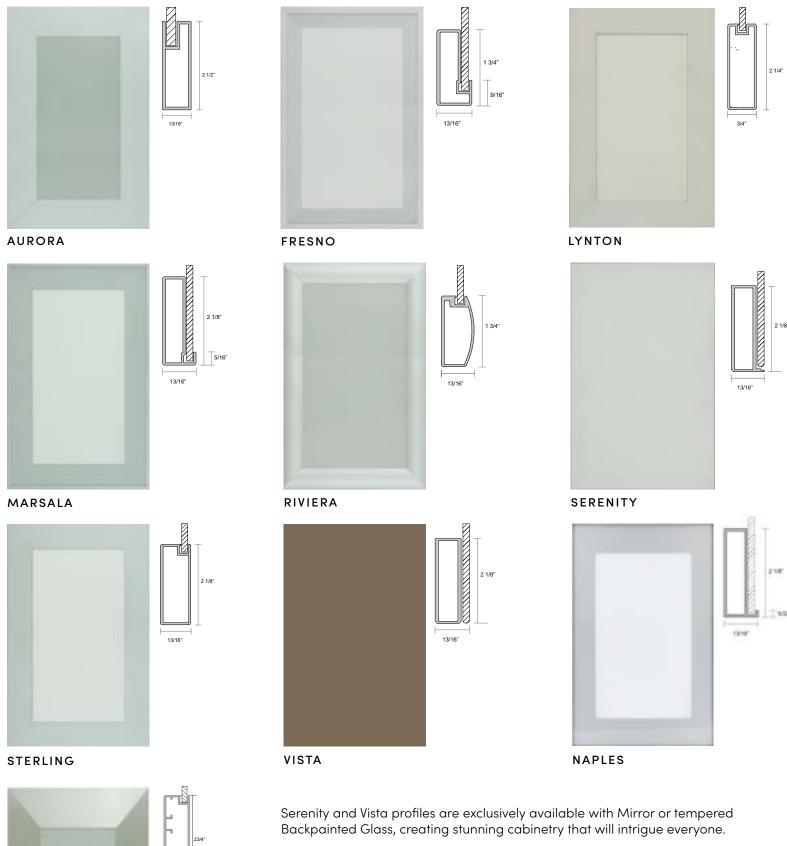

### VISTA

Metal Door Collection Brushed Stainless with Sand Gloss Backpainted Glass

Base Cabinets/Custom Microwave Cabinet/Island:

#### FRESNO

Metal Door Collection Natural Aluminum with Clear Glass

Wall/Base Cabinets:

#### **FRESNO**

Metal Door Collection Low Iron Satin Glass

Base Cabinets: