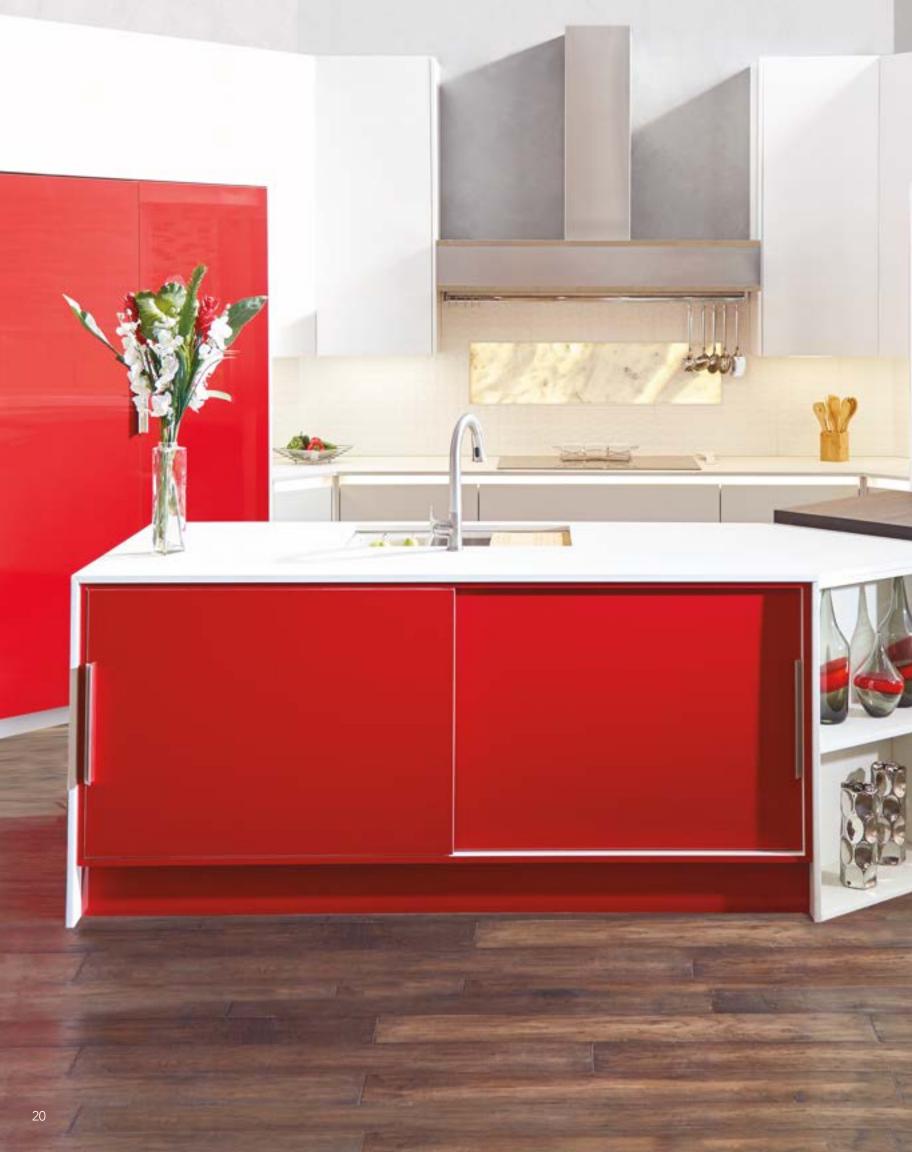

#### LAYERED LUXURY

This home incorporates multiple wood tones and European architechture throughout that work together to create a cohesive luxurious style. The kitchen cabinetry provides a clean, crisp backdrop for the statement-making island and regal light fixture, making it the base layer for showcasing the artistry of this home.