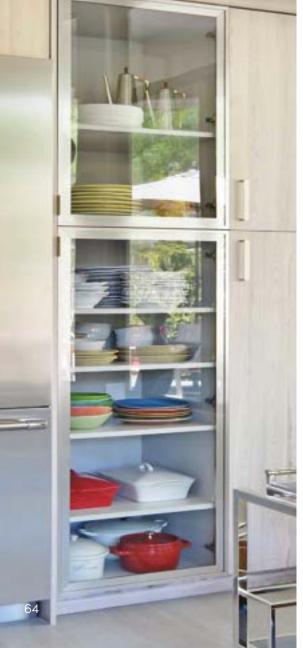

#### FRESNO

Metal Door Collection Natural Aluminum with Clear Glass

Wall/Base Cabinets: