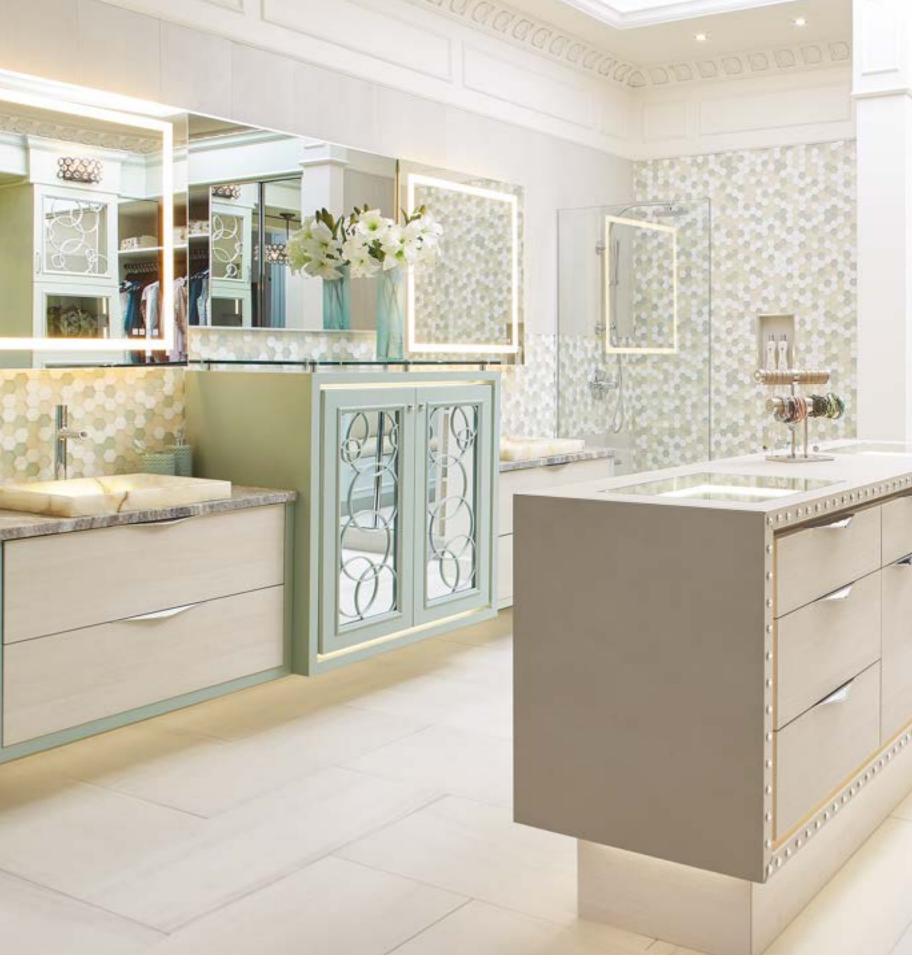

net:

## FRESNO

Metal Door Collection Brushed Stainless with Wisp Silver





Vanity Cabinet:

**BEL-AIR** 

Regal Door Collection Cotton Pine



Wall Cabinets:

## MORRISTOWN Regal Door Collection Husk Alder

Base Cabinets:

#### ARCADIA

Regal Door Collection Sorrel Alder

Pocket Door Cabinet:

#### MODESTO

Wood Door Collection Maple, Espresso

Island:

## MIDTOWN

Brilliant Door Collection Bronzed Leather

## ARCADIA

Regal Door Collection Cotton Pine









Wall Cabinets:

#### MIDTOWN

Brilliant Door Collection High Gloss Super White

Base Cabinets:

#### MIDTOWN

Brilliant Door Collection High Gloss Moonlight

Island/Utility Cabinets:

#### MIDTOWN

Brilliant Door Collection High Gloss Poppy Red

#### **FRESNO**

Metal Door Collection Brushed Stainless with Low Iron Satin Glass



Vanity Cabinets:

BEL-AIR

Regal Door Collection Cotton Pine Utility Wall Cabinets:

MIDTOWN

Brilliant Door Collection Matte Super White Center Base Cabinets:

MELROSE

Wood Door Collection Maple Mint VISTA

Metal Door Collection Mirror Glass



WINSLOW

Wood Door Collection Maple Shale

#### CONTEMPORARY CONTRAST

This kitchen features a fashionable two-tone look with the use of contrasting paint colors on a clean, minimalistic door style. The crisp white paired with the bold blue creates depth and dimension while still maintaining an effortless flow across the room. Brushed brass hardware and fixtures tie the space together while adding a modern flair.







Base/Wall Cabinets:

## GALENA SQUARE

Wood Door Collection Maple Oyster White

Island/Utility Cabinets:

## GALENA SQUARE

Woo