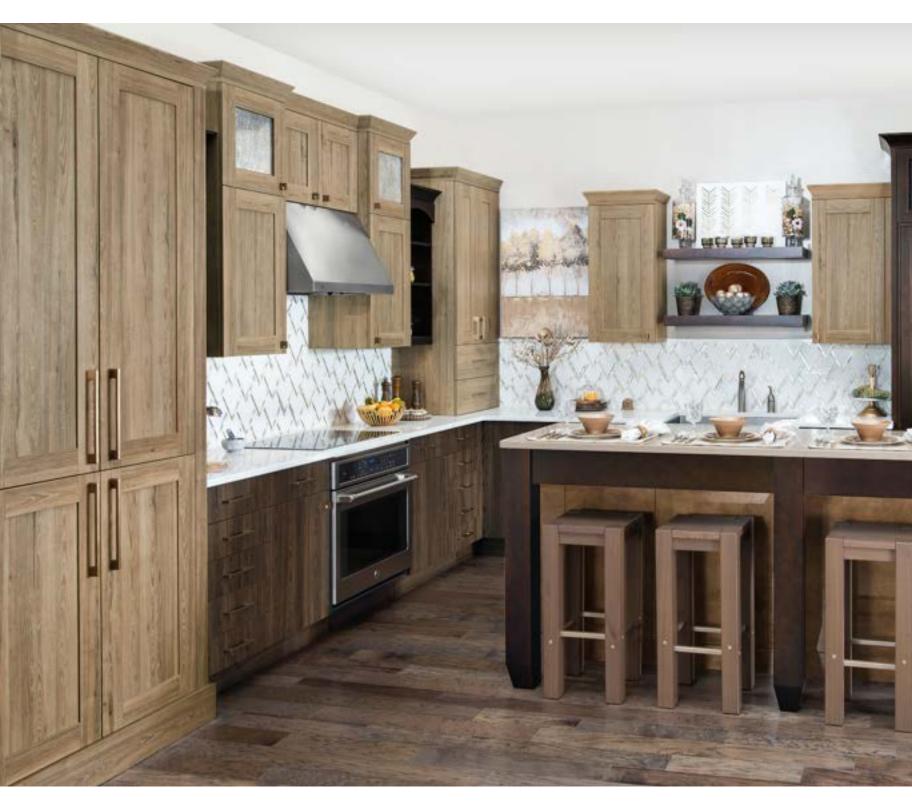

ry provides a clean, crisp backdrop for the statement-making island and regal light fixture, making it the base layer for showcasing the artistry of this home.



ARCADIA
Regal Door Collection
Smokey Walnut

Cabinets:

#### BISHOP

WellCore MDF Door Collection Glacier

Island:

#### ARCADIA

Regal Door Collection Smokey Walnut







Wall/Base Cabinets:

#### MIDTOWN

Brilliant Door Collection Matte Ebony

Utility Cabinet:

#### STERLING

Metal Door Collection Brushed Black with Grey Clear Glass

Shelf/Accents:

#### ARCADIA

Regal Door Collection Biscotti Cherry Base and Wall Cabinets:

#### **BEL-AIR**

Regal Door Collection Putty Oak

Wall Cabinet:

## FRESNO

Metal Door Collection Brushed Stainless with Wisp Silver





Vanity Cabinet:

**BEL-AIR** 

Regal Door Collection Cotton Pine



Wall Cabinets:

## MORRISTOWN Regal Door Collection Husk Alder

Base Cabinets:

#### ARCADIA

Regal Door Collection Sorrel Alder

Pocket Door Cabinet:

#### MODESTO

Wood Door Collection Maple, Espresso

Island:

## MIDTOWN

Brilliant Door Collection Bronzed Leather

## ARCADIA

Regal Door Collection Cotton Pine









Wall Cabinets:

#### MIDTOWN

Brilliant Door Collection High Gloss Super White

Base Cabinets:

#### MIDTOWN

Brilliant Door Collection High Gloss Moonlight

Island/Utility Cabinets:

#### MIDTOWN

Brilliant Door Collection High Gloss Poppy Red

#### **FRESNO**

Metal Door Collection Brushed Stainless with Low Iron Satin Glass



Vanity Cabinets:

BEL-AIR

Regal Door Collection Cotton Pine Utility Wall Cabinets:

MIDTOWN

Brilliant Door Collection Matte Super White Cente