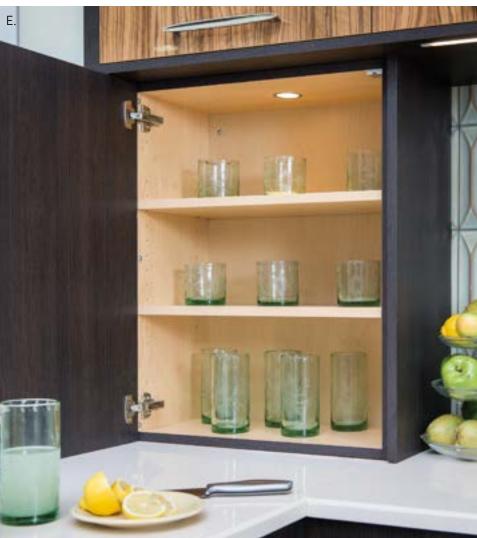

ices in door materials of Embossed Melamine, Heavy Textured Melamine, Acrylics, Matte and High Gloss Laminates, Metal and more, making Aspire a great value in the marketplace today. Our doors have 1mm edge banding and the materials are thermofused for the highest quality.









# DETAILS ADD FUNCTION

Wellborn's Smart Design offering includes a vast selection of interior accessories providing storage for every cabinet from the corner bases, under sinks, pots and pans and limitless flatware options. The touch to lift, light, open and close technology moves items with ease right where you need them. And we don't stop there — the You Draw It program lets you create your own personalized space. Function, Efficiency and Comfort... all are a must have in your dream kitchen and bath.























- A. Puck LightingB. Vista Metal Lift Door with Mirror Glass InsertC. Deep Drawer Storage Box ComponentsD. Easy Access Dynamic ShelvingE. Puck Lighting

- F. Hide a Mixer Full Height Door Cabinet
  G. Metal Sliding Shelf
  H. Base Blind Corner Cabinet with Superior Corner Pullout
  I. Wastebasket Base Cabinet
  J. Deluxe Under Sink Caddy Pullout
  K. Easy Access Dynamic Shelving

# DETAILS ADD FUNCTION

































- **Cutlery Tray Kits**
- Shallow Drawer Box Components
- C. Curved Knife Block
- D. Spice Rack Drawer
- Spice Rack Drawer
- Vanity Drawer with Acrylic Dividers
- G. Vanity Drawer with U-Drawers
- H. Drawer Cutlery Organizer with Wrap Holder and Knife Block Organizer
  I. Deep Drawer Vertical Plate Holder
- Deep Drawer Pegged Dish Organizer Slid