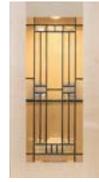

### VISTA

Metal Door Collection Brushed Stainless with Sand Gloss Backpainted Glass

Base Cabinets/Custom Microwave Cabinet/Island: