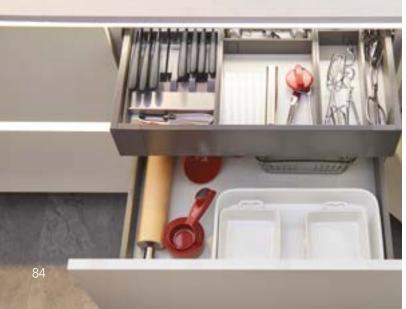

eries
- O. P Series with battons
- P. BX Series with wood base
- Q. E Series with stainless base

### SMART DESIGN

Touch to Lift, Touch to Light, Touch to Open, Touch to Close

















- A. Wall Cabinet with Coplanar Doors
- B. Touch to Open Wall Double Vertical Hinge Cabinet
- C. Touch to Light Wall Top Hinge Cabinet
- D. Push to Open Lift Door Cabinet
- E. Push to Open Lift Door Cabinet
- F. Easy Access Dynamic Shelving
- G. Wall Cabinet with Lift Door
- H. Motion Activated Wastebasket Cabinet
- I. Wood Dovetail Soft Close Drawer
- J. Push to Open Metal Wall Cabinet with Fresno Door in Low Iron Satin Glass
- K. Push to Open Metal Wall Cabinet with Fresno Door in Low Iron Satin Glass
- L. Push to Open Wall Cabinet
- M. Push to Open Superior Drawer

### ILLUMINATE YOUR SPACE























From concept to creation, customize your dream room with our "You Draw It" program. Talk to your designer about personalizing your kitchen today.









- A. Inverted Utility Cabinet with Superior Swingout
- B. You Draw It Cabinet with Hidden Lift Storage
- C. Island with Chunky Shaker Table Legs
- D. Peninsula Modification
- E. Butler's Pantry with Pullouts, Sliding Shelves, 3 Drawer Base, Floating Shelves and Assorted Accessories
- F. Finished Interior on Modified Opening Height Utility
- G. Appliance Cutouts
- H. Pullout Pantry with Full Height Door
- I. Custom Cubbies with Puck Lights











## WOOD DOOR COLLECTION STANDARD CABINET CONSTRUCTION

- A 3/4" top panel is natural maple laminated furniture board. Front edge has coordinated edge banding to reflect exte