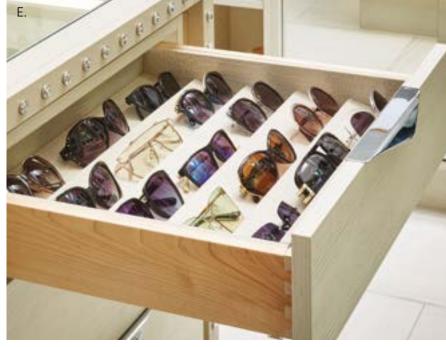

t from the corner bases, under sinks, pots and pans and limitless flatware options. The touch to lift, light, open and close technology moves items with ease right where you need them. And we don't stop there — the You Draw It program lets you create your own personalized space. Function, Efficiency and Comfort... all are a must have in your dream kitchen and bath.























- A. Puck LightingB. Vista Metal Lift Door with Mirror Glass InsertC. Deep Drawer Storage Box ComponentsD. Easy Access Dynamic ShelvingE. Puck Lighting

- F. Hide a Mixer Full Height Door Cabinet
  G. Metal Sliding Shelf
  H. Base Blind Corner Cabinet with Superior Corner Pullout
  I. Wastebasket Base Cabinet
  J. Deluxe Under Sink Caddy Pullout
  K. Easy Access Dynamic Shelving

# DETAILS ADD FUNCTION

































- **Cutlery Tray Kits**
- Shallow Drawer Box Components
- C. Curved Knife Block
- D. Spice Rack Drawer
- Spice Rack Drawer
- Vanity Drawer with Acrylic Dividers
- G. Vanity Drawer with U-Drawers
- H. Drawer Cutlery Organizer with Wrap Holder and Knife Block Organizer
  I. Deep Drawer Vertical Plate Holder
- Deep Drawer Pegged Dish Organizer Sliding Shelves with Soft Close
- Drawer Cutlery Organizer with Wrap Holder and Glass Containers
- M. Drawer Cutlery Organizer
- N. Drawer Cutlery Organizer
- O. Silverware Tray
- **Shallow Drawer Components**

# DETAILS ADD FUNCTION





























- A. Base Spice Rack Cabinet
- B. Wall Cabinet with Coplanar Doors
- C. Wall Peninsula Cabinet
- D. Motion Activated Wastebasket Cabinet
- E. You Draw It Butler's P