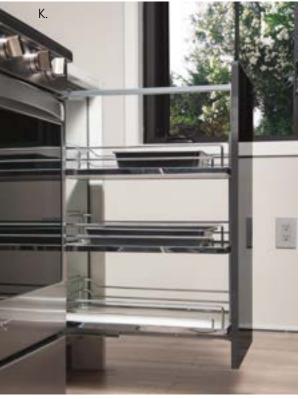

Drawer Components**

# DETAILS ADD FUNCTION





























- A. Base Spice Rack Cabinet
- B. Wall Cabinet with Coplanar Doors
- C. Wall Peninsula Cabinet
- D. Motion Activated Wastebasket Cabinet
- E. You Draw It Butler's Pantry
- F. Touch to Open Wall Double Vertical Hinge Cabinet
- G. Superior Sliding Shelves with Soft Close
- H. Superior Wide and Narrow Utensil Inserts
- I. Superior Cross Dividers
- J. Superior Flatware Organizer
- K. Superior Plate Holders
- L. Superior Deep Drawer Divider with Adapter Plate
- M. Superior Deep Drawer Cross Rail with Connectors and Dividers
- N. Superior Deep Drawer Cross Rail with Connectors and Dividers
- O. Pull Out Towel Bar and Deluxe Under Sink Caddy
- P. Superior Spice Tray Inserts





### DETAILS ADD FUNCTION



































- A. You Draw It Microwave Cabinet
- B. Base Cutlery Pullout Cabinet
- C. You Draw It Microwave Cabinet with Superior Metal Sliding Shelves
- D. Hidden Drawer with Superior Organizers
- E. You Draw It Utility Cabinet
- F. You Draw It Microwave Cabinet with Touch to Open Wall Double Vertical Hinge Cabinet
- G. Superior Flatware Organizer with Shallow Drawer Components
- H. Superior U-Drawer
- I. Superior Knife Holder
- J. Deluxe Under Sink Caddy Pullout
- K. Base Spice Rack Cabinet
- L. Wastebasket Base Cabinet
- M. Superior Deep Drawer with Spice Organizer
- N. Base Cutlery Pullout Cabinet
- O. Utility Cabinet with Pullout Pantry
- P. Wastebasket Base Cabinet
- Q. Island

### DETAILS ADD FUNCTION





























- Wall Cabinet with Lift Door and You Draw It Vanit