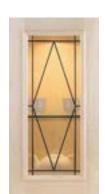

### VISTA

Metal Door Collection Brushed Stainless with Sand Gloss Backpainted Glass

Base Cabinets/Custom Microwave Cabinet/Island: