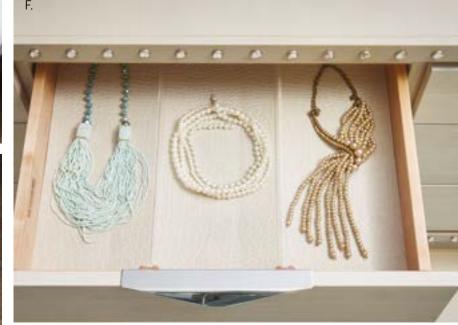

om the corner bases, under sinks, pots and pans and limitless flatware options. The touch to lift, light, open and close technology moves items with ease right where you need them. And we don't stop there — the You Draw It program lets you create your own personalized space. Function, Efficiency and Comfort... all are a must have in your dream kitchen and bath.























- A. Puck LightingB. Vista Metal Lift Door with Mirror Glass InsertC. Deep Drawer Storage Box ComponentsD. Easy Access Dynamic ShelvingE. Puck Lighting

- F. Hide a Mixer Full Height Door Cabinet
  G. Metal Sliding Shelf
  H. Base Blind Corner Cabinet with Superior Corner Pullout
  I. Wastebasket Base Cabinet
  J. Deluxe Under Sink Caddy Pullout
  K. Easy Access Dynamic Shelving

# DETAILS ADD FUNCTION

































- **Cutlery Tray Kits**
- Shallow Drawer Box Components
- C. Curved Knife Block
- D. Spice Rack Drawer
- Spice Rack Drawer
- Vanity Drawer with Acrylic Dividers
- G. Vanity Drawer with U-Drawers
- H. Drawer Cutlery Organizer with Wrap Holder and Knife Block Organizer
  I. Deep Drawer Vertical Plate Holder
- Deep Drawer Pegged Dish Organizer Sliding Shelves with Soft Close
- Drawer Cutlery Organizer with Wrap Holder and Glass Containers
- M. Drawer Cutlery Organizer
- N. Drawer Cutlery Organizer
- O. Silverware Tray
- **Shallow Drawer Components**

# DETAILS ADD FUNCTION





























- A. Base Spice Rack Cabinet
- B. Wall Cabinet with Coplanar Doors
- C. Wall Peninsula Cabinet
- D. Motion Activated Wastebasket Cabinet
- E. You Draw It Butler's Pantr