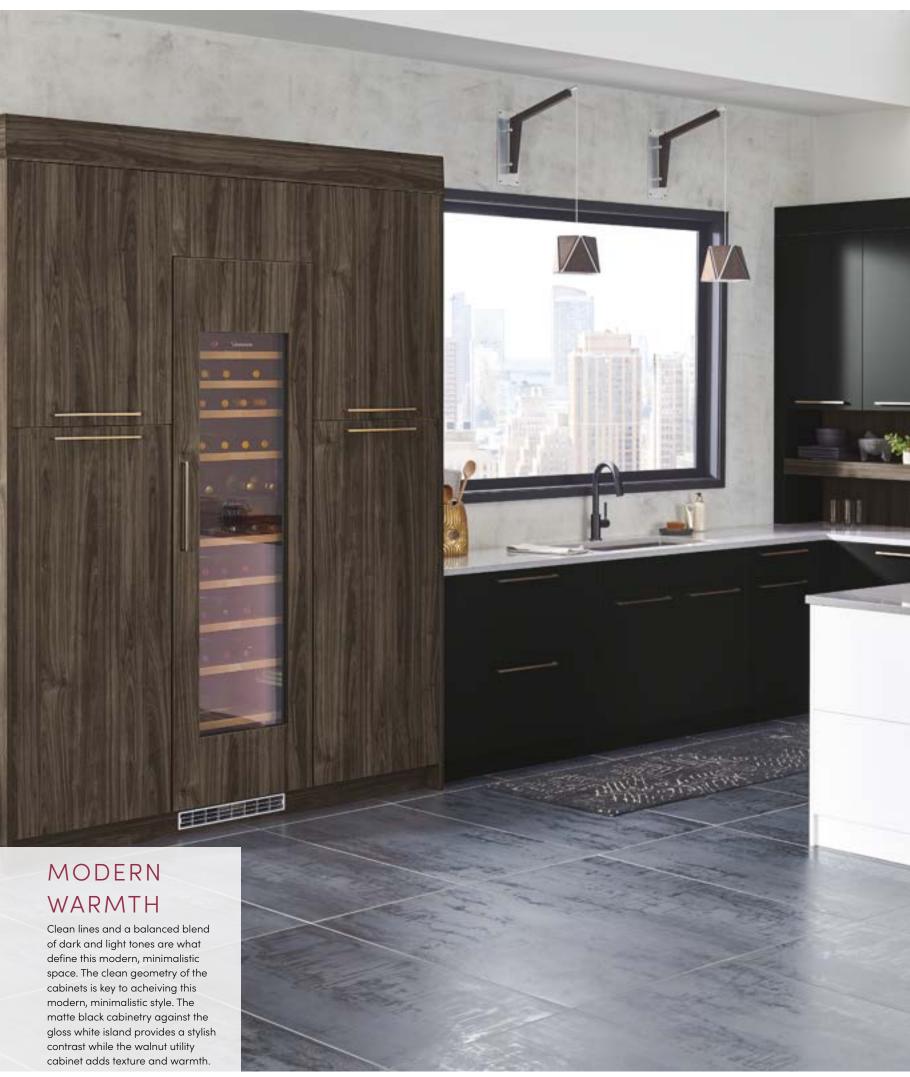

|               |
| The state of the s |               |



Wall Cabinets/Floating Shelves:

#### **BEL-AIR**

Regal Door Collection Bark Maple

Wall/Utility Cabinets:

### VISTA

Metal Door Collection Brushed Stainless with Sand Gloss Backpainted Glass

Base Cabinets/Custom Microwave Cabinet/Island:

#### MIDTOWN

Brilliant Door Collection High Gloss Cinder







Cabinets:

#### ARCADIA

Regal Door Collection Tusk Alder

Island:

#### ARCADIA

Regal Door Collection Platinum Alder

Utility Cabinet:

#### FRESNO

Metal Door Collection Natural Aluminum with Clear Glass





Wall/Base Cabinets:

#### MIDTOWN

Brilliant Door Collection Matte Ebony

Utility Cabinet:

#### ARCADIA

Regal Door Collection Smokey Walnut

Island:

#### MIDTOWN

Brilliant Door Collection High Gloss Super White





Wall Cabinets/Peninsula:

#### ARCADIA

Regal Door Collection Cotton Pine

Base Cabinets:

#### MIDTOWN

Brilliant Door Collection Matte Stone

Wall/Utility Cabinets:

#### MIDTOWN

Brilliant Door Collection Matte Ebony



GALENA SQUARE

Wood Door Collection Oak Oyster White Java



#### MIDTOWN

Brilliant Door Collection Gloss Super White





Wall Cabinets:

#### MIDTOWN

Brilliant Door Collection High Gloss Moonlight

#### **FRESNO**

Metal Door Collection Low Iron Satin Glass

Base Cabinets:

#### **BEL-AIR**

Regal Door Collection Husk Alder

Island:

#### MIDTOWN