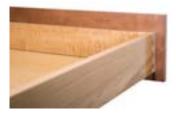

Maple Laminate | Gray Laminate |
| Regal<br>Door<br>Collection        | Natural Maple Laminate | White Laminate         | Gray Laminate |

Cabinet interior chosen will determine the color of standard exterior end panels and metal drawer box bottom and back. Order Finished Matching Ends for all exposed ends.

#### Standard

#### **Drawer Options**



5%" Solid Wood Dovetail with Full Extension Soft Close Slides



Deluxe Metal Drawer with Full Extension Soft Close Slides\*



Superior Metal Drawer with Full Extension Soft Close Slides\*



5/8" Solid Wood Dovetail with Full Extension Soft Close Slides



Deluxe Metal Drawer with Full Extension Soft Close Slides\*



Superior Metal Drawer with Full Extension Soft Close Slides\*



Deluxe Metal Drawer with Full Extension Soft Close Slides\*



5%" Solid Wood Dovetail with Full Extension Soft Close Slides



Superior Metal Drawer with Full Extension Soft Close Slides\*



5%" Solid Wood Dovetail with Full Extension Soft Close Slides



Deluxe Metal Drawer with Full Extension Soft Close Slides\*



Superior Metal Drawer with Full Extension Soft Close Slides\*

<sup>\*</sup>Metal drawer box side is gray. Metal drawer bottom and back will match cabinet interior color chosen (Natural Maple, White or Gray).

### DRAWER TYPES

#### **Wood Drawer**



- 5/8" solid hardwood drawer sides
- Natural Maple finish
- Laminated plywood drawer bottom
- Dovetail construction
- Full extension soft close undermount drawer slides

#### Deluxe Metal Drawer



- Contoured double walled gray metal drawer box
- Drawer bottom and back will be 5%" melam