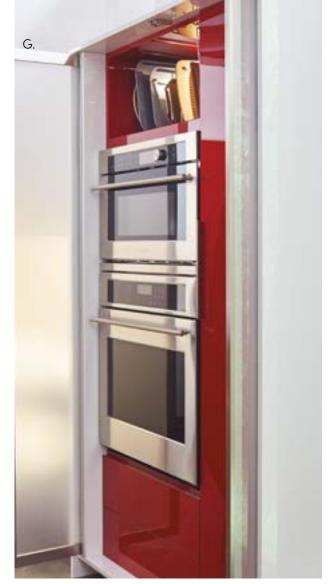

Glass
- K. Push to Open Metal Wall Cabinet with Fresno Door in Low Iron Satin Glass
- L. Push to Open Wall Cabinet
- M. Push to Open Superior Drawer

### ILLUMINATE YOUR SPACE























From concept to creation, customize your dream room with our "You Draw It" program. Talk to your designer about personalizing your kitchen today.









- A. Inverted Utility Cabinet with Superior Swingout
- B. You Draw It Cabinet with Hidden Lift Storage
- C. Island with Chunky Shaker Table Legs
- D. Peninsula Modification
- E. Butler's Pantry with Pullouts, Sliding Shelves, 3 Drawer Base, Floating Shelves and Assorted Accessories
- F. Finished Interior on Modified Opening Height Utility
- G. Appliance Cutouts
- H. Pullout Pantry with Full Height Door
- I. Custom Cubbies with Puck Lights











## WOOD DOOR COLLECTION STANDARD CABINET CONSTRUCTION

- A 3/4" top panel is natural maple laminated furniture board. Front edge has coordinated edge banding to reflect exterior front finish
- 3/4" bottom panel is natural maple laminated furniture board. Front edge has coordinated edge banding to reflect exterior front finish
- Natural maple laminated cabinet interior (interior color options are available)
- 3/4" end panel is natural maple laminated furniture board. Front edge has coordinated edge banding to reflect exterior front finish (panel options are available)





- 3/4" full depth adjustable shelves are natural maple laminated furniture board (interior color options are available)
- 6-way adjustable concealed soft close hinges
- 3/4" x 4" front rail composed of laminated f