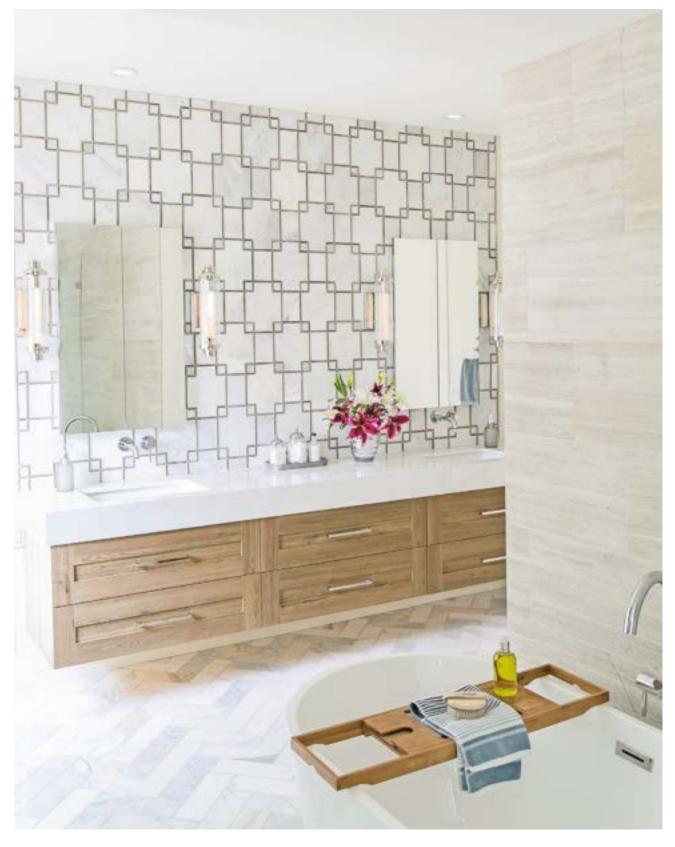

inet:

#### ARCADIA

Regal Door Collection Smokey Walnut

Island:

#### MIDTOWN

Brilliant Door Collection High Gloss Super White





Wall Cabinets/Peninsula:

#### ARCADIA

Regal Door Collection Cotton Pine

Base Cabinets:

#### MIDTOWN

Brilliant Door Collection Matte Stone

Wall/Utility Cabinets:

#### MIDTOWN

Brilliant Door Collection Matte Ebony



GALENA SQUARE

Wood Door Collection Oak Oyster White Java



#### MIDTOWN

Brilliant Door Collection Gloss Super White





Wall Cabinets:

#### MIDTOWN

Brilliant Door Collection High Gloss Moonlight

#### **FRESNO**

Metal Door Collection Low Iron Satin Glass

Base Cabinets:

#### **BEL-AIR**

Regal Door Collection Husk Alder

Island:

#### MIDTOWN

Brilliant Door Collection Matte Ebony

## MORRISTOWN

Regal Door Collection Husk Alder







BEL-AIR

Regal Door Collection
Husk Alder

#### LAYERED LUXURY

This home incorporates multiple wood tones and European architechture throughout that work together to create a cohesive luxurious style. The kitchen cabinetry provides a clean, crisp backdrop for the statement-making island and regal light fixture, making it the base layer for showcasing the artistry of this home.



ARCADIA
Regal Door Collection
Smokey Walnut

Cabinets:

#### BISHOP

WellCore MDF Door Collection Glacier

Island:

#### ARCADIA

Regal Door Collection Smokey Walnut







Wall/Base Cabinets:

#### MIDTOWN

Brilliant Door Collection Matte Ebony

Utility Cabinet:

#### STERLING

Metal Door Collection Brushed Black with Grey Clear Glass

Shelf/Accents:

#### ARCADIA

Regal Door Collection Biscotti Cherry Bas