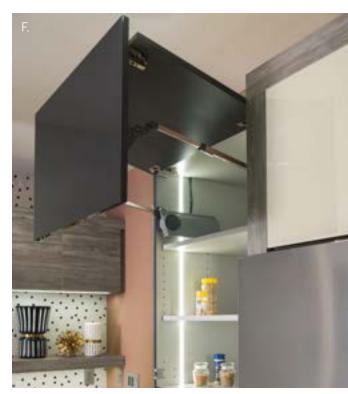

ray
- **Shallow Drawer Components**

# DETAILS ADD FUNCTION





























- A. Base Spice Rack Cabinet
- B. Wall Cabinet with Coplanar Doors
- C. Wall Peninsula Cabinet
- D. Motion Activated Wastebasket Cabinet
- E. You Draw It Butler's Pantry
- F. Touch to Open Wall Double Vertical Hinge Cabinet
- G. Superior Sliding Shelves with Soft Close
- H. Superior Wide and Narrow Utensil Inserts
- I. Superior Cross Dividers
- J. Superior Flatware Organizer
- K. Superior Plate Holders
- L. Superior Deep Drawer Divider with Adapter Plate
- M. Superior Deep Drawer Cross Rail with Connectors and Dividers
- N. Superior Deep Drawer Cross Rail with Connectors and Dividers
- O. Pull Out Towel Bar and Deluxe Under Sink Caddy
- P. Superior Spice Tray Inserts





### DETAILS ADD FUNCTION



































- A. You Draw It Microwave Cabinet
- B. Base Cutlery Pullout Cabinet
- C. You Draw It Microwave Cabinet with Superior Metal Sliding Shelves
- D. Hidden Drawer with Superior Organizers
- E. You Draw It Utility Cabinet
- F. You Draw It Microwave Cabinet with Touch to Open Wall Double Vertical Hinge Cabinet
- G. Superior Flatware Organizer with Shallow Drawer Components
- H. Superior U-Drawer
- I. Superior Knife Holder
- J. Deluxe Under Sink Caddy Pullout
- K. Base Spice Rack Cabinet
- L. Wastebasket Base Cabinet
- M. Superior Deep Drawer with Spice Organizer
- N. Base Cutlery Pullout Cabinet
- O. Utility Cabinet with Pullout Pantry
- P. Wastebasket Base Cabinet
- Q. Island

### DETAILS ADD FUNCTION





























- Wall Cabinet with Lift Door and Y