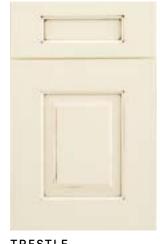

ueness. We invite you to be yourself, be creative and be inspired.

Available on WellCore MDF.





ALTO
WellCore MDF Door Collection
ColorInspire Surf Green SW 6473

# WELLCORE MDF DOOR COLLECTION



ALTO Divinity SDF Standard MDF



BELMONT Crème SDF Option MDF



**BELMONT** Dove Pewter CDF Standard MDF



BISHOP Willow SDF Standard MDF



BISHOP Pebble CDF Option MDF



CAMDEN SQUARE Glacier Java SDF Standard MDF



Dove Slate CDF Option MDF



HANCOCK Willow SDF Standard MDF



HANCOCK Dove CDF Option MDF



HARTFORD Pebble Java SDF Option MDF



HARTFORD Glacier CDF Standard MDF



PRESTON Dove SDF Standard MDF



PRESTON Aqua CDF Option MDF



SAYBROOK Gray Mist SDF Standard MDF



SAYBROOK Mint CDF Option MDF

### WELLCORE MDF DOOR COLLECTION



TRESTLE Sandstone SDF Standard MDF



TRESTLE
Divinity Java
CDF Option
MDF

WellCore MDF is our line of medium density fiberboard doors. It is an engineered wood product made by breaking down wood and forming panels by applying high temperature, adhesives and pressure.

WellCore MDF is a high quality option for painted cabinetry. WellCore MDF has very consistent surface properties which means paint will lay smoothly and create a great bond on flat surfaces without the characteristic properties that can show when natural woodgrains receive paint.

WellCore MDF also has strong dimensional stability which makes it less susceptible to climate, coastal, or other atmospheric changes. Wellborn makes all WellCore MDF door styles from Super-Refined MDF2 to provide better quality from the start for your beautiful painted cabinetry.

#