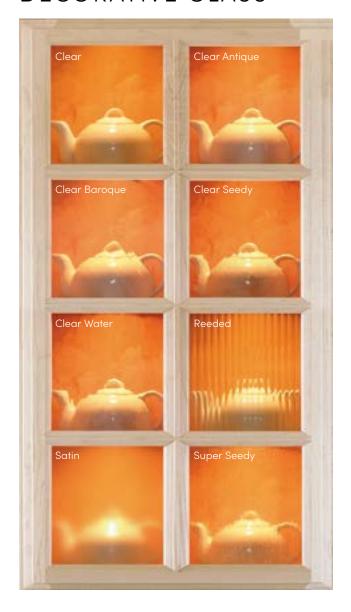

olutions and a Preferred Partner with Wellborn Cabinet, Inc., is well-known as a 120 year old company. Having been around since 1893, Hickory Hardware® integrates both design and technology to create both decorative and functional product collections that are competitively designed, inventive, and fresh. Below is a small view of their product offering with many more to see on their website.



MIDWAY COLLECTION



**VERANDA COLLECTION** 



BAR PULLS COLLECTION



# **DECORATIVE GLASS DOORS**







Baroque



Chalet



Chateau



Classical



Colonial



Cottage



Deco



Gothic



Manor



Mission



Nouveau



Palladium



Santa Fe

Tudor



Victorian



Villa



Chalet





Craftsman



Horizon



Mission



Portico



Shaker



 ${\it Traditional}$ 



Villa

# **DECORATIVE GLASS**



### WIRE MESH























Designs of Distinction®, a brand of Brown Wood, Inc. and a Preferred Partner with Wellborn Cabinet, Inc., created in 1998 to provide a premier line of decorative wood components for the kitchen and bath industry. Their newest line Furniture Findings® is filling the need for modern metal and wood furniture components. Below is small view of their product offering with so many more to see on their website.







# DECORATIVE DOORS, GLASS, METAL AND WOOD















# DECORATIVE DOORS, GLASS, METAL AND WOOD























- Reeded Glass
- Clear Glass
- Mirror Glass
- Super Seedy Decorative Glass
- Satin Glass
- Top to Bottom: Thatch Architectural Resin, Satin Glass, White Matte Insert
- G. Clear Water Decorative Glass
- Satin Glass
- White Ma