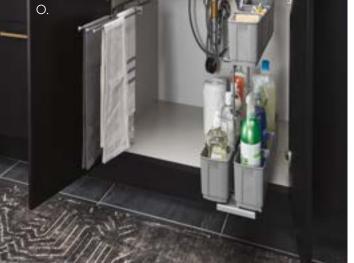

utlery Organizer
- O. Silverware Tray
- **Shallow Drawer Components**

# DETAILS ADD FUNCTION





























- A. Base Spice Rack Cabinet
- B. Wall Cabinet with Coplanar Doors
- C. Wall Peninsula Cabinet
- D. Motion Activated Wastebasket Cabinet
- E. You Draw It Butler's Pantry
- F. Touch to Open Wall Double Vertical Hinge Cabinet
- G. Superior Sliding Shelves with Soft Close
- H. Superior Wide and Narrow Utensil Inserts
- I. Superior Cross Dividers
- J. Superior Flatware Organizer
- K. Superior Plate Holders
- L. Superior Deep Drawer Divider with Adapter Plate
- M. Superior Deep Drawer Cross Rail with Connectors and Dividers
- N. Superior Deep Drawer Cross Rail with Connectors and Dividers
- O. Pull Out Towel Bar and Deluxe Under Sink Caddy
- P. Superior Spice Tray Inserts





### DETAILS ADD FUNCTION



































- A. You Draw It Microwave Cabinet
- B. Base Cutlery Pullout Cabinet
- C. You Draw It Microwave Cabinet with Superior Metal Sliding Shelves
- D. Hidden Drawer with Superior Organizers
- E. You Draw It Utility Cabinet
- F. You Draw It Microwave Cabinet with Touch to Open Wall Double Vertical Hinge Cabinet
- G. Superior Flatware Organizer with Shallow Drawer Components
- H. Superior U-Drawer
- I. Superior Knife Holder
- J. Deluxe Under Sink Caddy Pullout
- K. Base Spice Rack Cabinet
- L. Wastebasket Base Cabinet
- M. Superior Deep Drawer with Spice Organizer
- N. Base Cutlery Pullout Cabinet
- O. Utility Cabinet with Pullout Pantry
- P. Wastebasket Base Cabinet
- Q. Island

### DETAILS ADD FUNCTION





























-