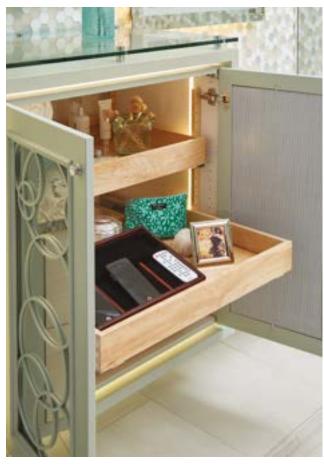

- O. P Series with battons
- P. BX Series with wood base
- Q. E Series with stainless base

### SMART DESIGN

Touch to Lift, Touch to Light, Touch to Open, Touch to Close

















- A. Wall Cabinet with Coplanar Doors
- B. Touch to Open Wall Double Vertical Hinge Cabinet
- C. Touch to Light Wall Top Hinge Cabinet
- D. Push to Open Lift Door Cabinet
- E. Push to Open Lift Door Cabinet
- F. Easy Access Dynamic Shelving
- G. Wall Cabinet with Lift Door
- H. Motion Activated Wastebasket Cabinet
- I. Wood Dovetail Soft Close Drawer
- J. Push to Open Metal Wall Cabinet with Fresno Door in Low Iron Satin Glass
- K. Push to Open Metal Wall Cabinet with Fresno Door in Low Iron Satin Glass
- L. Push to Open Wall Cabinet
- M. Push to Open Superior Drawer

### ILLUMINATE YOUR SPACE























From concept to creation, customize your dream room with our "You Draw It" program. Talk to your designer about personalizing your kitchen today.









- A. Inverted Utility Cabinet with Superior Swingout
- B. You Draw It Cabinet with Hidden Lift Storage
- C. Island with Chunky Shaker Table Legs
- D. Peninsula Modification
- E. Butler's Pantry with Pullouts, Sliding Shelves, 3 Drawer Base, Floating Shelves and Assorted Accessories
- F. Finished Interior on Modified Opening Height Utility
- G. Appliance Cutouts
- H. Pullout Pantry with Full Height Door
- I. Custom Cubbies with Puck Lights











## WOOD DOOR COLLECTION STANDARD CABINET CONSTRUCTION

- A 3/4" top panel is natural maple laminated furniture board. Front edge has coordinated edge banding to reflect exterior f