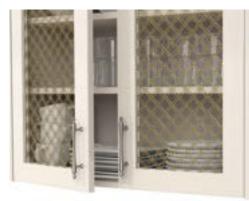

### VISTA

Metal Door Collection Brushed Stainless with Sand Gloss Backpainted Glass

Base Cabinets/Custom Microwave Cabinet/Island:

#### FRESNO

Metal Door Collection Natural Aluminum with Clear Glass

Wall/Base Cabinets:

#### **FRESNO**

Metal Door Collection Low Iron Satin Glass

Base Cabinets: