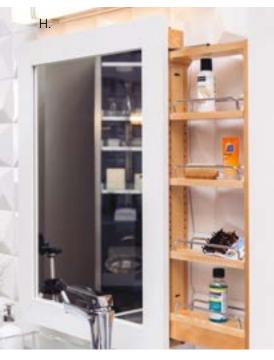

Tray Inserts





### DETAILS ADD FUNCTION



































- A. You Draw It Microwave Cabinet
- B. Base Cutlery Pullout Cabinet
- C. You Draw It Microwave Cabinet with Superior Metal Sliding Shelves
- D. Hidden Drawer with Superior Organizers
- E. You Draw It Utility Cabinet
- F. You Draw It Microwave Cabinet with Touch to Open Wall Double Vertical Hinge Cabinet
- G. Superior Flatware Organizer with Shallow Drawer Components
- H. Superior U-Drawer
- I. Superior Knife Holder
- J. Deluxe Under Sink Caddy Pullout
- K. Base Spice Rack Cabinet
- L. Wastebasket Base Cabinet
- M. Superior Deep Drawer with Spice Organizer
- N. Base Cutlery Pullout Cabinet
- O. Utility Cabinet with Pullout Pantry
- P. Wastebasket Base Cabinet
- Q. Island

### DETAILS ADD FUNCTION





























- Wall Cabinet with Lift Door and You Draw It Vanity Base Cabinet
- Fresno Metal Door with Brushed Stainless Finish and Mirror Glass
- You Draw It Vanity Cabinet
- Tiered Spice Storage Shelf
- Wall Cabinet with Lift Door
- F.
- Storage Cube Cabinet
  Base Spice Rack Cabinet
  Vanity Mirror with Pullouts
- Superior Sliding Shelf with Soft Close
- Superior Deep Drawer Divider with Adapter J. Plates
- Superior Wide and Narrow Organizers
- Just Right Vanity Wastebasket Cabinet
- M. Superior Deep Drawer Cross Rails with Connectors and Dividers
- N. Just Right Vanity Base Hamper Cabinet

#### MOULDINGS AND EMBELLISHMENTS



Art For Everyday Inc.<sup>TM</sup>, a Preferred Partner with Wellborn Cabinet, Inc., is a designer and manufacturer of architectural woodcarving that creates hi