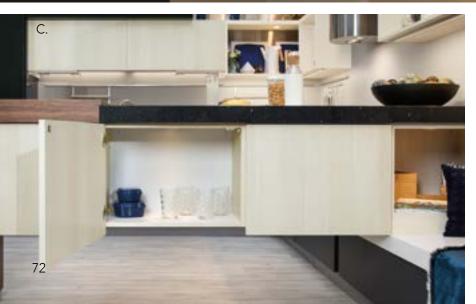

ase Blind Corner Cabinet with Superior Corner Pullout
  I. Wastebasket Base Cabinet
  J. Deluxe Under Sink Caddy Pullout
  K. Easy Access Dynamic Shelving

# DETAILS ADD FUNCTION

































- **Cutlery Tray Kits**
- Shallow Drawer Box Components
- C. Curved Knife Block
- D. Spice Rack Drawer
- Spice Rack Drawer
- Vanity Drawer with Acrylic Dividers
- G. Vanity Drawer with U-Drawers
- H. Drawer Cutlery Organizer with Wrap Holder and Knife Block Organizer
  I. Deep Drawer Vertical Plate Holder
- Deep Drawer Pegged Dish Organizer Sliding Shelves with Soft Close
- Drawer Cutlery Organizer with Wrap Holder and Glass Containers
- M. Drawer Cutlery Organizer
- N. Drawer Cutlery Organizer
- O. Silverware Tray
- **Shallow Drawer Components**

# DETAILS ADD FUNCTION





























- A. Base Spice Rack Cabinet
- B. Wall Cabinet with Coplanar Doors
- C. Wall Peninsula Cabinet
- D. Motion Activated Wastebasket Cabinet
- E. You Draw It Butler's Pantry
- F. Touch to Open Wall Double Vertical Hinge Cabinet
- G. Superior Sliding Shelves with Soft Close
- H. Superior Wide and Narrow Utensil Inserts
- I. Superior Cross Dividers
- J. Superior Flatware Organizer
- K. Superior Plate Holders
- L. Superior Deep Drawer Divider with Adapter Plate
- M. Superior Deep Drawer Cross Rail with Connectors and Dividers
- N. Superior Deep Drawer Cross Rail with Connectors and Dividers
- O. Pull Out Towel Bar and Deluxe Under Sink Caddy
- P. Superior Spice Tray Inserts





### DETAILS ADD FUNCTION



































- A. You Draw It Microwave Cabinet
- B. B