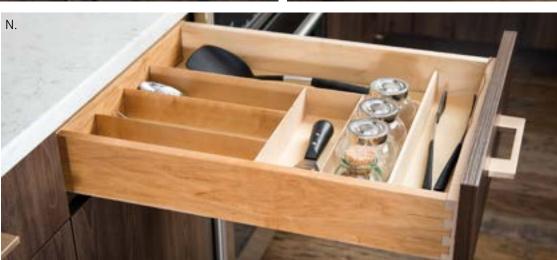

nder sinks, pots and pans and limitless flatware options. The touch to lift, light, open and close technology moves items with ease right where you need them. And we don't stop there — the You Draw It program lets you create your own personalized space. Function, Efficiency and Comfort... all are a must have in your dream kitchen and bath.























- A. Puck LightingB. Vista Metal Lift Door with Mirror Glass InsertC. Deep Drawer Storage Box ComponentsD. Easy Access Dynamic ShelvingE. Puck Lighting

- F. Hide a Mixer Full Height Door Cabinet
  G. Metal Sliding Shelf
  H. Base Blind Corner Cabinet with Superior Corner Pullout
  I. Wastebasket Base Cabinet
  J. Deluxe Under Sink Caddy Pullout
  K. Easy Access Dynamic Shelving

# DETAILS ADD FUNCTION

































- **Cutlery Tray Kits**
- Shallow Drawer Box Components
- C. Curved Knife Block
- D. Spice Rack Drawer
- Spice Rack Drawer
- Vanity Drawer with Acrylic Dividers
- G. Vanity Drawer with U-Drawers
- H. Drawer Cutlery Organizer with Wrap Holder and Knife Block Organizer
  I. Deep Drawer Vertical Plate Holder
- Deep Drawer Pegged Dish Organizer Sliding Shelves with Soft Close
- Drawer Cutlery Organizer with Wrap Holder and Glass Containers
- M. Drawer Cutlery Organizer
- N. Drawer Cutlery Organizer
- O. Silverware Tray
- **Shallow Drawer Components**

# DETAILS ADD FUNCTION





























- A. Base Spice Rack Cabinet
- B. Wall Cabinet with Coplanar Doors
- C. Wall Peninsula Cabinet
- D. Motion Activated Wastebasket Cabinet
- E. You Draw It Butler's Pantry
- F. Touch to Open W