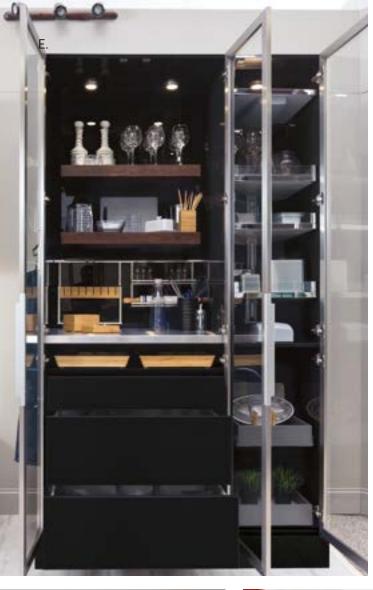

n Glass
- K. Push to Open Metal Wall Cabinet with Fresno Door in Low Iron Satin Glass
- L. Push to Open Wall Cabinet
- M. Push to Open Superior Drawer

### ILLUMINATE YOUR SPACE























From concept to creation, customize your dream room with our "You Draw It" program. Talk to your designer about personalizing your kitchen today.









- A. Inverted Utility Cabinet with Superior Swingout
- B. You Draw It Cabinet with Hidden Lift Storage
- C. Island with Chunky Shaker Table Legs
- D. Peninsula Modification
- E. Butler's Pantry with Pullouts, Sliding Shelves, 3 Drawer Base, Floating Shelves and Assorted Accessories
- F. Finished Interior on Modified Opening Height Utility
- G. Appliance Cutouts
- H. Pullout Pantry with Full Height Door
- I. Custom Cubbies with Puck Lights











## WOOD DOOR COLLECTION STANDARD CABINET CONSTRUCTION

- A 3/4" top panel is natural maple laminated furniture board. Front edge has coordinated edge banding to reflect exterior front finish
- 3/4" bottom panel is natural maple laminated furniture board. Front edge has coordinated edge banding to reflect exterior front finish
- Natural maple laminated cabinet interior (interior color options are available)
- 3/4" end panel is natural maple laminated furniture board. Front edge has coordinated edge banding to reflect exterior front finish (panel options are available)





- 3/4" full depth adjustable shelves are natural maple laminated furniture board (interior color options are available)
- 6-way adjustable concealed soft close hinges
- 3/4" x 4" front rail composed of laminated