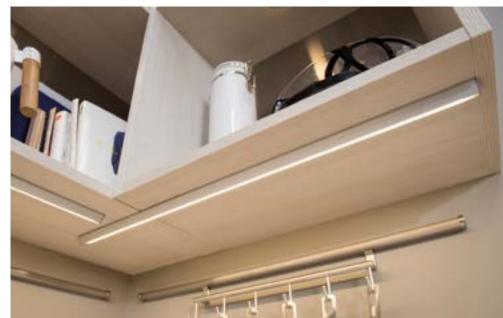

ies
- O. P Series with battons
- P. BX Series with wood base
- Q. E Series with stainless base

### SMART DESIGN

Touch to Lift, Touch to Light, Touch to Open, Touch to Close

















- A. Wall Cabinet with Coplanar Doors
- B. Touch to Open Wall Double Vertical Hinge Cabinet
- C. Touch to Light Wall Top Hinge Cabinet
- D. Push to Open Lift Door Cabinet
- E. Push to Open Lift Door Cabinet
- F. Easy Access Dynamic Shelving
- G. Wall Cabinet with Lift Door
- H. Motion Activated Wastebasket Cabinet
- I. Wood Dovetail Soft Close Drawer
- J. Push to Open Metal Wall Cabinet with Fresno Door in Low Iron Satin Glass
- K. Push to Open Metal Wall Cabinet with Fresno Door in Low Iron Satin Glass
- L. Push to Open Wall Cabinet
- M. Push to Open Superior Drawer

### ILLUMINATE YOUR SPACE























From concept to creation, customize your dream room with our "You Draw It" program. Talk to your designer about personalizing your kitchen today.









- A. Inverted Utility Cabinet with Superior Swingout
- B. You Draw It Cabinet with Hidden Lift Storage
- C. Island with Chunky Shaker Table Legs
- D. Peninsula Modification
- E. Butler's Pantry with Pullouts, Sliding Shelves, 3 Drawer Base, Floating Shelves and Assorted Accessories
- F. Finished Interior on Modified Opening Height Utility
- G. Appliance Cutouts
- H. Pullout Pantry with Full Height Door
- I. Custom Cubbies with Puck Lights











## WOOD DOOR COLLECTION STANDARD CABINET CONSTRUCTION

- A 3/4" top panel is natural maple laminated furniture board. Front edge has coordinated edge banding to reflect exteri