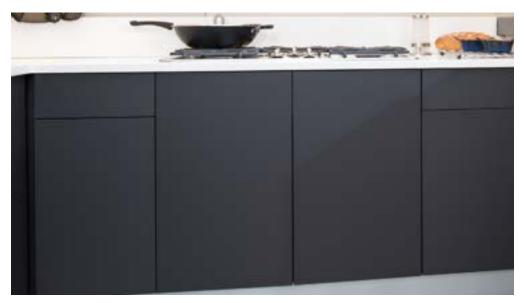

th door fronts.

#### REGAL DOOR COLLECTION

All Regal cabinets come standard with natural maple laminate interior.



All Regal cabinets come standard with natural maple laminate end panels. (Exposed ends must be specified to receive finished matching end.)

Finished Matching End Option

Edge banding coordinates with door fronts.

## ASPIRE QUALITY CONSTRUCTION BRINGS BEAUTY TO ANY HOME OR OFFICE

Wellborn stays abreast of the latest innovations in cabinetry design enabling us to offer you superior cabinetry construction. All of our cabinets are built from quality materials and crafted by people who care.







All doors have fully concealed Euro cup hinges with a six-way adjustability. These door hinges include self-closing integrated soft close features, for that ever so quiet close.



Taking a contemporary kitchen to another level is the Push and Touch to Open technology. By eliminating the visible door opening hardware, stunning invisible kitchens retain clean lines, pure and uncluttered for a minimalist look.



Beautiful matching cabinetry interiors further accentuate the modern look that makes Aspire Cabinetry so desirable.



Lighting is so important in all rooms for both design and visual needs. With Aspire Cabinetry, the lighting mechanisms are hidden behind and under the cabinetry using cabinet options.



The drawer guide systems feature full extension and soft close systems that close with just a slight touch.

### CABINET INTERIORS

| Door Material                      | Standard               | Interior Options       |               |
|--------------------