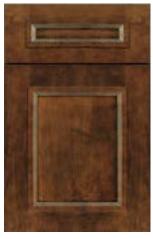

#### ARCADIA

Regal Door Collection Smokey Walnut

Island:

ARCADIA
Regal Door Collection
Smokey Walnut

Cabinets:

#### ARCADIA

Regal Door Collection Smokey Walnut

Wall/Base Cabinets: