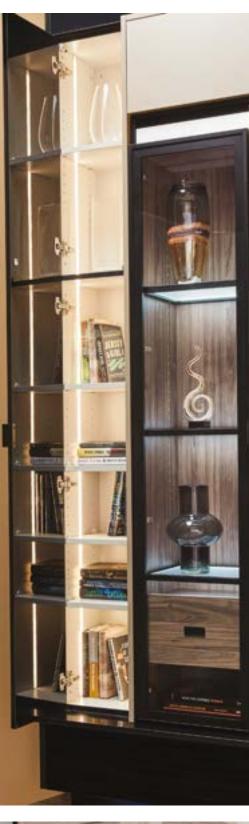

s
- O. P Series with battons
- P. BX Series with wood base
- Q. E Series with stainless base

### SMART DESIGN

Touch to Lift, Touch to Light, Touch to Open, Touch to Close

















- A. Wall Cabinet with Coplanar Doors
- B. Touch to Open Wall Double Vertical Hinge Cabinet
- C. Touch to Light Wall Top Hinge Cabinet
- D. Push to Open Lift Door Cabinet
- E. Push to Open Lift Door Cabinet
- F. Easy Access Dynamic Shelving
- G. Wall Cabinet with Lift Door
- H. Motion Activated Wastebasket Cabinet
- I. Wood Dovetail Soft Close Drawer
- J. Push to Open Metal Wall Cabinet with Fresno Door in Low Iron Satin Glass
- K. Push to Open Metal Wall Cabinet with Fresno Door in Low Iron Satin Glass
- L. Push to Open Wall Cabinet
- M. Push to Open Superior Drawer

### ILLUMINATE YOUR SPACE























From concept to creation, customize your dream room with our "You Draw It" program. Talk to your designer about personalizing your kitchen today.









- A. Inverted Utility Cabinet with Superior Swingout
- B. You Draw It Cabinet with Hidden Lift Storage
- C. Island with Chunky Shaker Table Legs
- D. Peninsula Modification
- E. Butler's Pantry with Pullouts, Sliding Shelves, 3 Drawer Base, Floating Shelves and Assorted Accessories
- F. Finished Interior on Modified Opening Height Utility
- G. Appliance Cutouts
- H. Pullout Pantry with Full Height Door
- I. Custom Cubbies with Puck Lights











## WOOD DOOR COLLECTION STANDARD CABINET CONSTRUCTION

- A 3/4" top panel is natural maple laminated furniture board. Front edge has coordinated edge banding to reflect exterior