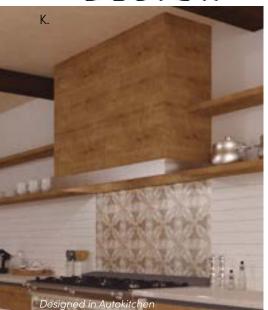

cus for full access design. With options like off the floor hanging wall cabinets to sleek aluminum legs, the design options just keep expanding.





















- B. Cove Corbel
- C. Arch Valance
- D. Large Flat Crown Moulding
- E. Floating Shelves
- F. Wainscot Cap Moulding
- G. Large Shaker Crown Moulding and Large Step Cove Crown Moulding with Mounting Strip
- H. Large Flat Crown Moulding
- I. Base Toe Space Cover Matching
- J. Stainless Curved Foot
- K. Furniture Base Moulding with Wainscot Cap Moulding
- L. Large Flat Crown Moulding and Filler
- M. Aluminum Frame Base System by Element Designs
- N. Base Toe Space Cover Matching
- O. Wall Mount Vanity Two Drawer Base Cabinet
- P. Base Toe Space Cover Stainless



### HOODS, ISLANDS AND WAINSCOT





















### STANISCI



Stanisci Design<sup>TM</sup>, a Preferred Partner with Wellborn Cabinet, Inc., specializes in range hoods, allowing them to offer the widest array of quality options and ensuring they have the best traditional and new designs, quality ventilation, and products which are easily installed. Our range hoods and liners are designed and manufactured in the U.S. by skilled American workers. After the hood is produced to your specification, it is then sent unfinished so it can be finished and shipped with the rest of the kitchen. Available throught the You Draw It Program.













- A. Designer Curved Contemporary Wood Hood
- B. Custom Pilaster/Hood
- C. Vent-A-Hood Wall Mount Range Hood
- D. Applied Doors
- E. Vent-A-Hood Wall Mount Range Hood
- F. Island Base Cabinet with Full Height Copl