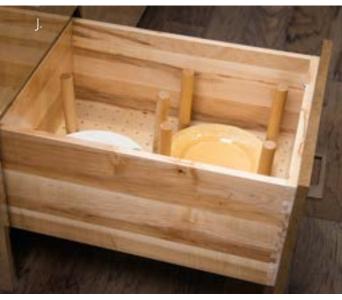

under sinks, pots and pans and limitless flatware options. The touch to lift, light, open and close technology moves items with ease right where you need them. And we don't stop there — the You Draw It program lets you create your own personalized space. Function, Efficiency and Comfort... all are a must have in your dream kitchen and bath.























- A. Puck LightingB. Vista Metal Lift Door with Mirror Glass InsertC. Deep Drawer Storage Box ComponentsD. Easy Access Dynamic ShelvingE. Puck Lighting

- F. Hide a Mixer Full Height Door Cabinet
  G. Metal Sliding Shelf
  H. Base Blind Corner Cabinet with Superior Corner Pullout
  I. Wastebasket Base Cabinet
  J. Deluxe Under Sink Caddy Pullout
  K. Easy Access Dynamic Shelving

# DETAILS ADD FUNCTION

































- **Cutlery Tray Kits**
- Shallow Drawer Box Components
- C. Curved Knife Block
- D. Spice Rack Drawer
- Spice Rack Drawer
- Vanity Drawer with Acrylic Dividers
- G. Vanity Drawer with U-Drawers
- H. Drawer Cutlery Organizer with Wrap Holder and Knife Block Organizer
  I. Deep Drawer Vertical Plate Holder
- Deep Drawer Pegged Dish Organizer Sliding Shelves with Soft Close
- Drawer Cutlery Organizer with Wrap Holder and Glass Containers
- M. Drawer Cutlery Organizer
- N. Drawer Cutlery Organizer
- O. Silverware Tray
- **Shallow Drawer Components**

# DETAILS ADD FUNCTION





























- A. Base Spice Rack Cabinet
- B. Wall Cabinet with Coplanar Doors
- C. Wall Peninsula Cabinet
- D. Motion Activated Wastebasket Cabinet
- E. You Draw It Butler's Pantry
- F. Touch to Open