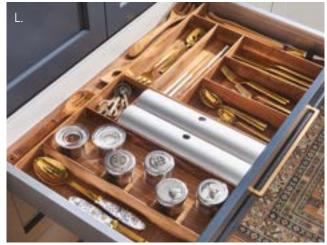

ner bases, under sinks, pots and pans and limitless flatware options. The touch to lift, light, open and close technology moves items with ease right where you need them. And we don't stop there — the You Draw It program lets you create your own personalized space. Function, Efficiency and Comfort... all are a must have in your dream kitchen and bath.























- A. Puck LightingB. Vista Metal Lift Door with Mirror Glass InsertC. Deep Drawer Storage Box ComponentsD. Easy Access Dynamic ShelvingE. Puck Lighting

- F. Hide a Mixer Full Height Door Cabinet
  G. Metal Sliding Shelf
  H. Base Blind Corner Cabinet with Superior Corner Pullout
  I. Wastebasket Base Cabinet
  J. Deluxe Under Sink Caddy Pullout
  K. Easy Access Dynamic Shelving

# DETAILS ADD FUNCTION

































- **Cutlery Tray Kits**
- Shallow Drawer Box Components
- C. Curved Knife Block
- D. Spice Rack Drawer
- Spice Rack Drawer
- Vanity Drawer with Acrylic Dividers
- G. Vanity Drawer with U-Drawers
- H. Drawer Cutlery Organizer with Wrap Holder and Knife Block Organizer
  I. Deep Drawer Vertical Plate Holder
- Deep Drawer Pegged Dish Organizer Sliding Shelves with Soft Close
- Drawer Cutlery Organizer with Wrap Holder and Glass Containers
- M. Drawer Cutlery Organizer
- N. Drawer Cutlery Organizer
- O. Silverware Tray
- **Shallow Drawer Components**

# DETAILS ADD FUNCTION





























- A. Base Spice Rack Cabinet
- B. Wall Cabinet with Coplanar Doors
- C. Wall Peninsula Cabinet
- D. Motion Activated Wastebasket Cabinet
- E. You Draw It Butler's Pantry
- F. Tou