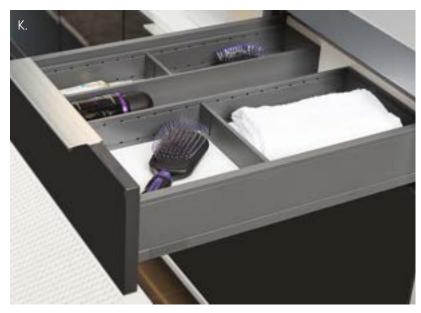

ray Inserts





### DETAILS ADD FUNCTION



































- A. You Draw It Microwave Cabinet
- B. Base Cutlery Pullout Cabinet
- C. You Draw It Microwave Cabinet with Superior Metal Sliding Shelves
- D. Hidden Drawer with Superior Organizers
- E. You Draw It Utility Cabinet
- F. You Draw It Microwave Cabinet with Touch to Open Wall Double Vertical Hinge Cabinet
- G. Superior Flatware Organizer with Shallow Drawer Components
- H. Superior U-Drawer
- I. Superior Knife Holder
- J. Deluxe Under Sink Caddy Pullout
- K. Base Spice Rack Cabinet
- L. Wastebasket Base Cabinet
- M. Superior Deep Drawer with Spice Organizer
- N. Base Cutlery Pullout Cabinet
- O. Utility Cabinet with Pullout Pantry
- P. Wastebasket Base Cabinet
- Q. Island

### DETAILS ADD FUNCTION





























- Wall Cabinet with Lift Door and You Draw It Vanity Base Cabinet
- Fresno Metal Door with Brushed Stainless Finish and Mirror Glass
- You Draw It Vanity Cabinet
- Tiered Spice Storage Shelf
- Wall Cabinet with Lift Door
- F.
- Storage Cube Cabinet
  Base Spice Rack Cabinet
  Vanity Mirror with Pullouts
- Superior Sliding Shelf with Soft Close
- Superior Deep Drawer Divider with Adapter J. Plates
- Superior Wide and Narrow Organizers
- Just Right Vanity Wastebasket Cabinet
- M. Superior Deep Drawer Cross Rails with Connectors and Dividers
- N. Just Right Vanity Base Hamper Cabinet

#### MOULDINGS AND EMBELLISHMENTS



Art For Everyday Inc.<sup>TM</sup>, a Preferred Partner with Wellborn Cabinet, Inc., is a designer and manufacturer of architectural woodcarving that creates high