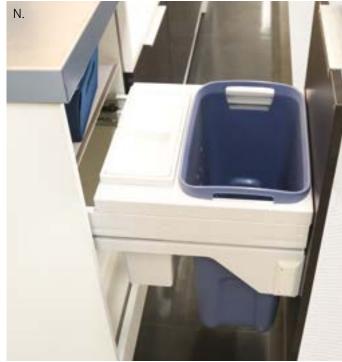

serts





### DETAILS ADD FUNCTION



































- A. You Draw It Microwave Cabinet
- B. Base Cutlery Pullout Cabinet
- C. You Draw It Microwave Cabinet with Superior Metal Sliding Shelves
- D. Hidden Drawer with Superior Organizers
- E. You Draw It Utility Cabinet
- F. You Draw It Microwave Cabinet with Touch to Open Wall Double Vertical Hinge Cabinet
- G. Superior Flatware Organizer with Shallow Drawer Components
- H. Superior U-Drawer
- I. Superior Knife Holder
- J. Deluxe Under Sink Caddy Pullout
- K. Base Spice Rack Cabinet
- L. Wastebasket Base Cabinet
- M. Superior Deep Drawer with Spice Organizer
- N. Base Cutlery Pullout Cabinet
- O. Utility Cabinet with Pullout Pantry
- P. Wastebasket Base Cabinet
- Q. Island

### DETAILS ADD FUNCTION





























- Wall Cabinet with Lift Door and You Draw It Vanity Base Cabinet
- Fresno Metal Door with Brushed Stainless Finish and Mirror Glass
- You Draw It Vanity Cabinet
- Tiered Spice Storage Shelf
- Wall Cabinet with Lift Door
- F.
- Storage Cube Cabinet
  Base Spice Rack Cabinet
  Vanity Mirror with Pullouts
- Superior Sliding Shelf with Soft Close
- Superior Deep Drawer Divider with Adapter J. Plates
- Superior Wide and Narrow Organizers
- Just Right Vanity Wastebasket Cabinet
- M. Superior Deep Drawer Cross Rails with Connectors and Dividers
- N. Just Right Vanity Base Hamper Cabinet

#### MOULDINGS AND EMBELLISHMENTS



Art For Everyday Inc.<sup>TM</sup>, a Preferred Partner with Wellborn Cabinet, Inc., is a designer and manufacturer of architectural woodcarving that creates high quali