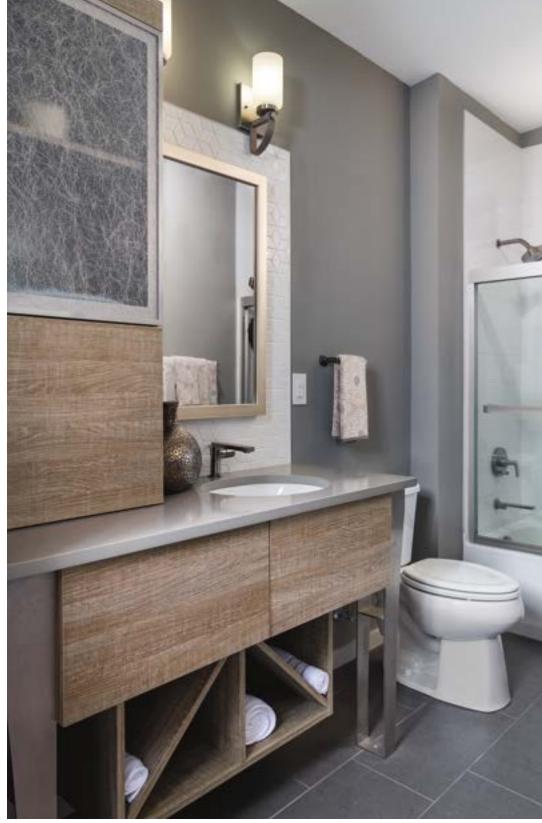

k together to create a cohesive luxurious style. The kitchen cabinetry provides a clean, crisp backdrop for the statement-making island and regal light fixture, making it the base layer for showcasing the artistry of this home.



ARCADIA
Regal Door Collection
Smokey Walnut

Cabinets:

#### BISHOP

WellCore MDF Door Collection Glacier

Island:

#### ARCADIA

Regal Door Collection Smokey Walnut







Wall/Base Cabinets:

#### MIDTOWN

Brilliant Door Collection Matte Ebony

Utility Cabinet:

#### STERLING

Metal Door Collection Brushed Black with Grey Clear Glass

Shelf/Accents:

#### ARCADIA

Regal Door Collection Biscotti Cherry Base and Wall Cabinets:

#### **BEL-AIR**

Regal Door Collection Putty Oak

Wall Cabinet:

## FRESNO

Metal Door Collection Brushed Stainless with Wisp Silver





Vanity Cabinet:

**BEL-AIR** 

Regal Door Collection Cotton Pine



Wall Cabinets:

## MORRISTOWN Regal Door Collection Husk Alder

Base Cabinets:

#### ARCADIA

Regal Door Collection Sorrel Alder

Pocket Door Cabinet:

#### MODESTO

Wood Door Collection Maple, Espresso

Island:

## MIDTOWN

Brilliant Door Collection Bronzed Leather

## ARCADIA

Regal Door Collection Cotton Pine









Wall Cabinets:

#### MIDTOWN

Brilliant Door Collection High Gloss Super White

Base Cabinets:

#### MIDTOWN

Brilliant Door Collection High Gloss Moonlight

Island/Utility Cabinets:

#### MIDTOWN

Brilliant Door Collection High Gloss Poppy Red

#### **FRESNO**

Metal Door Collection Brushed Stainless with Low Iron Satin Glass



Vanity Cabinets:

BEL-AIR

Regal Door Collection Cotton Pine Utility Wall C