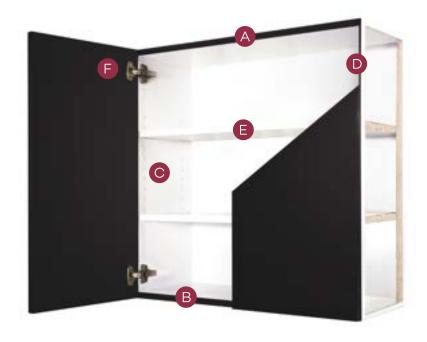

Cabinets: Midtown Brilliant Door Collection Matte Ebony Regal Door Collection
Putty Oak Clean lines and crisp edges are what define Aspire Cabinetry, the new Full Access Frameless line by Wellborn Cabinet, Inc. As you browse the beautiful images in this catalog, you will soon begin to imagine how your new Aspire Cabinetry will be the desire of everyone who visits your home.