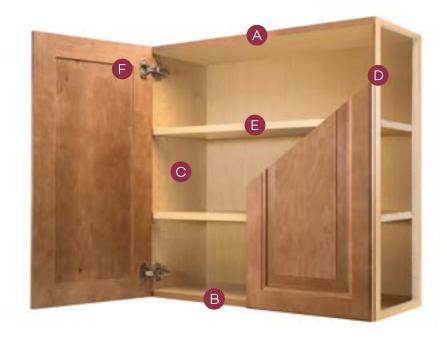

Drift Slate

Saddle Java

Shadow Pewter

Saffron Java

Nutmeg Java

Autumn Spice Charcoal

Drift Java

Sienna Charcoal

# STERLING

Metal Door Collection Natural Aluminum with Reeded Glass