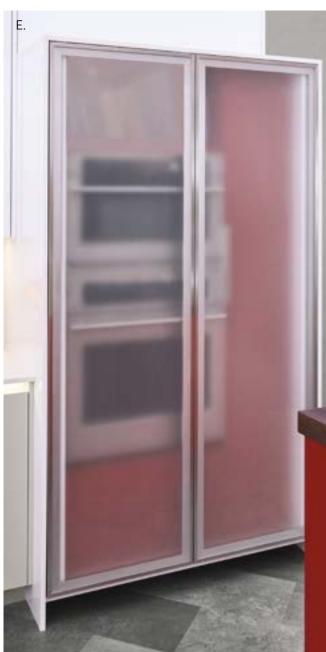

### VISTA

Metal Door Collection Brushed Stainless with Sand Gloss Backpainted Glass

Base Cabinets/Custom Microwave Cabinet/Island: