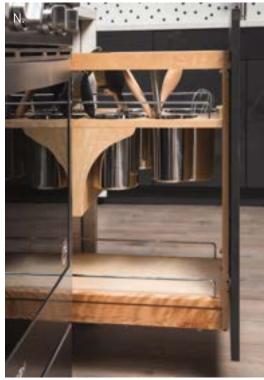

Components**

# DETAILS ADD FUNCTION





























- A. Base Spice Rack Cabinet
- B. Wall Cabinet with Coplanar Doors
- C. Wall Peninsula Cabinet
- D. Motion Activated Wastebasket Cabinet
- E. You Draw It Butler's Pantry
- F. Touch to Open Wall Double Vertical Hinge Cabinet
- G. Superior Sliding Shelves with Soft Close
- H. Superior Wide and Narrow Utensil Inserts
- I. Superior Cross Dividers
- J. Superior Flatware Organizer
- K. Superior Plate Holders
- L. Superior Deep Drawer Divider with Adapter Plate
- M. Superior Deep Drawer Cross Rail with Connectors and Dividers
- N. Superior Deep Drawer Cross Rail with Connectors and Dividers
- O. Pull Out Towel Bar and Deluxe Under Sink Caddy
- P. Superior Spice Tray Inserts





### DETAILS ADD FUNCTION



































- A. You Draw It Microwave Cabinet
- B. Base Cutlery Pullout Cabinet
- C. You Draw It Microwave Cabinet with Superior Metal Sliding Shelves
- D. Hidden Drawer with Superior Organizers
- E. You Draw It Utility Cabinet
- F. You Draw It Microwave Cabinet with Touch to Open Wall Double Vertical Hinge Cabinet
- G. Superior Flatware Organizer with Shallow Drawer Components
- H. Superior U-Drawer
- I. Superior Knife Holder
- J. Deluxe Under Sink Caddy Pullout
- K. Base Spice Rack Cabinet
- L. Wastebasket Base Cabinet
- M. Superior Deep Drawer with Spice Organizer
- N. Base Cutlery Pullout Cabinet
- O. Utility Cabinet with Pullout Pantry
- P. Wastebasket Base Cabinet
- Q. Island

### DETAILS ADD FUNCTION





























- Wall Cabinet with Lift Door and You Draw It Vanity Base