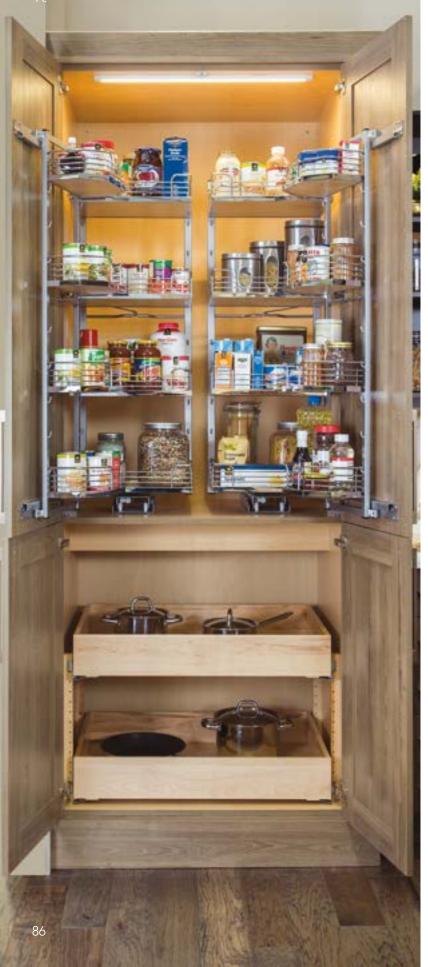

ch to Close

















- A. Wall Cabinet with Coplanar Doors
- B. Touch to Open Wall Double Vertical Hinge Cabinet
- C. Touch to Light Wall Top Hinge Cabinet
- D. Push to Open Lift Door Cabinet
- E. Push to Open Lift Door Cabinet
- F. Easy Access Dynamic Shelving
- G. Wall Cabinet with Lift Door
- H. Motion Activated Wastebasket Cabinet
- I. Wood Dovetail Soft Close Drawer
- J. Push to Open Metal Wall Cabinet with Fresno Door in Low Iron Satin Glass
- K. Push to Open Metal Wall Cabinet with Fresno Door in Low Iron Satin Glass
- L. Push to Open Wall Cabinet
- M. Push to Open Superior Drawer

### ILLUMINATE YOUR SPACE























From concept to creation, customize your dream room with our "You Draw It" program. Talk to your designer about personalizing your kitchen today.









- A. Inverted Utility Cabinet with Superior Swingout
- B. You Draw It Cabinet with Hidden Lift Storage
- C. Island with Chunky Shaker Table Legs
- D. Peninsula Modification
- E. Butler's Pantry with Pullouts, Sliding Shelves, 3 Drawer Base, Floating Shelves and Assorted Accessories
- F. Finished Interior on Modified Opening Height Utility
- G. Appliance Cutouts
- H. Pullout Pantry with Full Height Door
- I. Custom Cubbies with Puck Lights











## WOOD DOOR COLLECTION STANDARD CABINET CONSTRUCTION

- A 3/4" top panel is natural maple laminated furniture board. Front edge has coordinated edge banding to reflect exterior front finish
- 3/4" bottom panel is natural maple laminated furniture board. Front edge has coordinated edge banding to reflect exterior front finish
- Natural