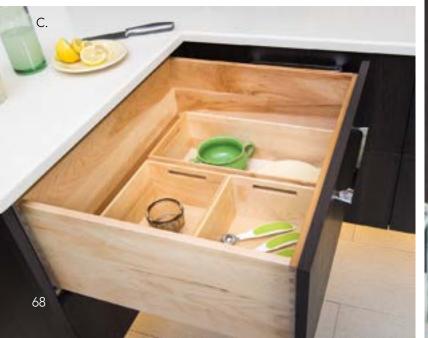

choices in door materials of Embossed Melamine, Heavy Textured Melamine, Acrylics, Matte and High Gloss Laminates, Metal and more, making Aspire a great value in the marketplace today. Our doors have 1mm edge banding and the materials are thermofused for the highest quality.









# DETAILS ADD FUNCTION

Wellborn's Smart Design offering includes a vast selection of interior accessories providing storage for every cabinet from the corner bases, under sinks, pots and pans and limitless flatware options. The touch to lift, light, open and close technology moves items with ease right where you need them. And we don't stop there — the You Draw It program lets you create your own personalized space. Function, Efficiency and Comfort... all are a must have in your dream kitchen and bath.























- A. Puck LightingB. Vista Metal Lift Door with Mirror Glass InsertC. Deep Drawer Storage Box ComponentsD. Easy Access Dynamic ShelvingE. Puck Lighting

- F. Hide a Mixer Full Height Door Cabinet
  G. Metal Sliding Shelf
  H. Base Blind Corner Cabinet with Superior Corner Pullout
  I. Wastebasket Base Cabinet
  J. Deluxe Under Sink Caddy Pullout
  K. Easy Access Dynamic Shelving

# DETAILS ADD FUNCTION

































- **Cutlery Tray Kits**
- Shallow Drawer Box Components
- C. Curved Knife Block
- D. Spice Rack Drawer
- Spice Rack Drawer
- Vanity Drawer with Acrylic Dividers
- G. Vanity Drawer with U-Drawers
- H. Drawer Cutlery Organizer with Wrap Holder and Knife Block Organizer
  I. Deep Drawer Vertical Plate Holder
- Deep Drawer Pegged Dish Organizer