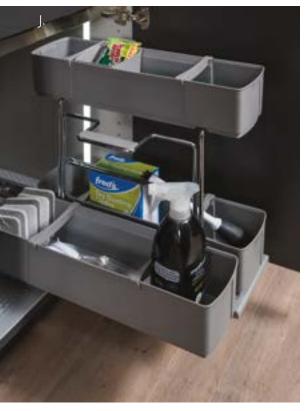

w Drawer Components**

# DETAILS ADD FUNCTION





























- A. Base Spice Rack Cabinet
- B. Wall Cabinet with Coplanar Doors
- C. Wall Peninsula Cabinet
- D. Motion Activated Wastebasket Cabinet
- E. You Draw It Butler's Pantry
- F. Touch to Open Wall Double Vertical Hinge Cabinet
- G. Superior Sliding Shelves with Soft Close
- H. Superior Wide and Narrow Utensil Inserts
- I. Superior Cross Dividers
- J. Superior Flatware Organizer
- K. Superior Plate Holders
- L. Superior Deep Drawer Divider with Adapter Plate
- M. Superior Deep Drawer Cross Rail with Connectors and Dividers
- N. Superior Deep Drawer Cross Rail with Connectors and Dividers
- O. Pull Out Towel Bar and Deluxe Under Sink Caddy
- P. Superior Spice Tray Inserts





### DETAILS ADD FUNCTION



































- A. You Draw It Microwave Cabinet
- B. Base Cutlery Pullout Cabinet
- C. You Draw It Microwave Cabinet with Superior Metal Sliding Shelves
- D. Hidden Drawer with Superior Organizers
- E. You Draw It Utility Cabinet
- F. You Draw It Microwave Cabinet with Touch to Open Wall Double Vertical Hinge Cabinet
- G. Superior Flatware Organizer with Shallow Drawer Components
- H. Superior U-Drawer
- I. Superior Knife Holder
- J. Deluxe Under Sink Caddy Pullout
- K. Base Spice Rack Cabinet
- L. Wastebasket Base Cabinet
- M. Superior Deep Drawer with Spice Organizer
- N. Base Cutlery Pullout Cabinet
- O. Utility Cabinet with Pullout Pantry
- P. Wastebasket Base Cabinet
- Q. Island

### DETAILS ADD FUNCTION





























- Wall Cabinet with Lift Door and You Draw It Van