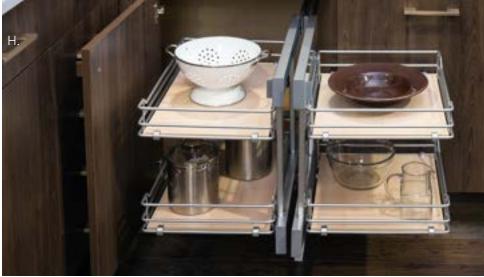

in door materials of Embossed Melamine, Heavy Textured Melamine, Acrylics, Matte and High Gloss Laminates, Metal and more, making Aspire a great value in the marketplace today. Our doors have 1mm edge banding and the materials are thermofused for the highest quality.









# DETAILS ADD FUNCTION

Wellborn's Smart Design offering includes a vast selection of interior accessories providing storage for every cabinet from the corner bases, under sinks, pots and pans and limitless flatware options. The touch to lift, light, open and close technology moves items with ease right where you need them. And we don't stop there — the You Draw It program lets you create your own personalized space. Function, Efficiency and Comfort... all are a must have in your dream kitchen and bath.























- A. Puck LightingB. Vista Metal Lift Door with Mirror Glass InsertC. Deep Drawer Storage Box ComponentsD. Easy Access Dynamic ShelvingE. Puck Lighting

- F. Hide a Mixer Full Height Door Cabinet
  G. Metal Sliding Shelf
  H. Base Blind Corner Cabinet with Superior Corner Pullout
  I. Wastebasket Base Cabinet
  J. Deluxe Under Sink Caddy Pullout
  K. Easy Access Dynamic Shelving

# DETAILS ADD FUNCTION

































- **Cutlery Tray Kits**
- Shallow Drawer Box Components
- C. Curved Knife Block
- D. Spice Rack Drawer
- Spice Rack Drawer
- Vanity Drawer with Acrylic Dividers
- G. Vanity Drawer with U-Drawers
- H. Drawer Cutlery Organizer with Wrap Holder and Knife Block Organizer
  I. Deep Drawer Vertical Plate Holder
- Deep Drawer Pegged Dish Organizer Sliding