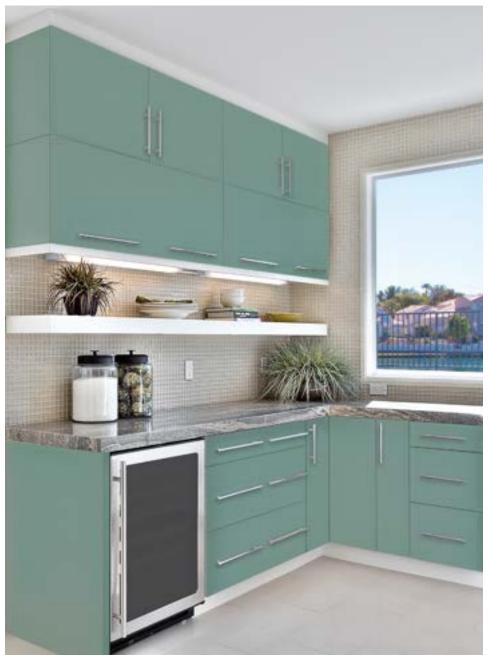

Rub Through
- Small Dents
- Worm Holes
- Glaze Required for Maple, Character Maple, Oak and Hickory
- Available on Stains and Stains with Glazes on Cherry and Character Cherry



# Olde World

Artisan Finish

- Burnishing
- Rub Through
- Worm Holes
- Dry Brush Glazing
- Carved Edges
- Small to Medium Dents
- Rasping
- Glaze Required for Maple, Character Maple, Oak and Hickory
- Available on Stains and Stains with Glazes on Cherry and Character Cherry



# Color Inspire.

# DISCOVER YOUR COLOR INSPIRATION

ColorInspire offers a broad selection of colors from the extensive paint programs of Sherwin Williams and Benjamin Moore. Wellborn Cabinet, Inc. also offers glazing options for even more uniqueness. We invite you to be yourself, be creative and be inspired.

Available on WellCore MDF.





ALTO
WellCore MDF Door Collection
ColorInspire Surf Green SW 6473

# WELLCORE MDF DOOR COLLECTION



ALTO Divinity SDF Standard MDF



BELMONT Crème SDF Option MDF



**BELMONT** Dove Pewter CDF Standard MDF



BISHOP Willow SDF Standard MDF



BISHOP Pebble CDF Option MDF



CAMDEN SQUARE Glacier Java SDF Standard MDF



Dove Slate CDF Option MDF



HANCOCK Willow SDF Standard MDF



HANCOCK Dove CDF Option MDF



HARTFORD Pebble Java SDF Option MDF



HARTFORD Glacier CDF Standard MDF



PRESTON Dove SDF Standard MDF



PRESTON Aqua CDF Option MDF



SAYBROOK Gray Mist SDF Standard MDF



SAYBROOK Mint CDF Option MDF

### WELLCORE MDF DOOR COLLECTION



TRESTLE Sandstone SDF Standard MDF



TRESTLE
Divinity Java
CDF Option
MDF

WellCore MDF is our line of medium density fiberboard door