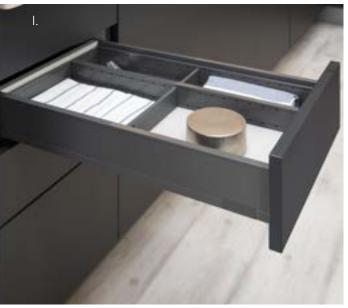

Corner Cabinet with Superior Corner Pullout
  I. Wastebasket Base Cabinet
  J. Deluxe Under Sink Caddy Pullout
  K. Easy Access Dynamic Shelving

# DETAILS ADD FUNCTION

































- **Cutlery Tray Kits**
- Shallow Drawer Box Components
- C. Curved Knife Block
- D. Spice Rack Drawer
- Spice Rack Drawer
- Vanity Drawer with Acrylic Dividers
- G. Vanity Drawer with U-Drawers
- H. Drawer Cutlery Organizer with Wrap Holder and Knife Block Organizer
  I. Deep Drawer Vertical Plate Holder
- Deep Drawer Pegged Dish Organizer Sliding Shelves with Soft Close
- Drawer Cutlery Organizer with Wrap Holder and Glass Containers
- M. Drawer Cutlery Organizer
- N. Drawer Cutlery Organizer
- O. Silverware Tray
- **Shallow Drawer Components**

# DETAILS ADD FUNCTION





























- A. Base Spice Rack Cabinet
- B. Wall Cabinet with Coplanar Doors
- C. Wall Peninsula Cabinet
- D. Motion Activated Wastebasket Cabinet
- E. You Draw It Butler's Pantry
- F. Touch to Open Wall Double Vertical Hinge Cabinet
- G. Superior Sliding Shelves with Soft Close
- H. Superior Wide and Narrow Utensil Inserts
- I. Superior Cross Dividers
- J. Superior Flatware Organizer
- K. Superior Plate Holders
- L. Superior Deep Drawer Divider with Adapter Plate
- M. Superior Deep Drawer Cross Rail with Connectors and Dividers
- N. Superior Deep Drawer Cross Rail with Connectors and Dividers
- O. Pull Out Towel Bar and Deluxe Under Sink Caddy
- P. Superior Spice Tray Inserts





### DETAILS ADD FUNCTION



































- A. You Draw It Microwave Cabinet
- B. Base Cutler