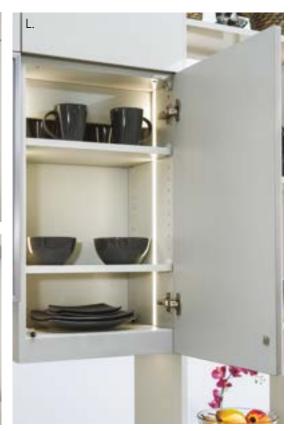

American workers. After the hood is produced to your specification, it is then sent unfinished so it can be finished and shipped with the rest of the kitchen. Available throught the You Draw It Program.













- A. Designer Curved Contemporary Wood Hood
- B. Custom Pilaster/Hood
- C. Vent-A-Hood Wall Mount Range Hood
- D. Applied Doors
- E. Vent-A-Hood Wall Mount Range Hood
- F. Island Base Cabinet with Full Height Coplanar Doors
- G. Vent-A-Hood Wall Mount Hood
- H. Island
- I. You Draw It Open Shelving
- J. Island

- K. BX Series with stainless base
- L. Z200 Series
- M. Z200 Series
- N. Z300 Series
- O. P Series with battons
- P. BX Series with wood base
- Q. E Series with stainless base

### SMART DESIGN

Touch to Lift, Touch to Light, Touch to Open, Touch to Close

















- A. Wall Cabinet with Coplanar Doors
- B. Touch to Open Wall Double Vertical Hinge Cabinet
- C. Touch to Light Wall Top Hinge Cabinet
- D. Push to Open Lift Door Cabinet
- E. Push to Open Lift Door Cabinet
- F. Easy Access Dynamic Shelving
- G. Wall Cabinet with Lift Door
- H. Motion Activated Wastebasket Cabinet
- I. Wood Dovetail Soft Close Drawer
- J. Push to Open Metal Wall Cabinet with Fresno Door in Low Iron Satin Glass
- K. Push to Open Metal Wall Cabinet with Fresno Door in Low Iron Satin Glass
- L. Push to Open Wall Cabinet
- M. Push to Open Superior Drawer

### ILLUMINATE YOUR SPACE























From concept to creation, customize your dream room with our "You Draw It" program. Talk to your designer about personalizing your kitchen today.









- A. Inverted Uti