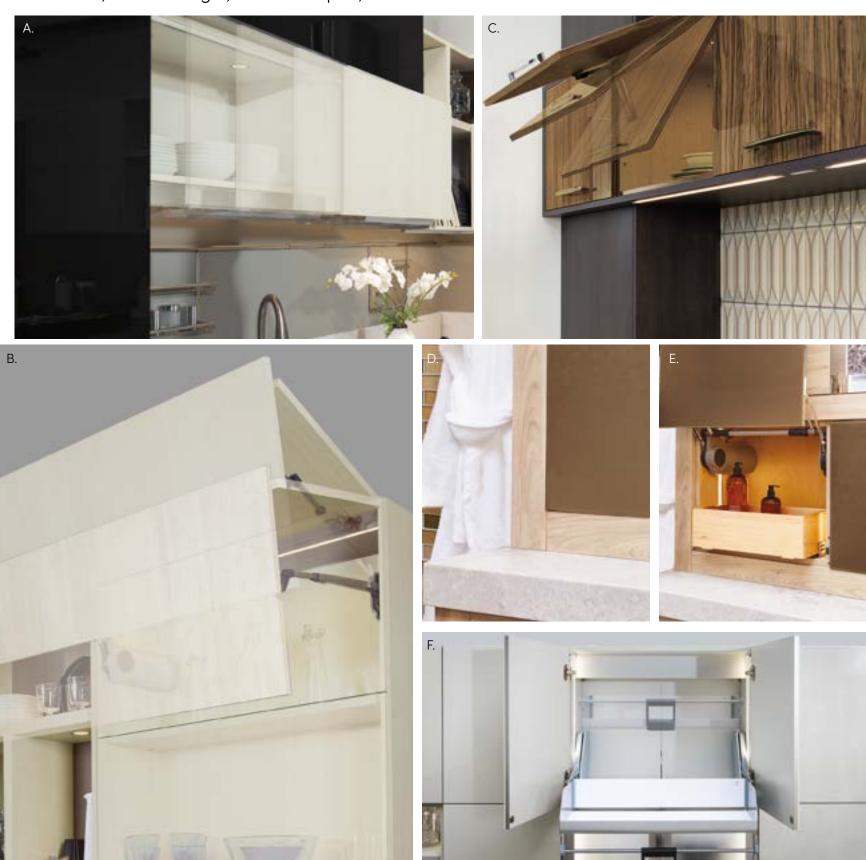

. by skilled American workers. After the hood is produced to your specification, it is then sent unfinished so it can be finished and shipped with the rest of the kitchen. Available throught the You Draw It Program.













- A. Designer Curved Contemporary Wood Hood
- B. Custom Pilaster/Hood
- C. Vent-A-Hood Wall Mount Range Hood
- D. Applied Doors
- E. Vent-A-Hood Wall Mount Range Hood
- F. Island Base Cabinet with Full Height Coplanar Doors
- G. Vent-A-Hood Wall Mount Hood
- H. Island
- I. You Draw It Open Shelving
- J. Island

- K. BX Series with stainless base
- L. Z200 Series
- M. Z200 Series
- N. Z300 Series
- O. P Series with battons
- P. BX Series with wood base
- Q. E Series with stainless base

### SMART DESIGN

Touch to Lift, Touch to Light, Touch to Open, Touch to Close

















- A. Wall Cabinet with Coplanar Doors
- B. Touch to Open Wall Double Vertical Hinge Cabinet
- C. Touch to Light Wall Top Hinge Cabinet
- D. Push to Open Lift Door Cabinet
- E. Push to Open Lift Door Cabinet
- F. Easy Access Dynamic Shelving
- G. Wall Cabinet with Lift Door
- H. Motion Activated Wastebasket Cabinet
- I. Wood Dovetail Soft Close Drawer
- J. Push to Open Metal Wall Cabinet with Fresno Door in Low Iron Satin Glass
- K. Push to Open Metal Wall Cabinet with Fresno Door in Low Iron Satin Glass
- L. Push to Open Wall Cabinet
- M. Push to Open Superior Drawer

### ILLUMINATE YOUR SPACE























From concept to creation, customize your dream room with our "You Draw It" program. Talk to your designer about personalizing your kitchen today.









- A.