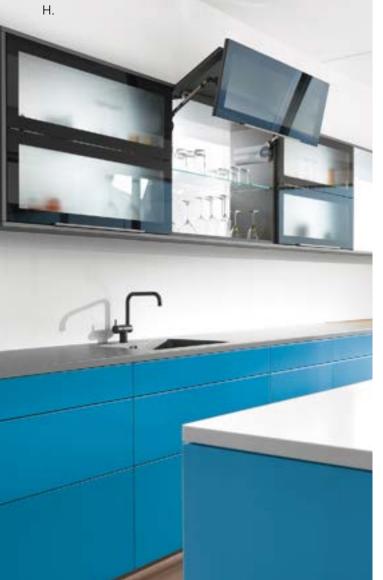

### VISTA

Metal Door Collection Brushed Stainless with Sand Gloss Backpainted Glass

Base Cabinets/Custom Microwave Cabinet/Island: