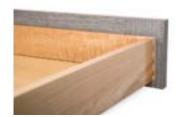

inate |

Cabinet interior chosen will determine the color of standard exterior end panels and metal drawer box bottom and back. Order Finished Matching Ends for all exposed ends.

#### Standard

#### **Drawer Options**



5%" Solid Wood Dovetail with Full Extension Soft Close Slides



Deluxe Metal Drawer with Full Extension Soft Close Slides\*



Superior Metal Drawer with Full Extension Soft Close Slides\*



5/8" Solid Wood Dovetail with Full Extension Soft Close Slides



Deluxe Metal Drawer with Full Extension Soft Close Slides\*



Superior Metal Drawer with Full Extension Soft Close Slides\*



Deluxe Metal Drawer with Full Extension Soft Close Slides\*



5%" Solid Wood Dovetail with Full Extension Soft Close Slides



Superior Metal Drawer with Full Extension Soft Close Slides\*



5%" Solid Wood Dovetail with Full Extension Soft Close Slides



Deluxe Metal Drawer with Full Extension Soft Close Slides\*



Superior Metal Drawer with Full Extension Soft Close Slides\*

<sup>\*</sup>Metal drawer box side is gray. Metal drawer bottom and back will match cabinet interior color chosen (Natural Maple, White or Gray).

### DRAWER TYPES

#### **Wood Drawer**



- 5/8" solid hardwood drawer sides
- Natural Maple finish
- Laminated plywood drawer bottom
- Dovetail construction
- Full extension soft close undermount drawer slides

#### Deluxe Metal Drawer



- Contoured double walled gray metal drawer box
- Drawer bottom and back will be 5%" melamine
- Drawer bottom and back matches the chosen interior color
- Full extension soft close undermount drawer slides

#### Superior