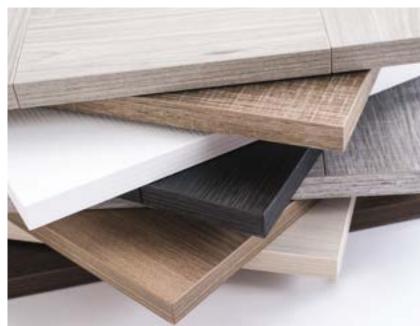

#### MIDTOWN

Brilliant Door Collection High Gloss Poppy Red

#### **FRESNO**

Metal Door Collection Brushed Stainless with Low Iron Satin Glass

Vanity Cabinets:

BEL-AIR

Regal Door Collection Cotton Pine Utility Wall Cabinets:

MIDTOWN

Brilliant Door Collection Matte Super White Center Base Cabinets:

MELROSE

Wood Door Collection Maple Mint VISTA

Metal Door Collection Mirror Glass

WINSLOW

Wood Door Collection Maple Shale

#### CONTEMPORARY CONTRAST

This kitchen features a fashionable two-tone look with the use of contrasting paint colors on a clean, minimalistic door style. The crisp white paired with the bold blue creates depth and dimension while still maintaining an effortless flow across the room. Brushed brass hardware and fixtures tie the space together while adding a modern flair.

Base/Wall Cabinets:

## GALENA SQUARE

Wood Door Collection Maple Oyster White

Island/Utility Cabinets:

## GALENA SQUARE

Wood Door Collection Maple Bleu

Cabinets:

#### MIDTOWN

Brilliant Door Collection Matte Ebony

Island and Wall Cabinets: