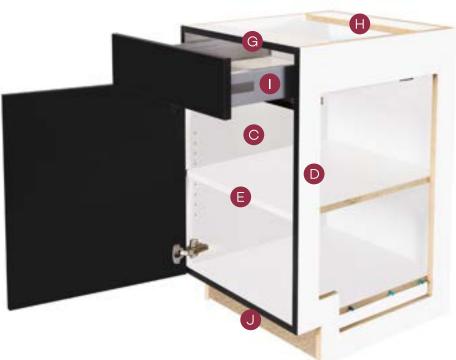

Cabinets: Midtown Brilliant Door Collection Matte Ebony Regal Door Collection
Putty Oak Clean lines and crisp edges are what define Aspire Cabinetry, the new Full Access Frameless line by Wellborn Cabinet, Inc. As you browse the beautiful images in this catalog, you will soon begin to imagine how your new Aspire Cabinetry will be the desire of everyone who visits your home.