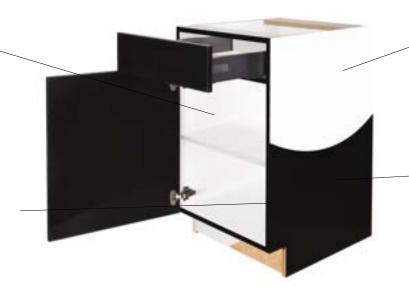

Drift Slate

Saddle Java

Shadow Pewter

Saffron Java

Nutmeg Java

Autumn Spice Charcoal

Drift Java

Sienna Charcoal

# STERLING

Metal Door Collection Natural Aluminum with Reeded Glass