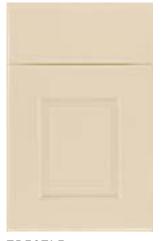

ers glazing options for even more uniqueness. We invite you to be yourself, be creative and be inspired.

Available on WellCore MDF.





ALTO
WellCore MDF Door Collection
ColorInspire Surf Green SW 6473

# WELLCORE MDF DOOR COLLECTION



ALTO Divinity SDF Standard MDF



BELMONT Crème SDF Option MDF



**BELMONT** Dove Pewter CDF Standard MDF



BISHOP Willow SDF Standard MDF



BISHOP Pebble CDF Option MDF



CAMDEN SQUARE Glacier Java SDF Standard MDF



Dove Slate CDF Option MDF



HANCOCK Willow SDF Standard MDF



HANCOCK Dove CDF Option MDF



HARTFORD Pebble Java SDF Option MDF



HARTFORD Glacier CDF Standard MDF



PRESTON Dove SDF Standard MDF



PRESTON Aqua CDF Option MDF



SAYBROOK Gray Mist SDF Standard MDF



SAYBROOK Mint CDF Option MDF

### WELLCORE MDF DOOR COLLECTION



TRESTLE Sandstone SDF Standard MDF



TRESTLE
Divinity Java
CDF Option
MDF

WellCore MDF is our line of medium density fiberboard doors. It is an engineered wood product made by breaking down wood and forming panels by applying high temperature, adhesives and pressure.

WellCore MDF is a high quality option for painted cabinetry. WellCore MDF has very consistent surface properties which means paint will lay smoothly and create a great bond on flat surfaces without the characteristic properties that can show when natural woodgrains receive paint.

WellCore MDF also has strong dimensional stability which makes it less susceptible to climate, coastal, or other atmospheric changes. Wellborn makes all WellCore MDF door styles from Super-Refined MDF2 to provide better quality from the start fo