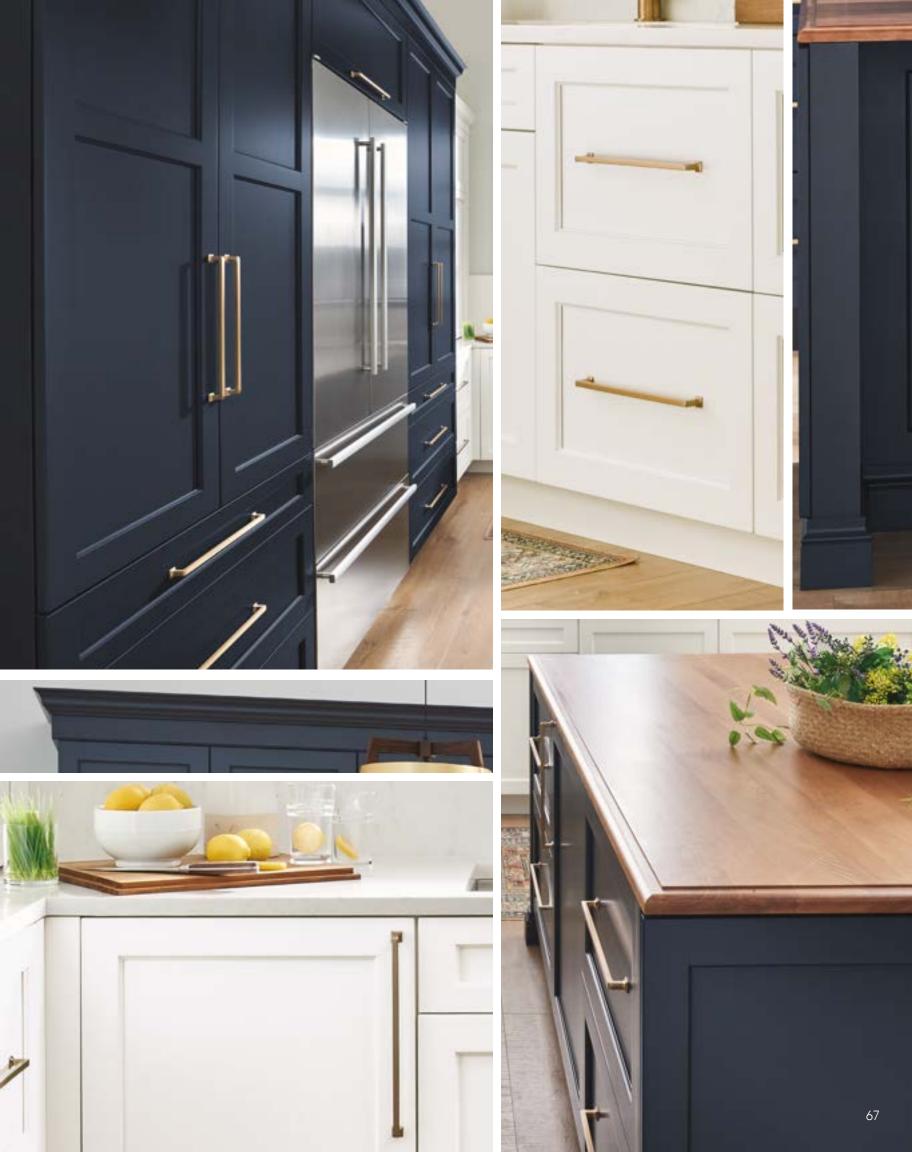

#### MIDTOWN

Brilliant Door Collection Matte Ebony

#### MIDTOWN

Brilliant Door Collection Matte Ebony

Utility Cabinet: