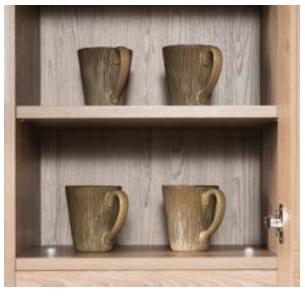

finished matching end.)

Finished Matching End Option

Edge banding coordinates with door fronts.

## ASPIRE QUALITY CONSTRUCTION BRINGS BEAUTY TO ANY HOME OR OFFICE

Wellborn stays abreast of the latest innovations in cabinetry design enabling us to offer you superior cabinetry construction. All of our cabinets are built from quality materials and crafted by people who care.







All doors have fully concealed Euro cup hinges with a six-way adjustability. These door hinges include self-closing integrated soft close features, for that ever so quiet close.



Taking a contemporary kitchen to another level is the Push and Touch to Open technology. By eliminating the visible door opening hardware, stunning invisible kitchens retain clean lines, pure and uncluttered for a minimalist look.



Beautiful matching cabinetry interiors further accentuate the modern look that makes Aspire Cabinetry so desirable.



Lighting is so important in all rooms for both design and visual needs. With Aspire Cabinetry, the lighting mechanisms are hidden behind and under the cabinetry using cabinet options.



The drawer guide systems feature full extension and soft close systems that close with just a slight touch.

### CABINET INTERIORS

| Door Material                      | Standard               | Interior Options       |               |
|------------------------------------|------------------------|------------------------|---------------|
| Wood<br>Door<br>Collection         | Natural Maple Laminate | White Laminate         | Gray Laminate |
| WellCore MDF<br>Door<br>Collection | Natura