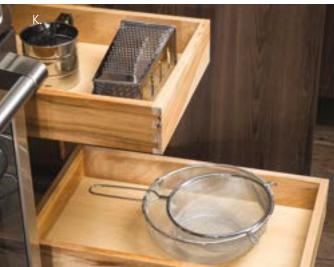

er sinks, pots and pans and limitless flatware options. The touch to lift, light, open and close technology moves items with ease right where you need them. And we don't stop there — the You Draw It program lets you create your own personalized space. Function, Efficiency and Comfort... all are a must have in your dream kitchen and bath.























- A. Puck LightingB. Vista Metal Lift Door with Mirror Glass InsertC. Deep Drawer Storage Box ComponentsD. Easy Access Dynamic ShelvingE. Puck Lighting

- F. Hide a Mixer Full Height Door Cabinet
  G. Metal Sliding Shelf
  H. Base Blind Corner Cabinet with Superior Corner Pullout
  I. Wastebasket Base Cabinet
  J. Deluxe Under Sink Caddy Pullout
  K. Easy Access Dynamic Shelving

# DETAILS ADD FUNCTION

































- **Cutlery Tray Kits**
- Shallow Drawer Box Components
- C. Curved Knife Block
- D. Spice Rack Drawer
- Spice Rack Drawer
- Vanity Drawer with Acrylic Dividers
- G. Vanity Drawer with U-Drawers
- H. Drawer Cutlery Organizer with Wrap Holder and Knife Block Organizer
  I. Deep Drawer Vertical Plate Holder
- Deep Drawer Pegged Dish Organizer Sliding Shelves with Soft Close
- Drawer Cutlery Organizer with Wrap Holder and Glass Containers
- M. Drawer Cutlery Organizer
- N. Drawer Cutlery Organizer
- O. Silverware Tray
- **Shallow Drawer Components**

# DETAILS ADD FUNCTION





























- A. Base Spice Rack Cabinet
- B. Wall Cabinet with Coplanar Doors
- C. Wall Peninsula Cabinet
- D. Motion Activated Wastebasket Cabinet
- E. You Draw It Butler's Pantry
- F. Touch to Open Wal