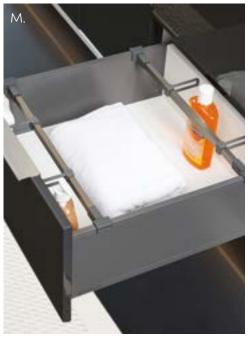

s





### DETAILS ADD FUNCTION



































- A. You Draw It Microwave Cabinet
- B. Base Cutlery Pullout Cabinet
- C. You Draw It Microwave Cabinet with Superior Metal Sliding Shelves
- D. Hidden Drawer with Superior Organizers
- E. You Draw It Utility Cabinet
- F. You Draw It Microwave Cabinet with Touch to Open Wall Double Vertical Hinge Cabinet
- G. Superior Flatware Organizer with Shallow Drawer Components
- H. Superior U-Drawer
- I. Superior Knife Holder
- J. Deluxe Under Sink Caddy Pullout
- K. Base Spice Rack Cabinet
- L. Wastebasket Base Cabinet
- M. Superior Deep Drawer with Spice Organizer
- N. Base Cutlery Pullout Cabinet
- O. Utility Cabinet with Pullout Pantry
- P. Wastebasket Base Cabinet
- Q. Island

### DETAILS ADD FUNCTION





























- Wall Cabinet with Lift Door and You Draw It Vanity Base Cabinet
- Fresno Metal Door with Brushed Stainless Finish and Mirror Glass
- You Draw It Vanity Cabinet
- Tiered Spice Storage Shelf
- Wall Cabinet with Lift Door
- F.
- Storage Cube Cabinet
  Base Spice Rack Cabinet
  Vanity Mirror with Pullouts
- Superior Sliding Shelf with Soft Close
- Superior Deep Drawer Divider with Adapter J. Plates
- Superior Wide and Narrow Organizers
- Just Right Vanity Wastebasket Cabinet
- M. Superior Deep Drawer Cross Rails with Connectors and Dividers
- N. Just Right Vanity Base Hamper Cabinet

#### MOULDINGS AND EMBELLISHMENTS



Art For Everyday Inc.<sup>TM</sup>, a Preferred Partner with Wellborn Cabinet, Inc., is a designer and manufacturer of architectural woodcarving that creates high quality,