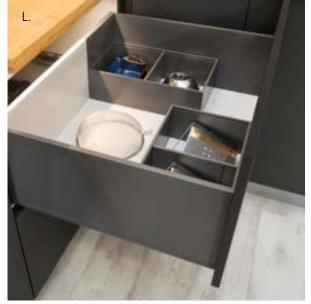

rner Cabinet with Superior Corner Pullout
  I. Wastebasket Base Cabinet
  J. Deluxe Under Sink Caddy Pullout
  K. Easy Access Dynamic Shelving

# DETAILS ADD FUNCTION

































- **Cutlery Tray Kits**
- Shallow Drawer Box Components
- C. Curved Knife Block
- D. Spice Rack Drawer
- Spice Rack Drawer
- Vanity Drawer with Acrylic Dividers
- G. Vanity Drawer with U-Drawers
- H. Drawer Cutlery Organizer with Wrap Holder and Knife Block Organizer
  I. Deep Drawer Vertical Plate Holder
- Deep Drawer Pegged Dish Organizer Sliding Shelves with Soft Close
- Drawer Cutlery Organizer with Wrap Holder and Glass Containers
- M. Drawer Cutlery Organizer
- N. Drawer Cutlery Organizer
- O. Silverware Tray
- **Shallow Drawer Components**

# DETAILS ADD FUNCTION





























- A. Base Spice Rack Cabinet
- B. Wall Cabinet with Coplanar Doors
- C. Wall Peninsula Cabinet
- D. Motion Activated Wastebasket Cabinet
- E. You Draw It Butler's Pantry
- F. Touch to Open Wall Double Vertical Hinge Cabinet
- G. Superior Sliding Shelves with Soft Close
- H. Superior Wide and Narrow Utensil Inserts
- I. Superior Cross Dividers
- J. Superior Flatware Organizer
- K. Superior Plate Holders
- L. Superior Deep Drawer Divider with Adapter Plate
- M. Superior Deep Drawer Cross Rail with Connectors and Dividers
- N. Superior Deep Drawer Cross Rail with Connectors and Dividers
- O. Pull Out Towel Bar and Deluxe Under Sink Caddy
- P. Superior Spice Tray Inserts





### DETAILS ADD FUNCTION



































- A. You Draw It Microwave Cabinet
- B. Base Cutlery