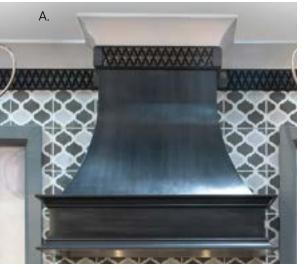

ng the floor is another area of focus for full access design. With options like off the floor hanging wall cabinets to sleek aluminum legs, the design options just keep expanding.





















- B. Cove Corbel
- C. Arch Valance
- D. Large Flat Crown Moulding
- E. Floating Shelves
- F. Wainscot Cap Moulding
- G. Large Shaker Crown Moulding and Large Step Cove Crown Moulding with Mounting Strip
- H. Large Flat Crown Moulding
- I. Base Toe Space Cover Matching
- J. Stainless Curved Foot
- K. Furniture Base Moulding with Wainscot Cap Moulding
- L. Large Flat Crown Moulding and Filler
- M. Aluminum Frame Base System by Element Designs
- N. Base Toe Space Cover Matching
- O. Wall Mount Vanity Two Drawer Base Cabinet
- P. Base Toe Space Cover Stainless



### HOODS, ISLANDS AND WAINSCOT





















### STANISCI



Stanisci Design<sup>TM</sup>, a Preferred Partner with Wellborn Cabinet, Inc., specializes in range hoods, allowing them to offer the widest array of quality options and ensuring they have the best traditional and new designs, quality ventilation, and products which are easily installed. Our range hoods and liners are designed and manufactured in the U.S. by skilled American workers. After the hood is produced to your specification, it is then sent unfinished so it can be finished and shipped with the rest of the kitchen. Available throught the You Draw It Program.













- A. Designer Curved Contemporary Wood Hood
- B. Custom Pilaster/Hood
- C. Vent-A-Hood Wall Mount Range Hood
- D. Applied Doors
- E. Vent-A-Hood Wall Mount Range Hood
- F. Island