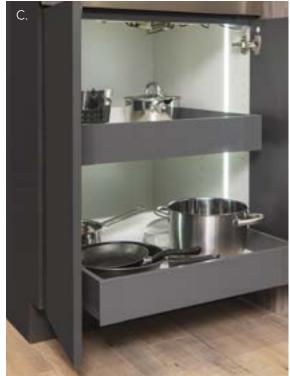

Tray
- **Shallow Drawer Components**

# DETAILS ADD FUNCTION





























- A. Base Spice Rack Cabinet
- B. Wall Cabinet with Coplanar Doors
- C. Wall Peninsula Cabinet
- D. Motion Activated Wastebasket Cabinet
- E. You Draw It Butler's Pantry
- F. Touch to Open Wall Double Vertical Hinge Cabinet
- G. Superior Sliding Shelves with Soft Close
- H. Superior Wide and Narrow Utensil Inserts
- I. Superior Cross Dividers
- J. Superior Flatware Organizer
- K. Superior Plate Holders
- L. Superior Deep Drawer Divider with Adapter Plate
- M. Superior Deep Drawer Cross Rail with Connectors and Dividers
- N. Superior Deep Drawer Cross Rail with Connectors and Dividers
- O. Pull Out Towel Bar and Deluxe Under Sink Caddy
- P. Superior Spice Tray Inserts





### DETAILS ADD FUNCTION



































- A. You Draw It Microwave Cabinet
- B. Base Cutlery Pullout Cabinet
- C. You Draw It Microwave Cabinet with Superior Metal Sliding Shelves
- D. Hidden Drawer with Superior Organizers
- E. You Draw It Utility Cabinet
- F. You Draw It Microwave Cabinet with Touch to Open Wall Double Vertical Hinge Cabinet
- G. Superior Flatware Organizer with Shallow Drawer Components
- H. Superior U-Drawer
- I. Superior Knife Holder
- J. Deluxe Under Sink Caddy Pullout
- K. Base Spice Rack Cabinet
- L. Wastebasket Base Cabinet
- M. Superior Deep Drawer with Spice Organizer
- N. Base Cutlery Pullout Cabinet
- O. Utility Cabinet with Pullout Pantry
- P. Wastebasket Base Cabinet
- Q. Island

### DETAILS ADD FUNCTION





























- Wall Cabinet with Lift Door and