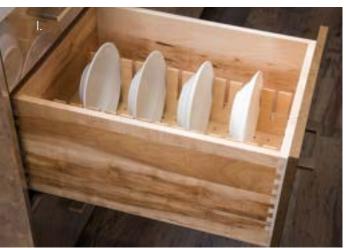

bases, under sinks, pots and pans and limitless flatware options. The touch to lift, light, open and close technology moves items with ease right where you need them. And we don't stop there — the You Draw It program lets you create your own personalized space. Function, Efficiency and Comfort... all are a must have in your dream kitchen and bath.























- A. Puck LightingB. Vista Metal Lift Door with Mirror Glass InsertC. Deep Drawer Storage Box ComponentsD. Easy Access Dynamic ShelvingE. Puck Lighting

- F. Hide a Mixer Full Height Door Cabinet
  G. Metal Sliding Shelf
  H. Base Blind Corner Cabinet with Superior Corner Pullout
  I. Wastebasket Base Cabinet
  J. Deluxe Under Sink Caddy Pullout
  K. Easy Access Dynamic Shelving

# DETAILS ADD FUNCTION

































- **Cutlery Tray Kits**
- Shallow Drawer Box Components
- C. Curved Knife Block
- D. Spice Rack Drawer
- Spice Rack Drawer
- Vanity Drawer with Acrylic Dividers
- G. Vanity Drawer with U-Drawers
- H. Drawer Cutlery Organizer with Wrap Holder and Knife Block Organizer
  I. Deep Drawer Vertical Plate Holder
- Deep Drawer Pegged Dish Organizer Sliding Shelves with Soft Close
- Drawer Cutlery Organizer with Wrap Holder and Glass Containers
- M. Drawer Cutlery Organizer
- N. Drawer Cutlery Organizer
- O. Silverware Tray
- **Shallow Drawer Components**

# DETAILS ADD FUNCTION





























- A. Base Spice Rack Cabinet
- B. Wall Cabinet with Coplanar Doors
- C. Wall Peninsula Cabinet
- D. Motion Activated Wastebasket Cabinet
- E. You Draw It Butler's Pantry
- F. Touch t