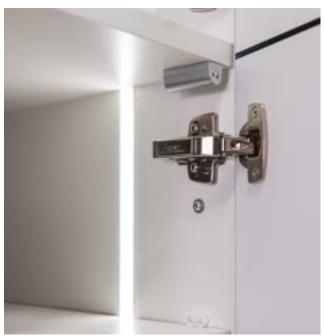

O. P Series with battons
- P. BX Series with wood base
- Q. E Series with stainless base

### SMART DESIGN

Touch to Lift, Touch to Light, Touch to Open, Touch to Close

















- A. Wall Cabinet with Coplanar Doors
- B. Touch to Open Wall Double Vertical Hinge Cabinet
- C. Touch to Light Wall Top Hinge Cabinet
- D. Push to Open Lift Door Cabinet
- E. Push to Open Lift Door Cabinet
- F. Easy Access Dynamic Shelving
- G. Wall Cabinet with Lift Door
- H. Motion Activated Wastebasket Cabinet
- I. Wood Dovetail Soft Close Drawer
- J. Push to Open Metal Wall Cabinet with Fresno Door in Low Iron Satin Glass
- K. Push to Open Metal Wall Cabinet with Fresno Door in Low Iron Satin Glass
- L. Push to Open Wall Cabinet
- M. Push to Open Superior Drawer

### ILLUMINATE YOUR SPACE























From concept to creation, customize your dream room with our "You Draw It" program. Talk to your designer about personalizing your kitchen today.









- A. Inverted Utility Cabinet with Superior Swingout
- B. You Draw It Cabinet with Hidden Lift Storage
- C. Island with Chunky Shaker Table Legs
- D. Peninsula Modification
- E. Butler's Pantry with Pullouts, Sliding Shelves, 3 Drawer Base, Floating Shelves and Assorted Accessories
- F. Finished Interior on Modified Opening Height Utility
- G. Appliance Cutouts
- H. Pullout Pantry with Full Height Door
- I. Custom Cubbies with Puck Lights











## WOOD DOOR COLLECTION STANDARD CABINET CONSTRUCTION

- A 3/4" top panel is natural maple laminated furniture board. Front edge has coordinated edge banding to reflect exterior fro