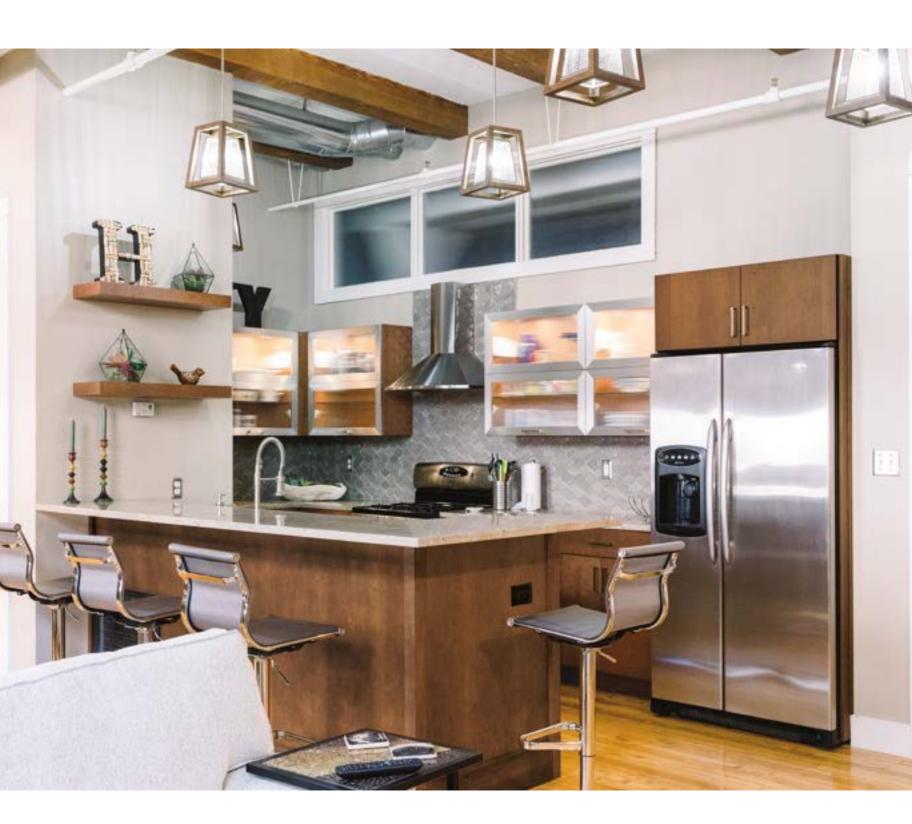

#### MIDTOWN

Brilliant Door Collection High Gloss Cinder

Cabinets:

#### MIDTOWN

Brilliant Door Collection Matte Ebony

Utility Cabinet: