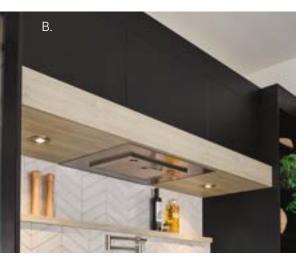

the floor is another area of focus for full access design. With options like off the floor hanging wall cabinets to sleek aluminum legs, the design options just keep expanding.





















- B. Cove Corbel
- C. Arch Valance
- D. Large Flat Crown Moulding
- E. Floating Shelves
- F. Wainscot Cap Moulding
- G. Large Shaker Crown Moulding and Large Step Cove Crown Moulding with Mounting Strip
- H. Large Flat Crown Moulding
- I. Base Toe Space Cover Matching
- J. Stainless Curved Foot
- K. Furniture Base Moulding with Wainscot Cap Moulding
- L. Large Flat Crown Moulding and Filler
- M. Aluminum Frame Base System by Element Designs
- N. Base Toe Space Cover Matching
- O. Wall Mount Vanity Two Drawer Base Cabinet
- P. Base Toe Space Cover Stainless



### HOODS, ISLANDS AND WAINSCOT





















### STANISCI



Stanisci Design<sup>TM</sup>, a Preferred Partner with Wellborn Cabinet, Inc., specializes in range hoods, allowing them to offer the widest array of quality options and ensuring they have the best traditional and new designs, quality ventilation, and products which are easily installed. Our range hoods and liners are designed and manufactured in the U.S. by skilled American workers. After the hood is produced to your specification, it is then sent unfinished so it can be finished and shipped with the rest of the kitchen. Available throught the You Draw It Program.













- A. Designer Curved Contemporary Wood Hood
- B. Custom Pilaster/Hood
- C. Vent-A-Hood Wall Mount Range Hood
- D. Applied Doors
- E. Vent-A-Hood Wall Mount Range Hood
- F. Island Ba