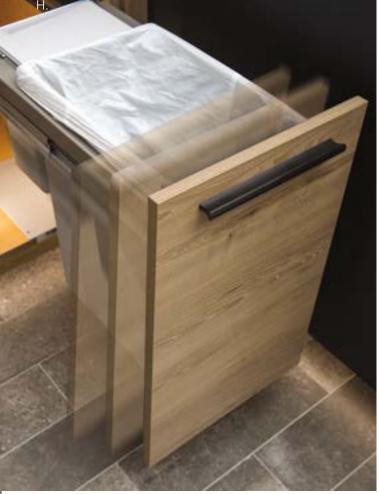

skilled American workers. After the hood is produced to your specification, it is then sent unfinished so it can be finished and shipped with the rest of the kitchen. Available throught the You Draw It Program.













- A. Designer Curved Contemporary Wood Hood
- B. Custom Pilaster/Hood
- C. Vent-A-Hood Wall Mount Range Hood
- D. Applied Doors
- E. Vent-A-Hood Wall Mount Range Hood
- F. Island Base Cabinet with Full Height Coplanar Doors
- G. Vent-A-Hood Wall Mount Hood
- H. Island
- I. You Draw It Open Shelving
- J. Island

- K. BX Series with stainless base
- L. Z200 Series
- M. Z200 Series
- N. Z300 Series
- O. P Series with battons
- P. BX Series with wood base
- Q. E Series with stainless base

### SMART DESIGN

Touch to Lift, Touch to Light, Touch to Open, Touch to Close

















- A. Wall Cabinet with Coplanar Doors
- B. Touch to Open Wall Double Vertical Hinge Cabinet
- C. Touch to Light Wall Top Hinge Cabinet
- D. Push to Open Lift Door Cabinet
- E. Push to Open Lift Door Cabinet
- F. Easy Access Dynamic Shelving
- G. Wall Cabinet with Lift Door
- H. Motion Activated Wastebasket Cabinet
- I. Wood Dovetail Soft Close Drawer
- J. Push to Open Metal Wall Cabinet with Fresno Door in Low Iron Satin Glass
- K. Push to Open Metal Wall Cabinet with Fresno Door in Low Iron Satin Glass
- L. Push to Open Wall Cabinet
- M. Push to Open Superior Drawer

### ILLUMINATE YOUR SPACE























From concept to creation, customize your dream room with our "You Draw It" program. Talk to your designer about personalizing your kitchen today.









- A. Inve