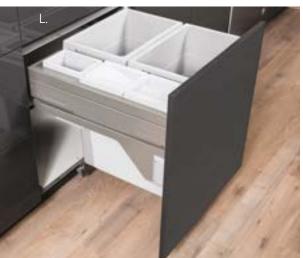

awer Components**

# DETAILS ADD FUNCTION





























- A. Base Spice Rack Cabinet
- B. Wall Cabinet with Coplanar Doors
- C. Wall Peninsula Cabinet
- D. Motion Activated Wastebasket Cabinet
- E. You Draw It Butler's Pantry
- F. Touch to Open Wall Double Vertical Hinge Cabinet
- G. Superior Sliding Shelves with Soft Close
- H. Superior Wide and Narrow Utensil Inserts
- I. Superior Cross Dividers
- J. Superior Flatware Organizer
- K. Superior Plate Holders
- L. Superior Deep Drawer Divider with Adapter Plate
- M. Superior Deep Drawer Cross Rail with Connectors and Dividers
- N. Superior Deep Drawer Cross Rail with Connectors and Dividers
- O. Pull Out Towel Bar and Deluxe Under Sink Caddy
- P. Superior Spice Tray Inserts





### DETAILS ADD FUNCTION



































- A. You Draw It Microwave Cabinet
- B. Base Cutlery Pullout Cabinet
- C. You Draw It Microwave Cabinet with Superior Metal Sliding Shelves
- D. Hidden Drawer with Superior Organizers
- E. You Draw It Utility Cabinet
- F. You Draw It Microwave Cabinet with Touch to Open Wall Double Vertical Hinge Cabinet
- G. Superior Flatware Organizer with Shallow Drawer Components
- H. Superior U-Drawer
- I. Superior Knife Holder
- J. Deluxe Under Sink Caddy Pullout
- K. Base Spice Rack Cabinet
- L. Wastebasket Base Cabinet
- M. Superior Deep Drawer with Spice Organizer
- N. Base Cutlery Pullout Cabinet
- O. Utility Cabinet with Pullout Pantry
- P. Wastebasket Base Cabinet
- Q. Island

### DETAILS ADD FUNCTION





























- Wall Cabinet with Lift Door and You Draw It Vanity