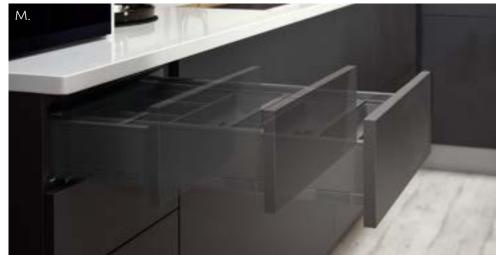

merican workers. After the hood is produced to your specification, it is then sent unfinished so it can be finished and shipped with the rest of the kitchen. Available throught the You Draw It Program.













- A. Designer Curved Contemporary Wood Hood
- B. Custom Pilaster/Hood
- C. Vent-A-Hood Wall Mount Range Hood
- D. Applied Doors
- E. Vent-A-Hood Wall Mount Range Hood
- F. Island Base Cabinet with Full Height Coplanar Doors
- G. Vent-A-Hood Wall Mount Hood
- H. Island
- I. You Draw It Open Shelving
- J. Island

- K. BX Series with stainless base
- L. Z200 Series
- M. Z200 Series
- N. Z300 Series
- O. P Series with battons
- P. BX Series with wood base
- Q. E Series with stainless base

### SMART DESIGN

Touch to Lift, Touch to Light, Touch to Open, Touch to Close

















- A. Wall Cabinet with Coplanar Doors
- B. Touch to Open Wall Double Vertical Hinge Cabinet
- C. Touch to Light Wall Top Hinge Cabinet
- D. Push to Open Lift Door Cabinet
- E. Push to Open Lift Door Cabinet
- F. Easy Access Dynamic Shelving
- G. Wall Cabinet with Lift Door
- H. Motion Activated Wastebasket Cabinet
- I. Wood Dovetail Soft Close Drawer
- J. Push to Open Metal Wall Cabinet with Fresno Door in Low Iron Satin Glass
- K. Push to Open Metal Wall Cabinet with Fresno Door in Low Iron Satin Glass
- L. Push to Open Wall Cabinet
- M. Push to Open Superior Drawer

### ILLUMINATE YOUR SPACE























From concept to creation, customize your dream room with our "You Draw It" program. Talk to your designer about personalizing your kitchen today.









- A. Inverted Utili