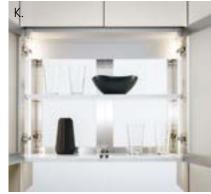

ed American workers. After the hood is produced to your specification, it is then sent unfinished so it can be finished and shipped with the rest of the kitchen. Available throught the You Draw It Program.













- A. Designer Curved Contemporary Wood Hood
- B. Custom Pilaster/Hood
- C. Vent-A-Hood Wall Mount Range Hood
- D. Applied Doors
- E. Vent-A-Hood Wall Mount Range Hood
- F. Island Base Cabinet with Full Height Coplanar Doors
- G. Vent-A-Hood Wall Mount Hood
- H. Island
- I. You Draw It Open Shelving
- J. Island

- K. BX Series with stainless base
- L. Z200 Series
- M. Z200 Series
- N. Z300 Series
- O. P Series with battons
- P. BX Series with wood base
- Q. E Series with stainless base

### SMART DESIGN

Touch to Lift, Touch to Light, Touch to Open, Touch to Close

















- A. Wall Cabinet with Coplanar Doors
- B. Touch to Open Wall Double Vertical Hinge Cabinet
- C. Touch to Light Wall Top Hinge Cabinet
- D. Push to Open Lift Door Cabinet
- E. Push to Open Lift Door Cabinet
- F. Easy Access Dynamic Shelving
- G. Wall Cabinet with Lift Door
- H. Motion Activated Wastebasket Cabinet
- I. Wood Dovetail Soft Close Drawer
- J. Push to Open Metal Wall Cabinet with Fresno Door in Low Iron Satin Glass
- K. Push to Open Metal Wall Cabinet with Fresno Door in Low Iron Satin Glass
- L. Push to Open Wall Cabinet
- M. Push to Open Superior Drawer

### ILLUMINATE YOUR SPACE























From concept to creation, customize your dream room with our "You Draw It" program. Talk to your designer about personalizing your kitchen today.









- A. Inverted U