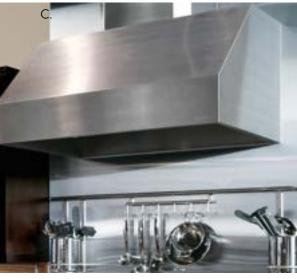

### VISTA

Metal Door Collection Brushed Stainless with Sand Gloss Backpainted Glass

Base Cabinets/Custom Microwave Cabinet/Island: