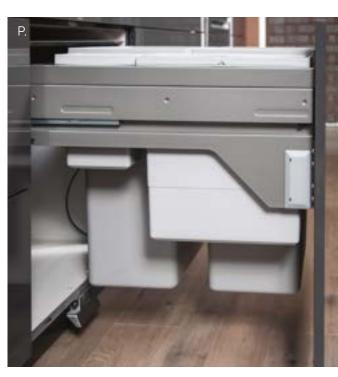

ponents**

# DETAILS ADD FUNCTION





























- A. Base Spice Rack Cabinet
- B. Wall Cabinet with Coplanar Doors
- C. Wall Peninsula Cabinet
- D. Motion Activated Wastebasket Cabinet
- E. You Draw It Butler's Pantry
- F. Touch to Open Wall Double Vertical Hinge Cabinet
- G. Superior Sliding Shelves with Soft Close
- H. Superior Wide and Narrow Utensil Inserts
- I. Superior Cross Dividers
- J. Superior Flatware Organizer
- K. Superior Plate Holders
- L. Superior Deep Drawer Divider with Adapter Plate
- M. Superior Deep Drawer Cross Rail with Connectors and Dividers
- N. Superior Deep Drawer Cross Rail with Connectors and Dividers
- O. Pull Out Towel Bar and Deluxe Under Sink Caddy
- P. Superior Spice Tray Inserts





### DETAILS ADD FUNCTION



































- A. You Draw It Microwave Cabinet
- B. Base Cutlery Pullout Cabinet
- C. You Draw It Microwave Cabinet with Superior Metal Sliding Shelves
- D. Hidden Drawer with Superior Organizers
- E. You Draw It Utility Cabinet
- F. You Draw It Microwave Cabinet with Touch to Open Wall Double Vertical Hinge Cabinet
- G. Superior Flatware Organizer with Shallow Drawer Components
- H. Superior U-Drawer
- I. Superior Knife Holder
- J. Deluxe Under Sink Caddy Pullout
- K. Base Spice Rack Cabinet
- L. Wastebasket Base Cabinet
- M. Superior Deep Drawer with Spice Organizer
- N. Base Cutlery Pullout Cabinet
- O. Utility Cabinet with Pullout Pantry
- P. Wastebasket Base Cabinet
- Q. Island

### DETAILS ADD FUNCTION





























- Wall Cabinet with Lift Door and You Draw It Vanity Base Cab