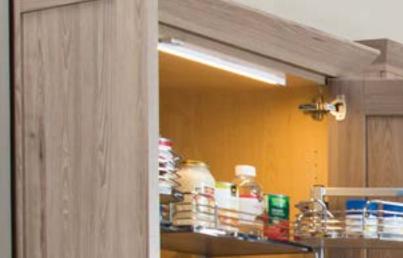

Series with battons
- P. BX Series with wood base
- Q. E Series with stainless base

### SMART DESIGN

Touch to Lift, Touch to Light, Touch to Open, Touch to Close

















- A. Wall Cabinet with Coplanar Doors
- B. Touch to Open Wall Double Vertical Hinge Cabinet
- C. Touch to Light Wall Top Hinge Cabinet
- D. Push to Open Lift Door Cabinet
- E. Push to Open Lift Door Cabinet
- F. Easy Access Dynamic Shelving
- G. Wall Cabinet with Lift Door
- H. Motion Activated Wastebasket Cabinet
- I. Wood Dovetail Soft Close Drawer
- J. Push to Open Metal Wall Cabinet with Fresno Door in Low Iron Satin Glass
- K. Push to Open Metal Wall Cabinet with Fresno Door in Low Iron Satin Glass
- L. Push to Open Wall Cabinet
- M. Push to Open Superior Drawer

### ILLUMINATE YOUR SPACE























From concept to creation, customize your dream room with our "You Draw It" program. Talk to your designer about personalizing your kitchen today.









- A. Inverted Utility Cabinet with Superior Swingout
- B. You Draw It Cabinet with Hidden Lift Storage
- C. Island with Chunky Shaker Table Legs
- D. Peninsula Modification
- E. Butler's Pantry with Pullouts, Sliding Shelves, 3 Drawer Base, Floating Shelves and Assorted Accessories
- F. Finished Interior on Modified Opening Height Utility
- G. Appliance Cutouts
- H. Pullout Pantry with Full Height Door
- I. Custom Cubbies with Puck Lights











## WOOD DOOR COLLECTION STANDARD CABINET CONSTRUCTION

- A 3/4" top panel is natural maple laminated furniture board. Front edge has coordinated edge banding to reflect exterior front f