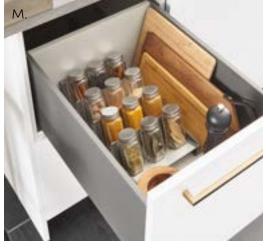

er Components**

# DETAILS ADD FUNCTION





























- A. Base Spice Rack Cabinet
- B. Wall Cabinet with Coplanar Doors
- C. Wall Peninsula Cabinet
- D. Motion Activated Wastebasket Cabinet
- E. You Draw It Butler's Pantry
- F. Touch to Open Wall Double Vertical Hinge Cabinet
- G. Superior Sliding Shelves with Soft Close
- H. Superior Wide and Narrow Utensil Inserts
- I. Superior Cross Dividers
- J. Superior Flatware Organizer
- K. Superior Plate Holders
- L. Superior Deep Drawer Divider with Adapter Plate
- M. Superior Deep Drawer Cross Rail with Connectors and Dividers
- N. Superior Deep Drawer Cross Rail with Connectors and Dividers
- O. Pull Out Towel Bar and Deluxe Under Sink Caddy
- P. Superior Spice Tray Inserts





### DETAILS ADD FUNCTION



































- A. You Draw It Microwave Cabinet
- B. Base Cutlery Pullout Cabinet
- C. You Draw It Microwave Cabinet with Superior Metal Sliding Shelves
- D. Hidden Drawer with Superior Organizers
- E. You Draw It Utility Cabinet
- F. You Draw It Microwave Cabinet with Touch to Open Wall Double Vertical Hinge Cabinet
- G. Superior Flatware Organizer with Shallow Drawer Components
- H. Superior U-Drawer
- I. Superior Knife Holder
- J. Deluxe Under Sink Caddy Pullout
- K. Base Spice Rack Cabinet
- L. Wastebasket Base Cabinet
- M. Superior Deep Drawer with Spice Organizer
- N. Base Cutlery Pullout Cabinet
- O. Utility Cabinet with Pullout Pantry
- P. Wastebasket Base Cabinet
- Q. Island

### DETAILS ADD FUNCTION





























- Wall Cabinet with Lift Door and You Draw It Vanity Ba