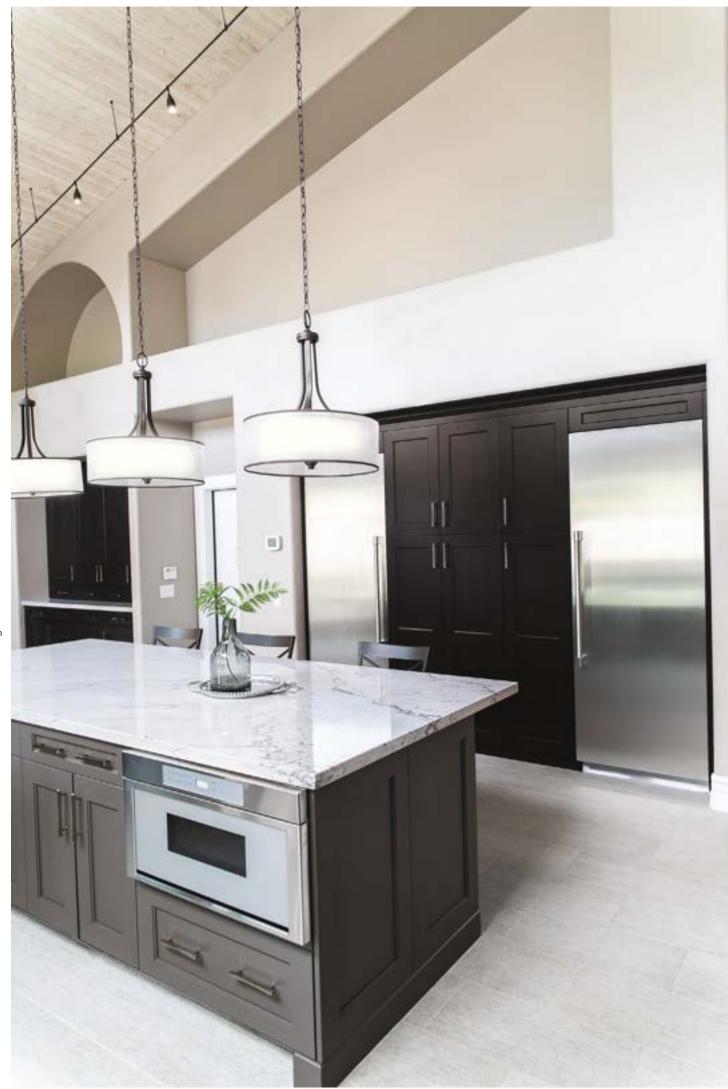

#### MIDTOWN

Brilliant Door Collection Matte Ebony

#### MIDTOWN

Brilliant Door Collection Matte Ebony

Utility Cabinet: