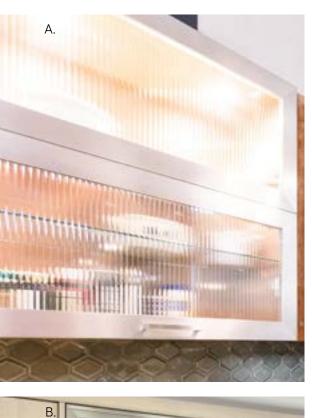

### VISTA

Metal Door Collection Brushed Stainless with Sand Gloss Backpainted Glass

Base Cabinets/Custom Microwave Cabinet/Island: