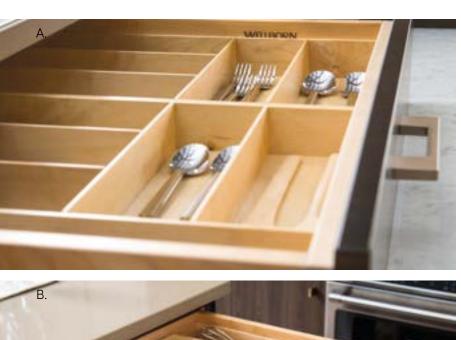

net from the corner bases, under sinks, pots and pans and limitless flatware options. The touch to lift, light, open and close technology moves items with ease right where you need them. And we don't stop there — the You Draw It program lets you create your own personalized space. Function, Efficiency and Comfort... all are a must have in your dream kitchen and bath.























- A. Puck LightingB. Vista Metal Lift Door with Mirror Glass InsertC. Deep Drawer Storage Box ComponentsD. Easy Access Dynamic ShelvingE. Puck Lighting

- F. Hide a Mixer Full Height Door Cabinet
  G. Metal Sliding Shelf
  H. Base Blind Corner Cabinet with Superior Corner Pullout
  I. Wastebasket Base Cabinet
  J. Deluxe Under Sink Caddy Pullout
  K. Easy Access Dynamic Shelving

# DETAILS ADD FUNCTION

































- **Cutlery Tray Kits**
- Shallow Drawer Box Components
- C. Curved Knife Block
- D. Spice Rack Drawer
- Spice Rack Drawer
- Vanity Drawer with Acrylic Dividers
- G. Vanity Drawer with U-Drawers
- H. Drawer Cutlery Organizer with Wrap Holder and Knife Block Organizer
  I. Deep Drawer Vertical Plate Holder
- Deep Drawer Pegged Dish Organizer Sliding Shelves with Soft Close
- Drawer Cutlery Organizer with Wrap Holder and Glass Containers
- M. Drawer Cutlery Organizer
- N. Drawer Cutlery Organizer
- O. Silverware Tray
- **Shallow Drawer Components**

# DETAILS ADD FUNCTION





























- A. Base Spice Rack Cabinet
- B. Wall Cabinet with Coplanar Doors
- C. Wall Peninsula Cabinet
- D. Motion Activated Wastebasket Cabinet
- E. You Draw It Butler's