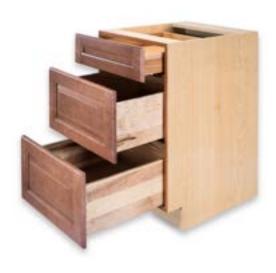

side is gray. Metal drawer bottom and back will match cabinet interior color chosen (Natural Maple, White or Gray).

### DRAWER TYPES

#### **Wood Drawer**



- 5/8" solid hardwood drawer sides
- Natural Maple finish
- Laminated plywood drawer bottom
- Dovetail construction
- Full extension soft close undermount drawer slides

#### Deluxe Metal Drawer



- Contoured double walled gray metal drawer box
- Drawer bottom and back will be 5%" melamine
- Drawer bottom and back matches the chosen interior color
- Full extension soft close undermount drawer slides

#### Superior Metal Drawer



- Straight ½" thick gray metal drawer box Drawer bottom and back will be 5%" melamine
- Drawer bottom and back matches the chosen interior color
- Full extension soft close undermount drawer slides













This option changes all the drawers and sliding shelves within the cabinet to a double wall gray metal sided drawer box. The drawer box back and bottom will match the chosen interior color.



This option changes all the drawers and sliding shelves within the cabinet to a 1/2" thick straight sided gray metal drawer box. The drawer box back and bottom will match the chosen interior color.

#### THE BEAUTY OF DOOR MATERIALS

Wellborn Cabinet, Inc. offers a large range of beautiful cabinetry materials that includes Wood, Medium Density Fiberboard, Decorative Laminate Veneer and Metal. The unique beauty of natural hardwood, laminates and metal define and enhance the beauty of your cabinetry.

#### Wood



#### Cherry

Cherry is synonymous with luxurious cabinets. The rich red highlights