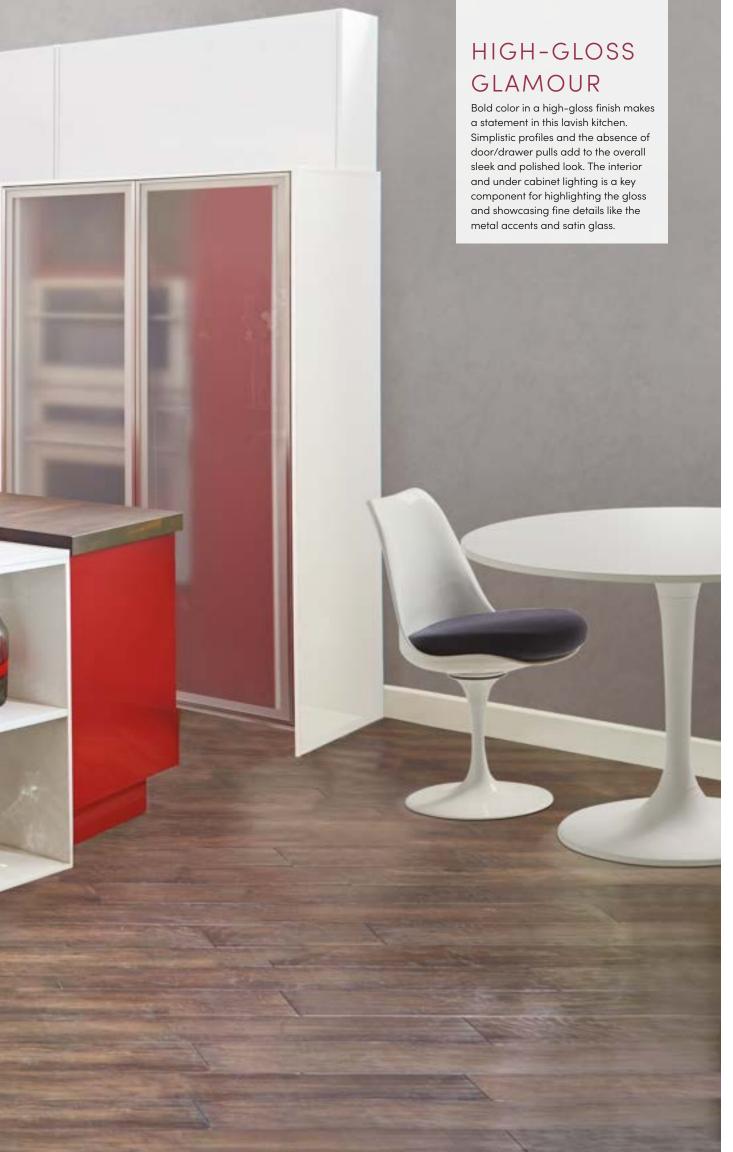

#### LAYERED LUXURY

This home incorporates multiple wood tones and European architechture throughout that work together to create a cohesive luxurious style. The kitchen cabinetry provides a clean, crisp backdrop for the statement-making island and regal light fixture, making it the base layer for showcasing the artistry of this home.