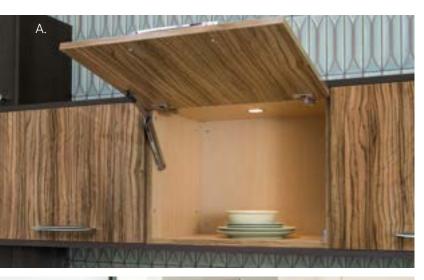

olor choices in door materials of Embossed Melamine, Heavy Textured Melamine, Acrylics, Matte and High Gloss Laminates, Metal and more, making Aspire a great value in the marketplace today. Our doors have 1mm edge banding and the materials are thermofused for the highest quality.









# DETAILS ADD FUNCTION

Wellborn's Smart Design offering includes a vast selection of interior accessories providing storage for every cabinet from the corner bases, under sinks, pots and pans and limitless flatware options. The touch to lift, light, open and close technology moves items with ease right where you need them. And we don't stop there — the You Draw It program lets you create your own personalized space. Function, Efficiency and Comfort... all are a must have in your dream kitchen and bath.























- A. Puck LightingB. Vista Metal Lift Door with Mirror Glass InsertC. Deep Drawer Storage Box ComponentsD. Easy Access Dynamic ShelvingE. Puck Lighting

- F. Hide a Mixer Full Height Door Cabinet
  G. Metal Sliding Shelf
  H. Base Blind Corner Cabinet with Superior Corner Pullout
  I. Wastebasket Base Cabinet
  J. Deluxe Under Sink Caddy Pullout
  K. Easy Access Dynamic Shelving

# DETAILS ADD FUNCTION

































- **Cutlery Tray Kits**
- Shallow Drawer Box Components
- C. Curved Knife Block
- D. Spice Rack Drawer
- Spice Rack Drawer
- Vanity Drawer with Acrylic Dividers
- G. Vanity Drawer with U-Drawers
- H. Drawer Cutlery Organizer with Wrap Holder and Knife Block Organizer
  I. Deep Drawer Vertical Plate Holder
- Deep Drawer Pegged Dish Organi