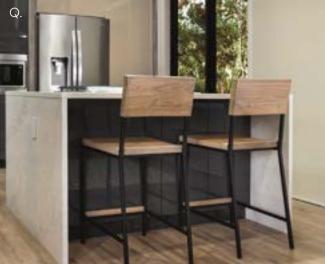

nents**

# DETAILS ADD FUNCTION





























- A. Base Spice Rack Cabinet
- B. Wall Cabinet with Coplanar Doors
- C. Wall Peninsula Cabinet
- D. Motion Activated Wastebasket Cabinet
- E. You Draw It Butler's Pantry
- F. Touch to Open Wall Double Vertical Hinge Cabinet
- G. Superior Sliding Shelves with Soft Close
- H. Superior Wide and Narrow Utensil Inserts
- I. Superior Cross Dividers
- J. Superior Flatware Organizer
- K. Superior Plate Holders
- L. Superior Deep Drawer Divider with Adapter Plate
- M. Superior Deep Drawer Cross Rail with Connectors and Dividers
- N. Superior Deep Drawer Cross Rail with Connectors and Dividers
- O. Pull Out Towel Bar and Deluxe Under Sink Caddy
- P. Superior Spice Tray Inserts





### DETAILS ADD FUNCTION



































- A. You Draw It Microwave Cabinet
- B. Base Cutlery Pullout Cabinet
- C. You Draw It Microwave Cabinet with Superior Metal Sliding Shelves
- D. Hidden Drawer with Superior Organizers
- E. You Draw It Utility Cabinet
- F. You Draw It Microwave Cabinet with Touch to Open Wall Double Vertical Hinge Cabinet
- G. Superior Flatware Organizer with Shallow Drawer Components
- H. Superior U-Drawer
- I. Superior Knife Holder
- J. Deluxe Under Sink Caddy Pullout
- K. Base Spice Rack Cabinet
- L. Wastebasket Base Cabinet
- M. Superior Deep Drawer with Spice Organizer
- N. Base Cutlery Pullout Cabinet
- O. Utility Cabinet with Pullout Pantry
- P. Wastebasket Base Cabinet
- Q. Island

### DETAILS ADD FUNCTION





























- Wall Cabinet with Lift Door and You Draw It Vanity Base Cabin