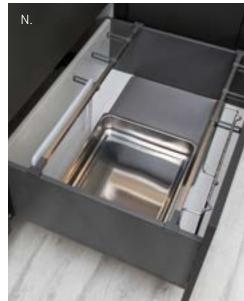

er Cabinet with Superior Corner Pullout
  I. Wastebasket Base Cabinet
  J. Deluxe Under Sink Caddy Pullout
  K. Easy Access Dynamic Shelving

# DETAILS ADD FUNCTION

































- **Cutlery Tray Kits**
- Shallow Drawer Box Components
- C. Curved Knife Block
- D. Spice Rack Drawer
- Spice Rack Drawer
- Vanity Drawer with Acrylic Dividers
- G. Vanity Drawer with U-Drawers
- H. Drawer Cutlery Organizer with Wrap Holder and Knife Block Organizer
  I. Deep Drawer Vertical Plate Holder
- Deep Drawer Pegged Dish Organizer Sliding Shelves with Soft Close
- Drawer Cutlery Organizer with Wrap Holder and Glass Containers
- M. Drawer Cutlery Organizer
- N. Drawer Cutlery Organizer
- O. Silverware Tray
- **Shallow Drawer Components**

# DETAILS ADD FUNCTION





























- A. Base Spice Rack Cabinet
- B. Wall Cabinet with Coplanar Doors
- C. Wall Peninsula Cabinet
- D. Motion Activated Wastebasket Cabinet
- E. You Draw It Butler's Pantry
- F. Touch to Open Wall Double Vertical Hinge Cabinet
- G. Superior Sliding Shelves with Soft Close
- H. Superior Wide and Narrow Utensil Inserts
- I. Superior Cross Dividers
- J. Superior Flatware Organizer
- K. Superior Plate Holders
- L. Superior Deep Drawer Divider with Adapter Plate
- M. Superior Deep Drawer Cross Rail with Connectors and Dividers
- N. Superior Deep Drawer Cross Rail with Connectors and Dividers
- O. Pull Out Towel Bar and Deluxe Under Sink Caddy
- P. Superior Spice Tray Inserts





### DETAILS ADD FUNCTION



































- A. You Draw It Microwave Cabinet
- B. Base Cutlery Pu