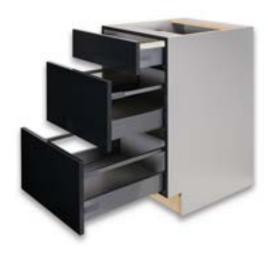

e is gray. Metal drawer bottom and back will match cabinet interior color chosen (Natural Maple, White or Gray).

### DRAWER TYPES

#### **Wood Drawer**



- 5/8" solid hardwood drawer sides
- Natural Maple finish
- Laminated plywood drawer bottom
- Dovetail construction
- Full extension soft close undermount drawer slides

#### Deluxe Metal Drawer



- Contoured double walled gray metal drawer box
- Drawer bottom and back will be 5%" melamine
- Drawer bottom and back matches the chosen interior color
- Full extension soft close undermount drawer slides

#### Superior Metal Drawer



- Straight ½" thick gray metal drawer box Drawer bottom and back will be 5%" melamine
- Drawer bottom and back matches the chosen interior color
- Full extension soft close undermount drawer slides













This option changes all the drawers and sliding shelves within the cabinet to a double wall gray metal sided drawer box. The drawer box back and bottom will match the chosen interior color.



This option changes all the drawers and sliding shelves within the cabinet to a 1/2" thick straight sided gray metal drawer box. The drawer box back and bottom will match the chosen interior color.

#### THE BEAUTY OF DOOR MATERIALS

Wellborn Cabinet, Inc. offers a large range of beautiful cabinetry materials that includes Wood, Medium Density Fiberboard, Decorative Laminate Veneer and Metal. The unique beauty of natural hardwood, laminates and metal define and enhance the beauty of your cabinetry.

#### Wood



#### Cherry

Cherry is synonymous with luxurious cabinets. The rich red highlights give