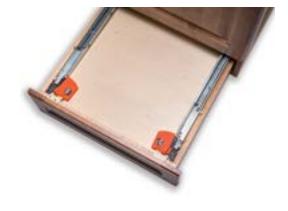

er box side is gray. Metal drawer bottom and back will match cabinet interior color chosen (Natural Maple, White or Gray).

### DRAWER TYPES

#### **Wood Drawer**



- 5/8" solid hardwood drawer sides
- Natural Maple finish
- Laminated plywood drawer bottom
- Dovetail construction
- Full extension soft close undermount drawer slides

#### Deluxe Metal Drawer



- Contoured double walled gray metal drawer box
- Drawer bottom and back will be 5%" melamine
- Drawer bottom and back matches the chosen interior color
- Full extension soft close undermount drawer slides

#### Superior Metal Drawer



- Straight ½" thick gray metal drawer box Drawer bottom and back will be 5%" melamine
- Drawer bottom and back matches the chosen interior color
- Full extension soft close undermount drawer slides













This option changes all the drawers and sliding shelves within the cabinet to a double wall gray metal sided drawer box. The drawer box back and bottom will match the chosen interior color.



This option changes all the drawers and sliding shelves within the cabinet to a 1/2" thick straight sided gray metal drawer box. The drawer box back and bottom will match the chosen interior color.

#### THE BEAUTY OF DOOR MATERIALS

Wellborn Cabinet, Inc. offers a large range of beautiful cabinetry materials that includes Wood, Medium Density Fiberboard, Decorative Laminate Veneer and Metal. The unique beauty of natural hardwood, laminates and metal define and enhance the beauty of your cabinetry.

#### Wood



#### Cherry

Cherry is synonymous with luxurious cabinets. The rich red highl