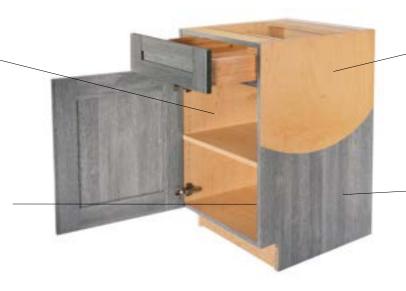

Shadow Charcoal

Light Slate

Caramel Java

Shale Granite

Gauntlet Charcoal

Blush Charcoal

Evergreen Java

# STERLING

Metal Door Collection Natural Aluminum with Reeded Glass