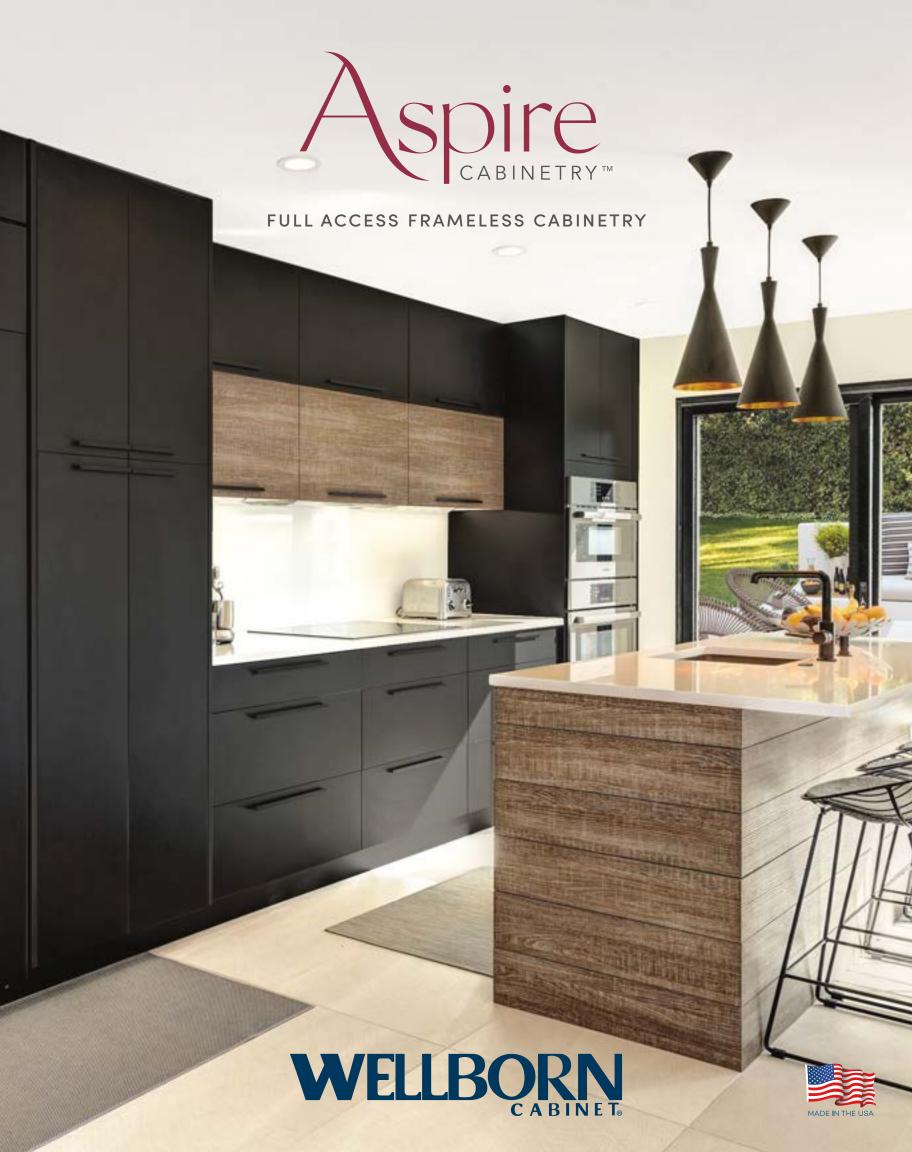

Cabinets: Midtown Brilliant Door Collection Matte Ebony Regal Door Collection
Putty Oak Clean lines and crisp edges are what define Aspire Cabinetry, the new Full Access Frameless line by Wellborn Cabinet, Inc. As you browse the beautiful images in this catalog, you will soon begin to imagine how your new Aspire Cabinetry will be the desire of everyone who visits your home.

#### MIDTOWN

Brilliant Door Collection High Gloss Cinder

Cabinets:

#### MIDTOWN

Brilliant Door Collection Matte Ebony

Utility Cabinet: