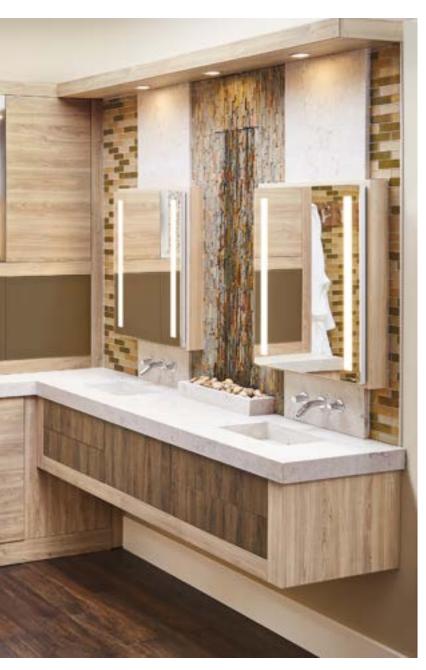

### VISTA

Metal Door Collection Brushed Stainless with Sand Gloss Backpainted Glass

Base Cabinets/Custom Microwave Cabinet/Island:

#### **FRESNO**

Metal Door Collection Low Iron Satin Glass

Base Cabinets: