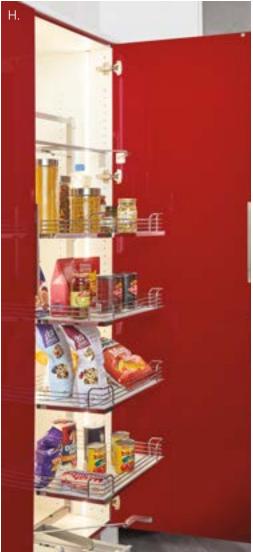

s
- K. Push to Open Metal Wall Cabinet with Fresno Door in Low Iron Satin Glass
- L. Push to Open Wall Cabinet
- M. Push to Open Superior Drawer

### ILLUMINATE YOUR SPACE























From concept to creation, customize your dream room with our "You Draw It" program. Talk to your designer about personalizing your kitchen today.









- A. Inverted Utility Cabinet with Superior Swingout
- B. You Draw It Cabinet with Hidden Lift Storage
- C. Island with Chunky Shaker Table Legs
- D. Peninsula Modification
- E. Butler's Pantry with Pullouts, Sliding Shelves, 3 Drawer Base, Floating Shelves and Assorted Accessories
- F. Finished Interior on Modified Opening Height Utility
- G. Appliance Cutouts
- H. Pullout Pantry with Full Height Door
- I. Custom Cubbies with Puck Lights











## WOOD DOOR COLLECTION STANDARD CABINET CONSTRUCTION

- A 3/4" top panel is natural maple laminated furniture board. Front edge has coordinated edge banding to reflect exterior front finish
- 3/4" bottom panel is natural maple laminated furniture board. Front edge has coordinated edge banding to reflect exterior front finish
- Natural maple laminated cabinet interior (interior color options are available)
- 3/4" end panel is natural maple laminated furniture board. Front edge has coordinated edge banding to reflect exterior front finish (panel options are available)





- 3/4" full depth adjustable shelves are natural maple laminated furniture board (interior color options are available)
- 6-way adjustable concealed soft close hinges
- 3/4" x 4" front rail composed of laminated furni