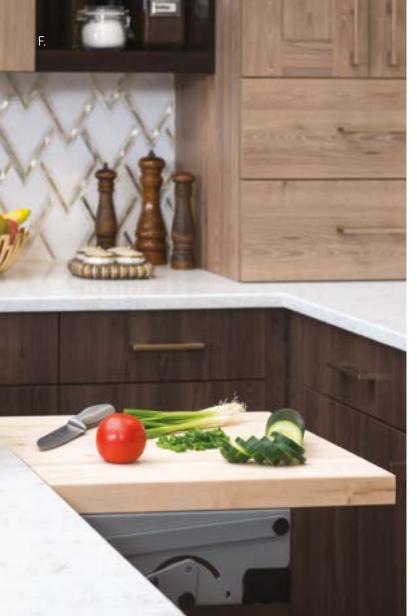

es in door materials of Embossed Melamine, Heavy Textured Melamine, Acrylics, Matte and High Gloss Laminates, Metal and more, making Aspire a great value in the marketplace today. Our doors have 1mm edge banding and the materials are thermofused for the highest quality.









# DETAILS ADD FUNCTION

Wellborn's Smart Design offering includes a vast selection of interior accessories providing storage for every cabinet from the corner bases, under sinks, pots and pans and limitless flatware options. The touch to lift, light, open and close technology moves items with ease right where you need them. And we don't stop there — the You Draw It program lets you create your own personalized space. Function, Efficiency and Comfort... all are a must have in your dream kitchen and bath.























- A. Puck LightingB. Vista Metal Lift Door with Mirror Glass InsertC. Deep Drawer Storage Box ComponentsD. Easy Access Dynamic ShelvingE. Puck Lighting

- F. Hide a Mixer Full Height Door Cabinet
  G. Metal Sliding Shelf
  H. Base Blind Corner Cabinet with Superior Corner Pullout
  I. Wastebasket Base Cabinet
  J. Deluxe Under Sink Caddy Pullout
  K. Easy Access Dynamic Shelving

# DETAILS ADD FUNCTION

































- **Cutlery Tray Kits**
- Shallow Drawer Box Components
- C. Curved Knife Block
- D. Spice Rack Drawer
- Spice Rack Drawer
- Vanity Drawer with Acrylic Dividers
- G. Vanity Drawer with U-Drawers
- H. Drawer Cutlery Organizer with Wrap Holder and Knife Block Organizer
  I. Deep Drawer Vertical Plate Holder
- Deep Drawer Pegged Dish Organizer Slidin