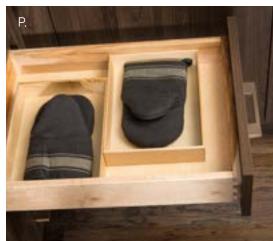

s, under sinks, pots and pans and limitless flatware options. The touch to lift, light, open and close technology moves items with ease right where you need them. And we don't stop there — the You Draw It program lets you create your own personalized space. Function, Efficiency and Comfort... all are a must have in your dream kitchen and bath.























- A. Puck LightingB. Vista Metal Lift Door with Mirror Glass InsertC. Deep Drawer Storage Box ComponentsD. Easy Access Dynamic ShelvingE. Puck Lighting

- F. Hide a Mixer Full Height Door Cabinet
  G. Metal Sliding Shelf
  H. Base Blind Corner Cabinet with Superior Corner Pullout
  I. Wastebasket Base Cabinet
  J. Deluxe Under Sink Caddy Pullout
  K. Easy Access Dynamic Shelving

# DETAILS ADD FUNCTION

































- **Cutlery Tray Kits**
- Shallow Drawer Box Components
- C. Curved Knife Block
- D. Spice Rack Drawer
- Spice Rack Drawer
- Vanity Drawer with Acrylic Dividers
- G. Vanity Drawer with U-Drawers
- H. Drawer Cutlery Organizer with Wrap Holder and Knife Block Organizer
  I. Deep Drawer Vertical Plate Holder
- Deep Drawer Pegged Dish Organizer Sliding Shelves with Soft Close
- Drawer Cutlery Organizer with Wrap Holder and Glass Containers
- M. Drawer Cutlery Organizer
- N. Drawer Cutlery Organizer
- O. Silverware Tray
- **Shallow Drawer Components**

# DETAILS ADD FUNCTION





























- A. Base Spice Rack Cabinet
- B. Wall Cabinet with Coplanar Doors
- C. Wall Peninsula Cabinet
- D. Motion Activated Wastebasket Cabinet
- E. You Draw It Butler's Pantry
- F. Touch to Op