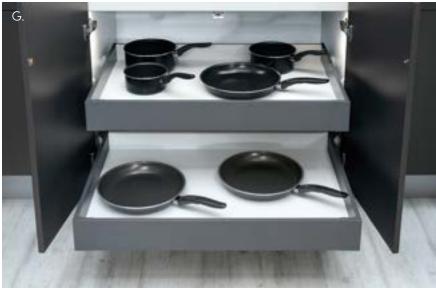

e Blind Corner Cabinet with Superior Corner Pullout
  I. Wastebasket Base Cabinet
  J. Deluxe Under Sink Caddy Pullout
  K. Easy Access Dynamic Shelving

# DETAILS ADD FUNCTION

































- **Cutlery Tray Kits**
- Shallow Drawer Box Components
- C. Curved Knife Block
- D. Spice Rack Drawer
- Spice Rack Drawer
- Vanity Drawer with Acrylic Dividers
- G. Vanity Drawer with U-Drawers
- H. Drawer Cutlery Organizer with Wrap Holder and Knife Block Organizer
  I. Deep Drawer Vertical Plate Holder
- Deep Drawer Pegged Dish Organizer Sliding Shelves with Soft Close
- Drawer Cutlery Organizer with Wrap Holder and Glass Containers
- M. Drawer Cutlery Organizer
- N. Drawer Cutlery Organizer
- O. Silverware Tray
- **Shallow Drawer Components**

# DETAILS ADD FUNCTION





























- A. Base Spice Rack Cabinet
- B. Wall Cabinet with Coplanar Doors
- C. Wall Peninsula Cabinet
- D. Motion Activated Wastebasket Cabinet
- E. You Draw It Butler's Pantry
- F. Touch to Open Wall Double Vertical Hinge Cabinet
- G. Superior Sliding Shelves with Soft Close
- H. Superior Wide and Narrow Utensil Inserts
- I. Superior Cross Dividers
- J. Superior Flatware Organizer
- K. Superior Plate Holders
- L. Superior Deep Drawer Divider with Adapter Plate
- M. Superior Deep Drawer Cross Rail with Connectors and Dividers
- N. Superior Deep Drawer Cross Rail with Connectors and Dividers
- O. Pull Out Towel Bar and Deluxe Under Sink Caddy
- P. Superior Spice Tray Inserts





### DETAILS ADD FUNCTION



































- A. You Draw It Microwave Cabinet
- B. Bas