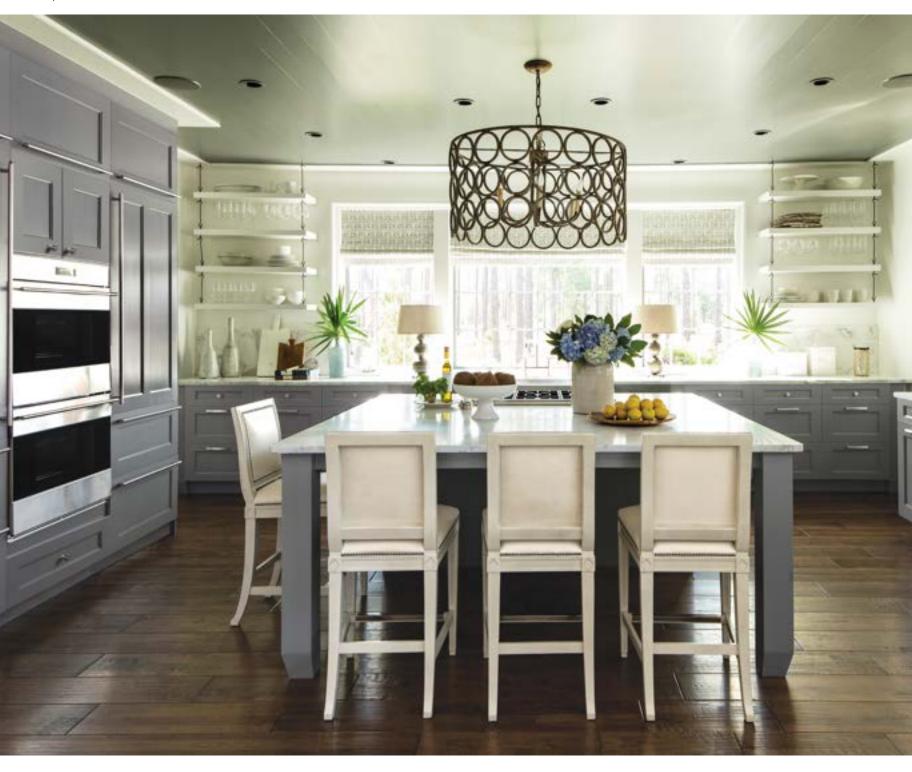

#### LAYERED LUXURY

This home incorporates multiple wood tones and European architechture throughout that work together to create a cohesive luxurious style. The kitchen cabinetry provides a clean, crisp backdrop for the statement-making island and regal light fixture, making it the base layer for showcasing the artistry of this home.