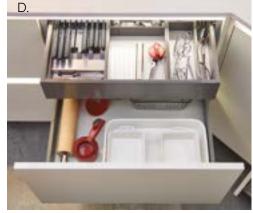

y
- **Shallow Drawer Components**

# DETAILS ADD FUNCTION





























- A. Base Spice Rack Cabinet
- B. Wall Cabinet with Coplanar Doors
- C. Wall Peninsula Cabinet
- D. Motion Activated Wastebasket Cabinet
- E. You Draw It Butler's Pantry
- F. Touch to Open Wall Double Vertical Hinge Cabinet
- G. Superior Sliding Shelves with Soft Close
- H. Superior Wide and Narrow Utensil Inserts
- I. Superior Cross Dividers
- J. Superior Flatware Organizer
- K. Superior Plate Holders
- L. Superior Deep Drawer Divider with Adapter Plate
- M. Superior Deep Drawer Cross Rail with Connectors and Dividers
- N. Superior Deep Drawer Cross Rail with Connectors and Dividers
- O. Pull Out Towel Bar and Deluxe Under Sink Caddy
- P. Superior Spice Tray Inserts





### DETAILS ADD FUNCTION



































- A. You Draw It Microwave Cabinet
- B. Base Cutlery Pullout Cabinet
- C. You Draw It Microwave Cabinet with Superior Metal Sliding Shelves
- D. Hidden Drawer with Superior Organizers
- E. You Draw It Utility Cabinet
- F. You Draw It Microwave Cabinet with Touch to Open Wall Double Vertical Hinge Cabinet
- G. Superior Flatware Organizer with Shallow Drawer Components
- H. Superior U-Drawer
- I. Superior Knife Holder
- J. Deluxe Under Sink Caddy Pullout
- K. Base Spice Rack Cabinet
- L. Wastebasket Base Cabinet
- M. Superior Deep Drawer with Spice Organizer
- N. Base Cutlery Pullout Cabinet
- O. Utility Cabinet with Pullout Pantry
- P. Wastebasket Base Cabinet
- Q. Island

### DETAILS ADD FUNCTION





























- Wall Cabinet with Lift Door and You