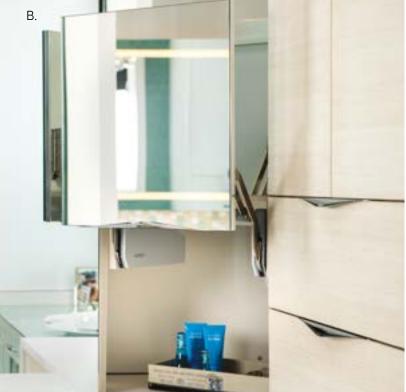

or choices in door materials of Embossed Melamine, Heavy Textured Melamine, Acrylics, Matte and High Gloss Laminates, Metal and more, making Aspire a great value in the marketplace today. Our doors have 1mm edge banding and the materials are thermofused for the highest quality.









# DETAILS ADD FUNCTION

Wellborn's Smart Design offering includes a vast selection of interior accessories providing storage for every cabinet from the corner bases, under sinks, pots and pans and limitless flatware options. The touch to lift, light, open and close technology moves items with ease right where you need them. And we don't stop there — the You Draw It program lets you create your own personalized space. Function, Efficiency and Comfort... all are a must have in your dream kitchen and bath.























- A. Puck LightingB. Vista Metal Lift Door with Mirror Glass InsertC. Deep Drawer Storage Box ComponentsD. Easy Access Dynamic ShelvingE. Puck Lighting

- F. Hide a Mixer Full Height Door Cabinet
  G. Metal Sliding Shelf
  H. Base Blind Corner Cabinet with Superior Corner Pullout
  I. Wastebasket Base Cabinet
  J. Deluxe Under Sink Caddy Pullout
  K. Easy Access Dynamic Shelving

# DETAILS ADD FUNCTION

































- **Cutlery Tray Kits**
- Shallow Drawer Box Components
- C. Curved Knife Block
- D. Spice Rack Drawer
- Spice Rack Drawer
- Vanity Drawer with Acrylic Dividers
- G. Vanity Drawer with U-Drawers
- H. Drawer Cutlery Organizer with Wrap Holder and Knife Block Organizer
  I. Deep Drawer Vertical Plate Holder
- Deep Drawer Pegged Dish Organize