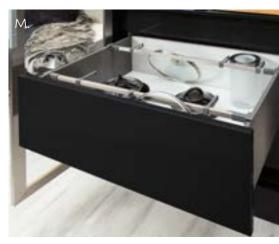

d Corner Cabinet with Superior Corner Pullout
  I. Wastebasket Base Cabinet
  J. Deluxe Under Sink Caddy Pullout
  K. Easy Access Dynamic Shelving

# DETAILS ADD FUNCTION

































- **Cutlery Tray Kits**
- Shallow Drawer Box Components
- C. Curved Knife Block
- D. Spice Rack Drawer
- Spice Rack Drawer
- Vanity Drawer with Acrylic Dividers
- G. Vanity Drawer with U-Drawers
- H. Drawer Cutlery Organizer with Wrap Holder and Knife Block Organizer
  I. Deep Drawer Vertical Plate Holder
- Deep Drawer Pegged Dish Organizer Sliding Shelves with Soft Close
- Drawer Cutlery Organizer with Wrap Holder and Glass Containers
- M. Drawer Cutlery Organizer
- N. Drawer Cutlery Organizer
- O. Silverware Tray
- **Shallow Drawer Components**

# DETAILS ADD FUNCTION





























- A. Base Spice Rack Cabinet
- B. Wall Cabinet with Coplanar Doors
- C. Wall Peninsula Cabinet
- D. Motion Activated Wastebasket Cabinet
- E. You Draw It Butler's Pantry
- F. Touch to Open Wall Double Vertical Hinge Cabinet
- G. Superior Sliding Shelves with Soft Close
- H. Superior Wide and Narrow Utensil Inserts
- I. Superior Cross Dividers
- J. Superior Flatware Organizer
- K. Superior Plate Holders
- L. Superior Deep Drawer Divider with Adapter Plate
- M. Superior Deep Drawer Cross Rail with Connectors and Dividers
- N. Superior Deep Drawer Cross Rail with Connectors and Dividers
- O. Pull Out Towel Bar and Deluxe Under Sink Caddy
- P. Superior Spice Tray Inserts





### DETAILS ADD FUNCTION



































- A. You Draw It Microwave Cabinet
- B. Base Cutl