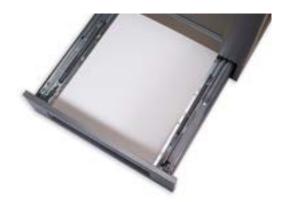

box side is gray. Metal drawer bottom and back will match cabinet interior color chosen (Natural Maple, White or Gray).

### DRAWER TYPES

#### **Wood Drawer**



- 5/8" solid hardwood drawer sides
- Natural Maple finish
- Laminated plywood drawer bottom
- Dovetail construction
- Full extension soft close undermount drawer slides

#### Deluxe Metal Drawer



- Contoured double walled gray metal drawer box
- Drawer bottom and back will be 5%" melamine
- Drawer bottom and back matches the chosen interior color
- Full extension soft close undermount drawer slides

#### Superior Metal Drawer



- Straight ½" thick gray metal drawer box Drawer bottom and back will be 5%" melamine
- Drawer bottom and back matches the chosen interior color
- Full extension soft close undermount drawer slides













This option changes all the drawers and sliding shelves within the cabinet to a double wall gray metal sided drawer box. The drawer box back and bottom will match the chosen interior color.



This option changes all the drawers and sliding shelves within the cabinet to a 1/2" thick straight sided gray metal drawer box. The drawer box back and bottom will match the chosen interior color.

#### THE BEAUTY OF DOOR MATERIALS

Wellborn Cabinet, Inc. offers a large range of beautiful cabinetry materials that includes Wood, Medium Density Fiberboard, Decorative Laminate Veneer and Metal. The unique beauty of natural hardwood, laminates and metal define and enhance the beauty of your cabinetry.

#### Wood



#### Cherry

Cherry is synonymous with luxurious cabinets. The rich red highlig