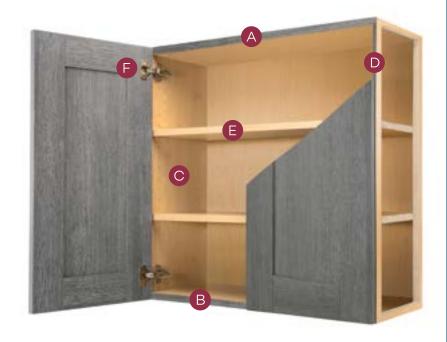

Cabinets: Midtown Brilliant Door Collection Matte Ebony Regal Door Collection
Putty Oak Clean lines and crisp edges are what define Aspire Cabinetry, the new Full Access Frameless line by Wellborn Cabinet, Inc. As you browse the beautiful images in this catalog, you will soon begin to imagine how your new Aspire Cabinetry will be the desire of everyone who visits your home.