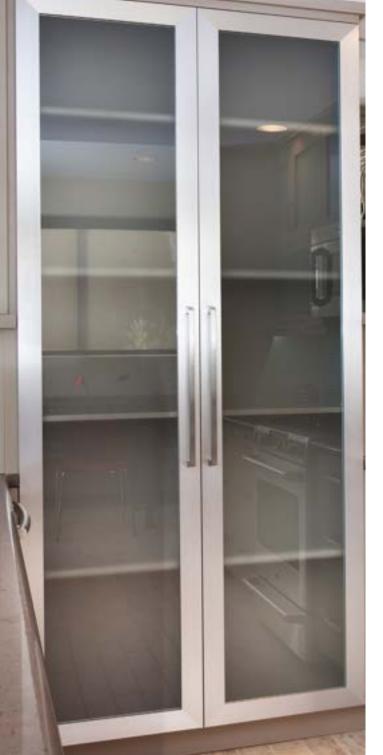

### VISTA

Metal Door Collection Brushed Stainless with Sand Gloss Backpainted Glass

Base Cabinets/Custom Microwave Cabinet/Island:

#### FRESNO

Metal Door Collection Natural Aluminum with Clear Glass

Wall/Base Cabinets:

#### **FRESNO**

Metal Door Collection Low Iron Satin Glass

Base Cabinets: