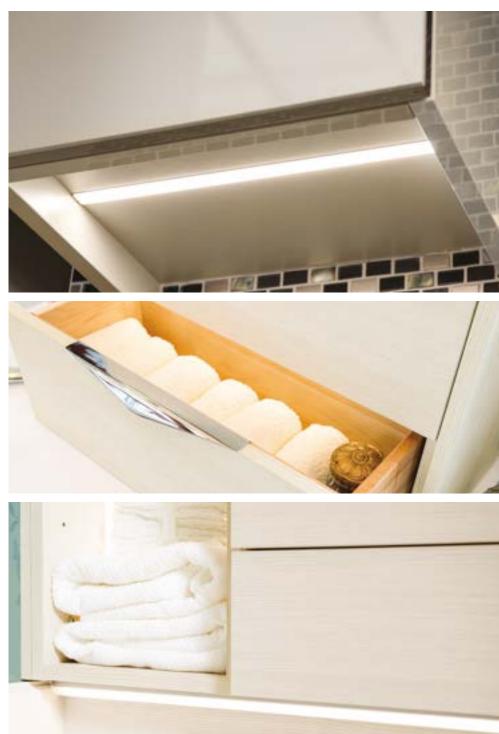

Series
- O. P Series with battons
- P. BX Series with wood base
- Q. E Series with stainless base

### SMART DESIGN

Touch to Lift, Touch to Light, Touch to Open, Touch to Close

















- A. Wall Cabinet with Coplanar Doors
- B. Touch to Open Wall Double Vertical Hinge Cabinet
- C. Touch to Light Wall Top Hinge Cabinet
- D. Push to Open Lift Door Cabinet
- E. Push to Open Lift Door Cabinet
- F. Easy Access Dynamic Shelving
- G. Wall Cabinet with Lift Door
- H. Motion Activated Wastebasket Cabinet
- I. Wood Dovetail Soft Close Drawer
- J. Push to Open Metal Wall Cabinet with Fresno Door in Low Iron Satin Glass
- K. Push to Open Metal Wall Cabinet with Fresno Door in Low Iron Satin Glass
- L. Push to Open Wall Cabinet
- M. Push to Open Superior Drawer

### ILLUMINATE YOUR SPACE























From concept to creation, customize your dream room with our "You Draw It" program. Talk to your designer about personalizing your kitchen today.









- A. Inverted Utility Cabinet with Superior Swingout
- B. You Draw It Cabinet with Hidden Lift Storage
- C. Island with Chunky Shaker Table Legs
- D. Peninsula Modification
- E. Butler's Pantry with Pullouts, Sliding Shelves, 3 Drawer Base, Floating Shelves and Assorted Accessories
- F. Finished Interior on Modified Opening Height Utility
- G. Appliance Cutouts
- H. Pullout Pantry with Full Height Door
- I. Custom Cubbies with Puck Lights











## WOOD DOOR COLLECTION STANDARD CABINET CONSTRUCTION

- A 3/4" top panel is natural maple laminated furniture board. Front edge has coordinated edge banding to reflect ex