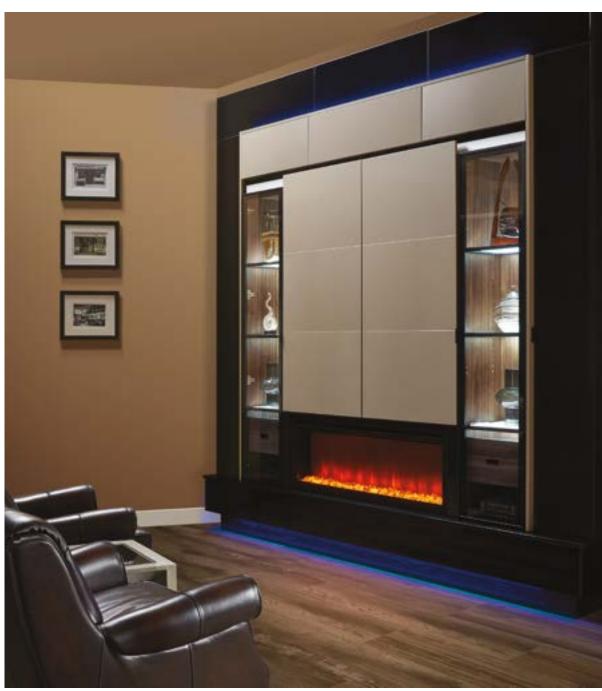

Door Collection Maple Mint VISTA

Metal Door Collection Mirror Glass



WINSLOW

Wood Door Collection Maple Shale

#### CONTEMPORARY CONTRAST

This kitchen features a fashionable two-tone look with the use of contrasting paint colors on a clean, minimalistic door style. The crisp white paired with the bold blue creates depth and dimension while still maintaining an effortless flow across the room. Brushed brass hardware and fixtures tie the space together while adding a modern flair.







Base/Wall Cabinets:

## GALENA SQUARE

Wood Door Collection Maple Oyster White

Island/Utility Cabinets:

## GALENA SQUARE

Wood Door Collection Maple Bleu





Cabinets:

#### MIDTOWN

Brilliant Door Collection Matte Ebony

Island and Wall Cabinets:

#### **BEL-AIR**

Regal Door Collection Putty Oak



Wall Cabinets:

#### MIDTOWN

Brilliant Door Collection High Gloss Gold and High Gloss Ebony Bookcases:

#### BEL-AIR

Regal Door Collection Smokey Walnut

#### **FRESNO**

Metal Door Collection Black with Clear Glass

# HENLOW SQUARE Wood Door Collection Oak Gauntlet





Vanity Cabinets:

**BEL-AIR** 

Regal Door Collection Biscotti Cherry

Vanity Cabinets:

ARCADIA

Regal Door Collection Terra Oak



VISTA

Metal Door Collection
Chrome with Bronze Gloss
Backpainted Glass

STERLING

Metal Door Collection Chrome with Mari Seamless Resin Insert

#### BARCELONA

Wood Door Collection Oak Shadow





Base Cabinets:

#### ARCADIA

Regal Door Collection Caviar Oak

Wall Cabinets:

### SOHO

Brilliant Door Collection Oliva



#### HENLOW SQUARE Wood Door Collection Maple Ginger

### WINSLOW

W