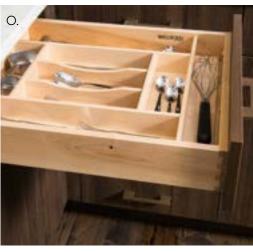

r bases, under sinks, pots and pans and limitless flatware options. The touch to lift, light, open and close technology moves items with ease right where you need them. And we don't stop there — the You Draw It program lets you create your own personalized space. Function, Efficiency and Comfort... all are a must have in your dream kitchen and bath.























- A. Puck LightingB. Vista Metal Lift Door with Mirror Glass InsertC. Deep Drawer Storage Box ComponentsD. Easy Access Dynamic ShelvingE. Puck Lighting

- F. Hide a Mixer Full Height Door Cabinet
  G. Metal Sliding Shelf
  H. Base Blind Corner Cabinet with Superior Corner Pullout
  I. Wastebasket Base Cabinet
  J. Deluxe Under Sink Caddy Pullout
  K. Easy Access Dynamic Shelving

# DETAILS ADD FUNCTION

































- **Cutlery Tray Kits**
- Shallow Drawer Box Components
- C. Curved Knife Block
- D. Spice Rack Drawer
- Spice Rack Drawer
- Vanity Drawer with Acrylic Dividers
- G. Vanity Drawer with U-Drawers
- H. Drawer Cutlery Organizer with Wrap Holder and Knife Block Organizer
  I. Deep Drawer Vertical Plate Holder
- Deep Drawer Pegged Dish Organizer Sliding Shelves with Soft Close
- Drawer Cutlery Organizer with Wrap Holder and Glass Containers
- M. Drawer Cutlery Organizer
- N. Drawer Cutlery Organizer
- O. Silverware Tray
- **Shallow Drawer Components**

# DETAILS ADD FUNCTION





























- A. Base Spice Rack Cabinet
- B. Wall Cabinet with Coplanar Doors
- C. Wall Peninsula Cabinet
- D. Motion Activated Wastebasket Cabinet
- E. You Draw It Butler's Pantry
- F. Touch