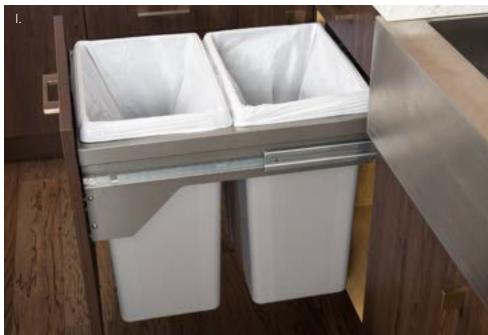

n door materials of Embossed Melamine, Heavy Textured Melamine, Acrylics, Matte and High Gloss Laminates, Metal and more, making Aspire a great value in the marketplace today. Our doors have 1mm edge banding and the materials are thermofused for the highest quality.









# DETAILS ADD FUNCTION

Wellborn's Smart Design offering includes a vast selection of interior accessories providing storage for every cabinet from the corner bases, under sinks, pots and pans and limitless flatware options. The touch to lift, light, open and close technology moves items with ease right where you need them. And we don't stop there — the You Draw It program lets you create your own personalized space. Function, Efficiency and Comfort... all are a must have in your dream kitchen and bath.























- A. Puck LightingB. Vista Metal Lift Door with Mirror Glass InsertC. Deep Drawer Storage Box ComponentsD. Easy Access Dynamic ShelvingE. Puck Lighting

- F. Hide a Mixer Full Height Door Cabinet
  G. Metal Sliding Shelf
  H. Base Blind Corner Cabinet with Superior Corner Pullout
  I. Wastebasket Base Cabinet
  J. Deluxe Under Sink Caddy Pullout
  K. Easy Access Dynamic Shelving

# DETAILS ADD FUNCTION

































- **Cutlery Tray Kits**
- Shallow Drawer Box Components
- C. Curved Knife Block
- D. Spice Rack Drawer
- Spice Rack Drawer
- Vanity Drawer with Acrylic Dividers
- G. Vanity Drawer with U-Drawers
- H. Drawer Cutlery Organizer with Wrap Holder and Knife Block Organizer
  I. Deep Drawer Vertical Plate Holder
- Deep Drawer Pegged Dish Organizer Sliding Sh