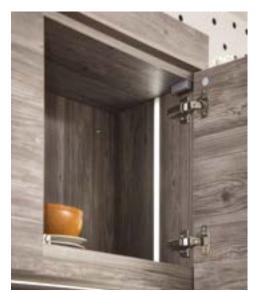

ONSTRUCTION BRINGS BEAUTY TO ANY HOME OR OFFICE

Wellborn stays abreast of the latest innovations in cabinetry design enabling us to offer you superior cabinetry construction. All of our cabinets are built from quality materials and crafted by people who care.







All doors have fully concealed Euro cup hinges with a six-way adjustability. These door hinges include self-closing integrated soft close features, for that ever so quiet close.



Taking a contemporary kitchen to another level is the Push and Touch to Open technology. By eliminating the visible door opening hardware, stunning invisible kitchens retain clean lines, pure and uncluttered for a minimalist look.



Beautiful matching cabinetry interiors further accentuate the modern look that makes Aspire Cabinetry so desirable.



Lighting is so important in all rooms for both design and visual needs. With Aspire Cabinetry, the lighting mechanisms are hidden behind and under the cabinetry using cabinet options.



The drawer guide systems feature full extension and soft close systems that close with just a slight touch.

### CABINET INTERIORS

| Door Material                      | Standard               | Interior Options       |               |
|------------------------------------|------------------------|------------------------|---------------|
| Wood<br>Door<br>Collection         | Natural Maple Laminate | White Laminate         | Gray Laminate |
| WellCore MDF<br>Door<br>Collection | Natural Maple Laminate | White Laminate         | Gray Laminate |
| Brilliant<br>Door<br>Collection    | White Laminate