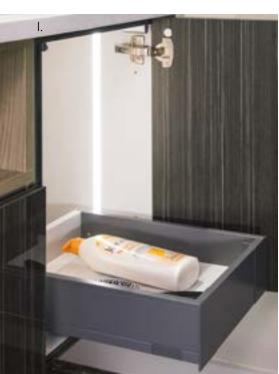

y Inserts





### DETAILS ADD FUNCTION



































- A. You Draw It Microwave Cabinet
- B. Base Cutlery Pullout Cabinet
- C. You Draw It Microwave Cabinet with Superior Metal Sliding Shelves
- D. Hidden Drawer with Superior Organizers
- E. You Draw It Utility Cabinet
- F. You Draw It Microwave Cabinet with Touch to Open Wall Double Vertical Hinge Cabinet
- G. Superior Flatware Organizer with Shallow Drawer Components
- H. Superior U-Drawer
- I. Superior Knife Holder
- J. Deluxe Under Sink Caddy Pullout
- K. Base Spice Rack Cabinet
- L. Wastebasket Base Cabinet
- M. Superior Deep Drawer with Spice Organizer
- N. Base Cutlery Pullout Cabinet
- O. Utility Cabinet with Pullout Pantry
- P. Wastebasket Base Cabinet
- Q. Island

### DETAILS ADD FUNCTION





























- Wall Cabinet with Lift Door and You Draw It Vanity Base Cabinet
- Fresno Metal Door with Brushed Stainless Finish and Mirror Glass
- You Draw It Vanity Cabinet
- Tiered Spice Storage Shelf
- Wall Cabinet with Lift Door
- F.
- Storage Cube Cabinet
  Base Spice Rack Cabinet
  Vanity Mirror with Pullouts
- Superior Sliding Shelf with Soft Close
- Superior Deep Drawer Divider with Adapter J. Plates
- Superior Wide and Narrow Organizers
- Just Right Vanity Wastebasket Cabinet
- M. Superior Deep Drawer Cross Rails with Connectors and Dividers
- N. Just Right Vanity Base Hamper Cabinet

#### MOULDINGS AND EMBELLISHMENTS



Art For Everyday Inc.<sup>TM</sup>, a Preferred Partner with Wellborn Cabinet, Inc., is a designer and manufacturer of architectural woodcarving that creates high q