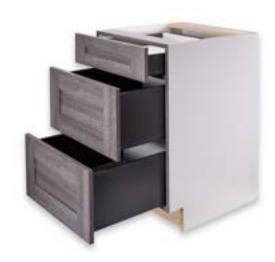

Natural Maple finish
- Laminated plywood drawer bottom
- Dovetail construction
- Full extension soft close undermount drawer slides

#### Deluxe Metal Drawer



- Contoured double walled gray metal drawer box
- Drawer bottom and back will be 5%" melamine
- Drawer bottom and back matches the chosen interior color
- Full extension soft close undermount drawer slides

#### Superior Metal Drawer



- Straight ½" thick gray metal drawer box Drawer bottom and back will be 5%" melamine
- Drawer bottom and back matches the chosen interior color
- Full extension soft close undermount drawer slides













This option changes all the drawers and sliding shelves within the cabinet to a double wall gray metal sided drawer box. The drawer box back and bottom will match the chosen interior color.



This option changes all the drawers and sliding shelves within the cabinet to a 1/2" thick straight sided gray metal drawer box. The drawer box back and bottom will match the chosen interior color.

#### THE BEAUTY OF DOOR MATERIALS

Wellborn Cabinet, Inc. offers a large range of beautiful cabinetry materials that includes Wood, Medium Density Fiberboard, Decorative Laminate Veneer and Metal. The unique beauty of natural hardwood, laminates and metal define and enhance the beauty of your cabinetry.

#### Wood



#### Cherry

Cherry is synonymous with luxurious cabinets. The rich red highlights give the wood a distinctive appearance. Cherry will occasionally have tiny pin knots, pitch pockets and very small, dark streaks of gum. These features have fascinated woodworkers for centuries.