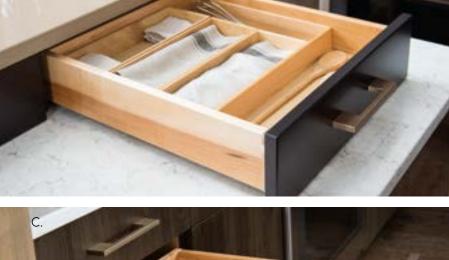

from the corner bases, under sinks, pots and pans and limitless flatware options. The touch to lift, light, open and close technology moves items with ease right where you need them. And we don't stop there — the You Draw It program lets you create your own personalized space. Function, Efficiency and Comfort... all are a must have in your dream kitchen and bath.























- A. Puck LightingB. Vista Metal Lift Door with Mirror Glass InsertC. Deep Drawer Storage Box ComponentsD. Easy Access Dynamic ShelvingE. Puck Lighting

- F. Hide a Mixer Full Height Door Cabinet
  G. Metal Sliding Shelf
  H. Base Blind Corner Cabinet with Superior Corner Pullout
  I. Wastebasket Base Cabinet
  J. Deluxe Under Sink Caddy Pullout
  K. Easy Access Dynamic Shelving

# DETAILS ADD FUNCTION

































- **Cutlery Tray Kits**
- Shallow Drawer Box Components
- C. Curved Knife Block
- D. Spice Rack Drawer
- Spice Rack Drawer
- Vanity Drawer with Acrylic Dividers
- G. Vanity Drawer with U-Drawers
- H. Drawer Cutlery Organizer with Wrap Holder and Knife Block Organizer
  I. Deep Drawer Vertical Plate Holder
- Deep Drawer Pegged Dish Organizer Sliding Shelves with Soft Close
- Drawer Cutlery Organizer with Wrap Holder and Glass Containers
- M. Drawer Cutlery Organizer
- N. Drawer Cutlery Organizer
- O. Silverware Tray
- **Shallow Drawer Components**

# DETAILS ADD FUNCTION





























- A. Base Spice Rack Cabinet
- B. Wall Cabinet with Coplanar Doors
- C. Wall Peninsula Cabinet
- D. Motion Activated Wastebasket Cabinet
- E. You Draw It Butler's Pan