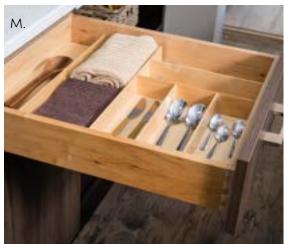

ses, under sinks, pots and pans and limitless flatware options. The touch to lift, light, open and close technology moves items with ease right where you need them. And we don't stop there — the You Draw It program lets you create your own personalized space. Function, Efficiency and Comfort... all are a must have in your dream kitchen and bath.























- A. Puck LightingB. Vista Metal Lift Door with Mirror Glass InsertC. Deep Drawer Storage Box ComponentsD. Easy Access Dynamic ShelvingE. Puck Lighting

- F. Hide a Mixer Full Height Door Cabinet
  G. Metal Sliding Shelf
  H. Base Blind Corner Cabinet with Superior Corner Pullout
  I. Wastebasket Base Cabinet
  J. Deluxe Under Sink Caddy Pullout
  K. Easy Access Dynamic Shelving

# DETAILS ADD FUNCTION

































- **Cutlery Tray Kits**
- Shallow Drawer Box Components
- C. Curved Knife Block
- D. Spice Rack Drawer
- Spice Rack Drawer
- Vanity Drawer with Acrylic Dividers
- G. Vanity Drawer with U-Drawers
- H. Drawer Cutlery Organizer with Wrap Holder and Knife Block Organizer
  I. Deep Drawer Vertical Plate Holder
- Deep Drawer Pegged Dish Organizer Sliding Shelves with Soft Close
- Drawer Cutlery Organizer with Wrap Holder and Glass Containers
- M. Drawer Cutlery Organizer
- N. Drawer Cutlery Organizer
- O. Silverware Tray
- **Shallow Drawer Components**

# DETAILS ADD FUNCTION





























- A. Base Spice Rack Cabinet
- B. Wall Cabinet with Coplanar Doors
- C. Wall Peninsula Cabinet
- D. Motion Activated Wastebasket Cabinet
- E. You Draw It Butler's Pantry
- F. Touch to