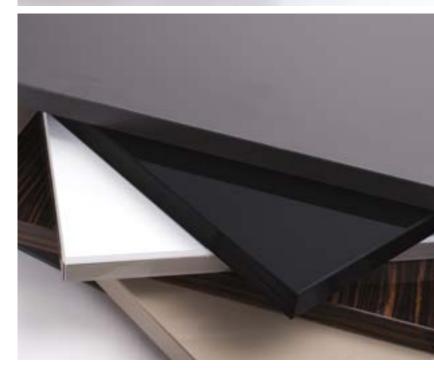

#### MIDTOWN

Brilliant Door Collection High Gloss Poppy Red

#### **FRESNO**

Metal Door Collection Brushed Stainless with Low Iron Satin Glass

Vanity Cabinets:

BEL-AIR

Regal Door Collection Cotton Pine Utility Wall Cabinets:

MIDTOWN

Brilliant Door Collection Matte Super White Center Base Cabinets:

MELROSE

Wood Door Collection Maple Mint VISTA

Metal Door Collection Mirror Glass

WINSLOW

Wood Door Collection Maple Shale

#### CONTEMPORARY CONTRAST

This kitchen features a fashionable two-tone look with the use of contrasting paint colors on a clean, minimalistic door style. The crisp white paired with the bold blue creates depth and dimension while still maintaining an effortless flow across the room. Brushed brass hardware and fixtures tie the space together while adding a modern flair.

Base/Wall Cabinets:

## GALENA SQUARE

Wood Door Collection Maple Oyster White

Island/Utility Cabinets:

## GALENA SQUARE

Wood Door Collection Maple Bleu

Cabinets:

#### MIDTOWN

Brilliant Door Collection Matte Ebony

Island and Wall Cabinets: