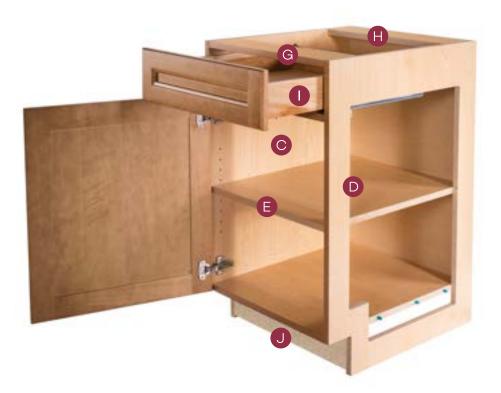

Drift Slate

Saddle Java

Shadow Pewter

Saffron Java

Nutmeg Java

Autumn Spice Charcoal

Drift Java

Sienna Charcoal

# STERLING

Metal Door Collection Natural Aluminum with Reeded Glass

# MAPLE AND CHARACTER MAPLE FINISHES

Natural

Caramel

Drift

Blush

Light

Sable

Gauntlet