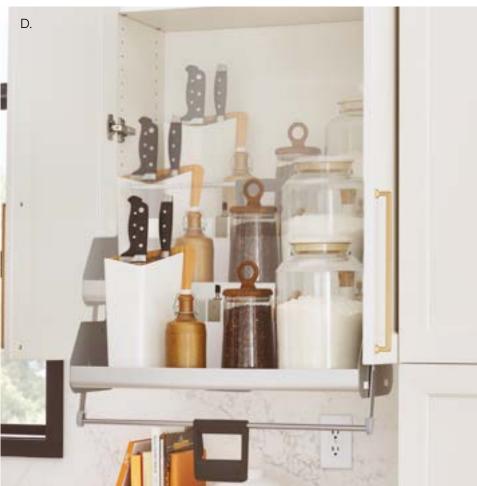

hoices in door materials of Embossed Melamine, Heavy Textured Melamine, Acrylics, Matte and High Gloss Laminates, Metal and more, making Aspire a great value in the marketplace today. Our doors have 1mm edge banding and the materials are thermofused for the highest quality.









# DETAILS ADD FUNCTION

Wellborn's Smart Design offering includes a vast selection of interior accessories providing storage for every cabinet from the corner bases, under sinks, pots and pans and limitless flatware options. The touch to lift, light, open and close technology moves items with ease right where you need them. And we don't stop there — the You Draw It program lets you create your own personalized space. Function, Efficiency and Comfort... all are a must have in your dream kitchen and bath.























- A. Puck LightingB. Vista Metal Lift Door with Mirror Glass InsertC. Deep Drawer Storage Box ComponentsD. Easy Access Dynamic ShelvingE. Puck Lighting

- F. Hide a Mixer Full Height Door Cabinet
  G. Metal Sliding Shelf
  H. Base Blind Corner Cabinet with Superior Corner Pullout
  I. Wastebasket Base Cabinet
  J. Deluxe Under Sink Caddy Pullout
  K. Easy Access Dynamic Shelving

# DETAILS ADD FUNCTION

































- **Cutlery Tray Kits**
- Shallow Drawer Box Components
- C. Curved Knife Block
- D. Spice Rack Drawer
- Spice Rack Drawer
- Vanity Drawer with Acrylic Dividers
- G. Vanity Drawer with U-Drawers
- H. Drawer Cutlery Organizer with Wrap Holder and Knife Block Organizer
  I. Deep Drawer Vertical Plate Holder
- Deep Drawer Pegged Dish Organizer Sl