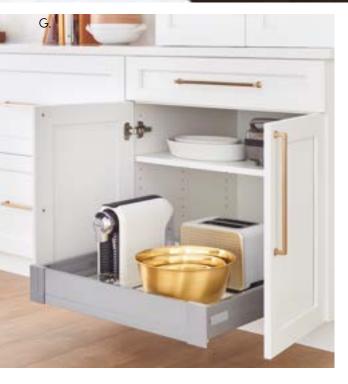

door materials of Embossed Melamine, Heavy Textured Melamine, Acrylics, Matte and High Gloss Laminates, Metal and more, making Aspire a great value in the marketplace today. Our doors have 1mm edge banding and the materials are thermofused for the highest quality.









# DETAILS ADD FUNCTION

Wellborn's Smart Design offering includes a vast selection of interior accessories providing storage for every cabinet from the corner bases, under sinks, pots and pans and limitless flatware options. The touch to lift, light, open and close technology moves items with ease right where you need them. And we don't stop there — the You Draw It program lets you create your own personalized space. Function, Efficiency and Comfort... all are a must have in your dream kitchen and bath.























- A. Puck LightingB. Vista Metal Lift Door with Mirror Glass InsertC. Deep Drawer Storage Box ComponentsD. Easy Access Dynamic ShelvingE. Puck Lighting

- F. Hide a Mixer Full Height Door Cabinet
  G. Metal Sliding Shelf
  H. Base Blind Corner Cabinet with Superior Corner Pullout
  I. Wastebasket Base Cabinet
  J. Deluxe Under Sink Caddy Pullout
  K. Easy Access Dynamic Shelving

# DETAILS ADD FUNCTION

































- **Cutlery Tray Kits**
- Shallow Drawer Box Components
- C. Curved Knife Block
- D. Spice Rack Drawer
- Spice Rack Drawer
- Vanity Drawer with Acrylic Dividers
- G. Vanity Drawer with U-Drawers
- H. Drawer Cutlery Organizer with Wrap Holder and Knife Block Organizer
  I. Deep Drawer Vertical Plate Holder
- Deep Drawer Pegged Dish Organizer Sliding Shel