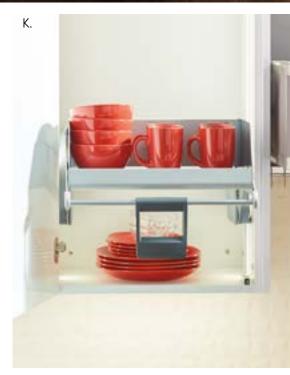

materials of Embossed Melamine, Heavy Textured Melamine, Acrylics, Matte and High Gloss Laminates, Metal and more, making Aspire a great value in the marketplace today. Our doors have 1mm edge banding and the materials are thermofused for the highest quality.









# DETAILS ADD FUNCTION

Wellborn's Smart Design offering includes a vast selection of interior accessories providing storage for every cabinet from the corner bases, under sinks, pots and pans and limitless flatware options. The touch to lift, light, open and close technology moves items with ease right where you need them. And we don't stop there — the You Draw It program lets you create your own personalized space. Function, Efficiency and Comfort... all are a must have in your dream kitchen and bath.























- A. Puck LightingB. Vista Metal Lift Door with Mirror Glass InsertC. Deep Drawer Storage Box ComponentsD. Easy Access Dynamic ShelvingE. Puck Lighting

- F. Hide a Mixer Full Height Door Cabinet
  G. Metal Sliding Shelf
  H. Base Blind Corner Cabinet with Superior Corner Pullout
  I. Wastebasket Base Cabinet
  J. Deluxe Under Sink Caddy Pullout
  K. Easy Access Dynamic Shelving

# DETAILS ADD FUNCTION

































- **Cutlery Tray Kits**
- Shallow Drawer Box Components
- C. Curved Knife Block
- D. Spice Rack Drawer
- Spice Rack Drawer
- Vanity Drawer with Acrylic Dividers
- G. Vanity Drawer with U-Drawers
- H. Drawer Cutlery Organizer with Wrap Holder and Knife Block Organizer
  I. Deep Drawer Vertical Plate Holder
- Deep Drawer Pegged Dish Organizer Sliding Shelves