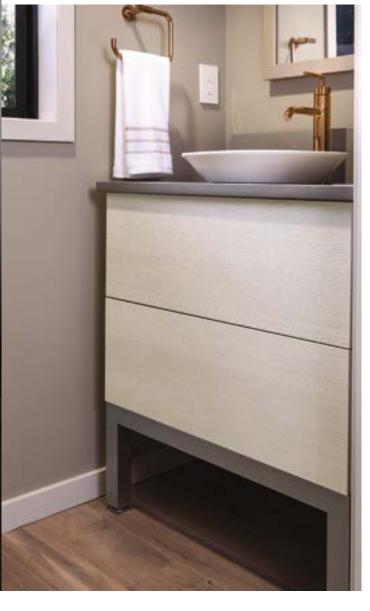

ork together to create a cohesive luxurious style. The kitchen cabinetry provides a clean, crisp backdrop for the statement-making island and regal light fixture, making it the base layer for showcasing the artistry of this home.



ARCADIA
Regal Door Collection
Smokey Walnut

Cabinets:

#### BISHOP

WellCore MDF Door Collection Glacier

Island:

#### ARCADIA

Regal Door Collection Smokey Walnut







Wall/Base Cabinets:

#### MIDTOWN

Brilliant Door Collection Matte Ebony

Utility Cabinet:

#### STERLING

Metal Door Collection Brushed Black with Grey Clear Glass

Shelf/Accents:

#### ARCADIA

Regal Door Collection Biscotti Cherry Base and Wall Cabinets:

#### **BEL-AIR**

Regal Door Collection Putty Oak

Wall Cabinet:

## FRESNO

Metal Door Collection Brushed Stainless with Wisp Silver





Vanity Cabinet:

**BEL-AIR** 

Regal Door Collection Cotton Pine



Wall Cabinets:

## MORRISTOWN Regal Door Collection Husk Alder

Base Cabinets:

#### ARCADIA

Regal Door Collection Sorrel Alder

Pocket Door Cabinet:

#### MODESTO

Wood Door Collection Maple, Espresso

Island:

## MIDTOWN

Brilliant Door Collection Bronzed Leather

## ARCADIA

Regal Door Collection Cotton Pine









Wall Cabinets:

#### MIDTOWN

Brilliant Door Collection High Gloss Super White

Base Cabinets:

#### MIDTOWN

Brilliant Door Collection High Gloss Moonlight

Island/Utility Cabinets:

#### MIDTOWN

Brilliant Door Collection High Gloss Poppy Red

#### **FRESNO**

Metal Door Collection Brushed Stainless with Low Iron Satin Glass



Vanity Cabinets:

BEL-AIR

Regal Door Collection Cotton Pine Utility Wall