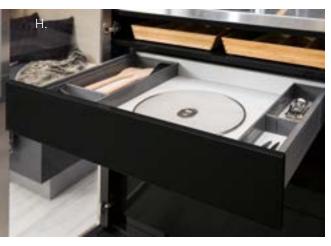

Blind Corner Cabinet with Superior Corner Pullout
  I. Wastebasket Base Cabinet
  J. Deluxe Under Sink Caddy Pullout
  K. Easy Access Dynamic Shelving

# DETAILS ADD FUNCTION

































- **Cutlery Tray Kits**
- Shallow Drawer Box Components
- C. Curved Knife Block
- D. Spice Rack Drawer
- Spice Rack Drawer
- Vanity Drawer with Acrylic Dividers
- G. Vanity Drawer with U-Drawers
- H. Drawer Cutlery Organizer with Wrap Holder and Knife Block Organizer
  I. Deep Drawer Vertical Plate Holder
- Deep Drawer Pegged Dish Organizer Sliding Shelves with Soft Close
- Drawer Cutlery Organizer with Wrap Holder and Glass Containers
- M. Drawer Cutlery Organizer
- N. Drawer Cutlery Organizer
- O. Silverware Tray
- **Shallow Drawer Components**

# DETAILS ADD FUNCTION





























- A. Base Spice Rack Cabinet
- B. Wall Cabinet with Coplanar Doors
- C. Wall Peninsula Cabinet
- D. Motion Activated Wastebasket Cabinet
- E. You Draw It Butler's Pantry
- F. Touch to Open Wall Double Vertical Hinge Cabinet
- G. Superior Sliding Shelves with Soft Close
- H. Superior Wide and Narrow Utensil Inserts
- I. Superior Cross Dividers
- J. Superior Flatware Organizer
- K. Superior Plate Holders
- L. Superior Deep Drawer Divider with Adapter Plate
- M. Superior Deep Drawer Cross Rail with Connectors and Dividers
- N. Superior Deep Drawer Cross Rail with Connectors and Dividers
- O. Pull Out Towel Bar and Deluxe Under Sink Caddy
- P. Superior Spice Tray Inserts





### DETAILS ADD FUNCTION



































- A. You Draw It Microwave Cabinet
- B. Base