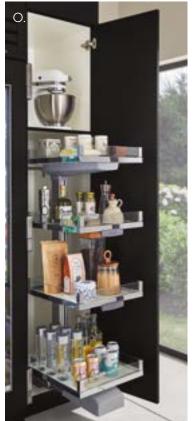

omponents**

# DETAILS ADD FUNCTION





























- A. Base Spice Rack Cabinet
- B. Wall Cabinet with Coplanar Doors
- C. Wall Peninsula Cabinet
- D. Motion Activated Wastebasket Cabinet
- E. You Draw It Butler's Pantry
- F. Touch to Open Wall Double Vertical Hinge Cabinet
- G. Superior Sliding Shelves with Soft Close
- H. Superior Wide and Narrow Utensil Inserts
- I. Superior Cross Dividers
- J. Superior Flatware Organizer
- K. Superior Plate Holders
- L. Superior Deep Drawer Divider with Adapter Plate
- M. Superior Deep Drawer Cross Rail with Connectors and Dividers
- N. Superior Deep Drawer Cross Rail with Connectors and Dividers
- O. Pull Out Towel Bar and Deluxe Under Sink Caddy
- P. Superior Spice Tray Inserts





### DETAILS ADD FUNCTION



































- A. You Draw It Microwave Cabinet
- B. Base Cutlery Pullout Cabinet
- C. You Draw It Microwave Cabinet with Superior Metal Sliding Shelves
- D. Hidden Drawer with Superior Organizers
- E. You Draw It Utility Cabinet
- F. You Draw It Microwave Cabinet with Touch to Open Wall Double Vertical Hinge Cabinet
- G. Superior Flatware Organizer with Shallow Drawer Components
- H. Superior U-Drawer
- I. Superior Knife Holder
- J. Deluxe Under Sink Caddy Pullout
- K. Base Spice Rack Cabinet
- L. Wastebasket Base Cabinet
- M. Superior Deep Drawer with Spice Organizer
- N. Base Cutlery Pullout Cabinet
- O. Utility Cabinet with Pullout Pantry
- P. Wastebasket Base Cabinet
- Q. Island

### DETAILS ADD FUNCTION





























- Wall Cabinet with Lift Door and You Draw It Vanity Base C