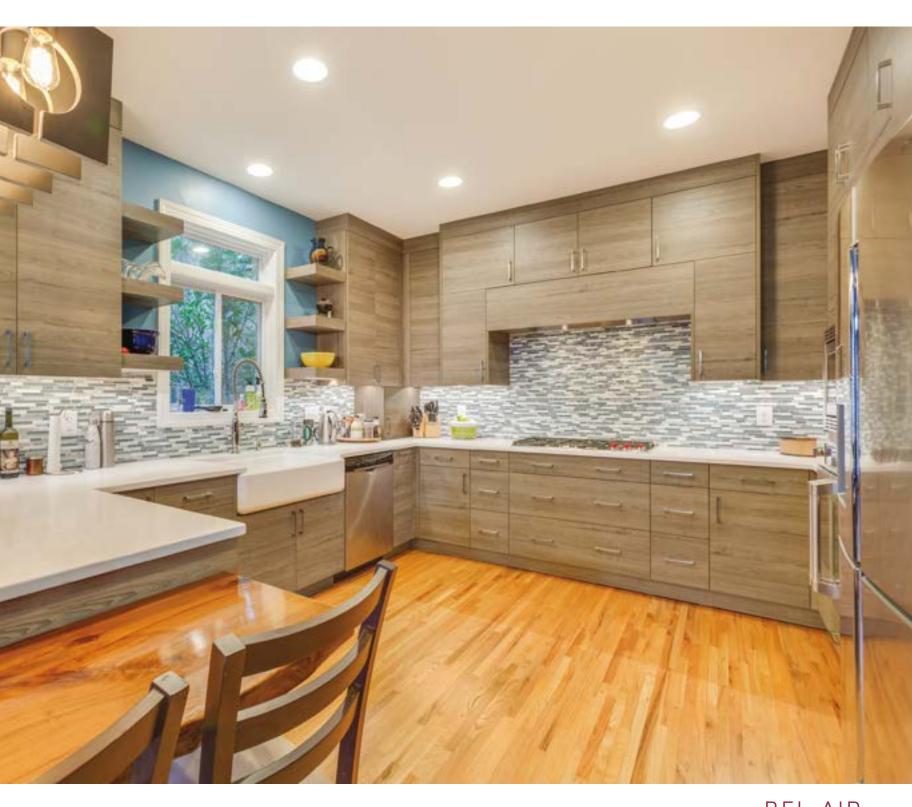

:

#### ARCADIA

Regal Door Collection Smokey Walnut

Island:

#### MIDTOWN

Brilliant Door Collection High Gloss Super White





Wall Cabinets/Peninsula:

#### ARCADIA

Regal Door Collection Cotton Pine

Base Cabinets:

#### MIDTOWN

Brilliant Door Collection Matte Stone

Wall/Utility Cabinets:

#### MIDTOWN

Brilliant Door Collection Matte Ebony



GALENA SQUARE

Wood Door Collection Oak Oyster White Java



#### MIDTOWN

Brilliant Door Collection Gloss Super White





Wall Cabinets:

#### MIDTOWN

Brilliant Door Collection High Gloss Moonlight

#### **FRESNO**

Metal Door Collection Low Iron Satin Glass

Base Cabinets:

#### **BEL-AIR**

Regal Door Collection Husk Alder

Island:

#### MIDTOWN

Brilliant Door Collection Matte Ebony

## MORRISTOWN

Regal Door Collection Husk Alder







BEL-AIR

Regal Door Collection
Husk Alder

#### LAYERED LUXURY

This home incorporates multiple wood tones and European architechture throughout that work together to create a cohesive luxurious style. The kitchen cabinetry provides a clean, crisp backdrop for the statement-making island and regal light fixture, making it the base layer for showcasing the artistry of this home.



ARCADIA
Regal Door Collection
Smokey Walnut

Cabinets:

#### BISHOP

WellCore MDF Door Collection Glacier

Island:

#### ARCADIA

Regal Door Collection Smokey Walnut







Wall/Base Cabinets:

#### MIDTOWN

Brilliant Door Collection Matte Ebony

Utility Cabinet:

#### STERLING

Metal Door Collection Brushed Black with Grey Clear Glass

Shelf/Accents:

#### ARCADIA

Regal Door Collection Biscotti Cherry Base an