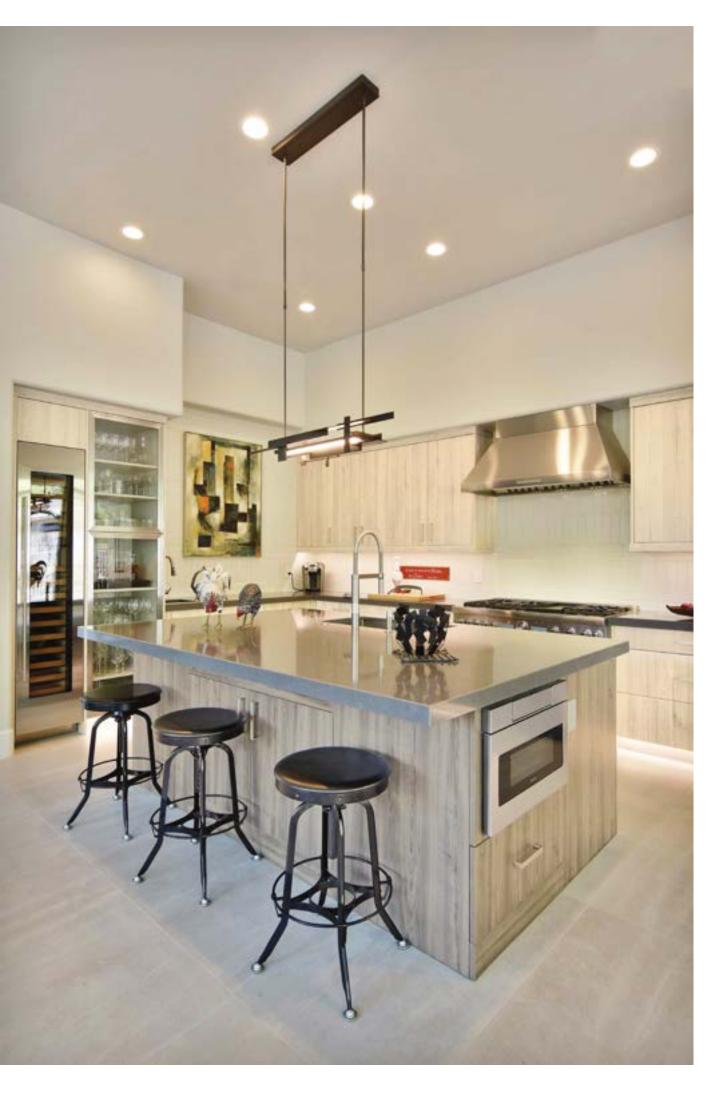

#### LAYERED LUXURY

This home incorporates multiple wood tones and European architechture throughout that work together to create a cohesive luxurious style. The kitchen cabinetry provides a clean, crisp backdrop for the statement-making island and regal light fixture, making it the base layer for showcasing the artistry of this home.

ARCADIA
Regal Door Collection
Smokey Walnut

Cabinets:

#### ARCADIA

Regal Door Collection Smokey Walnut

Wall/Base Cabinets: