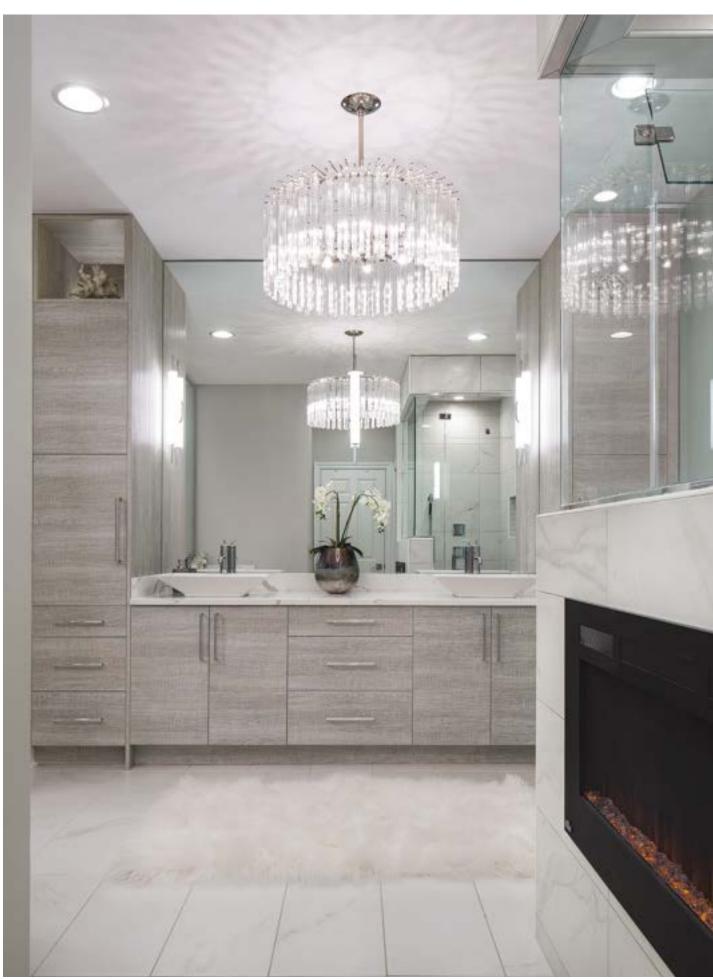

ss Ebony Bookcases:

#### BEL-AIR

Regal Door Collection Smokey Walnut

#### **FRESNO**

Metal Door Collection Black with Clear Glass

# HENLOW SQUARE Wood Door Collection Oak Gauntlet





Vanity Cabinets:

**BEL-AIR** 

Regal Door Collection Biscotti Cherry

Vanity Cabinets:

ARCADIA

Regal Door Collection Terra Oak



VISTA

Metal Door Collection
Chrome with Bronze Gloss
Backpainted Glass

STERLING

Metal Door Collection Chrome with Mari Seamless Resin Insert

#### BARCELONA

Wood Door Collection Oak Shadow





Base Cabinets:

#### ARCADIA

Regal Door Collection Caviar Oak

Wall Cabinets:

### SOHO

Brilliant Door Collection Oliva



#### HENLOW SQUARE Wood Door Collection Maple Ginger

### WINSLOW

Wood Door Collection Maple Willow



## BEL-AIR

Regal Door Collection Barnwood Oak







Cabinets:

## HENLOW SQUARE

Wood Door Collection Maple Shadow Charcoal

Island:

#### **BISHOP**

WellCore MDF Door Collection Mink Gray

#### WOOD DOOR COLLECTION



AMELIA Maple Aqua SDF Standard MPL



AMELIA Maple Dove CDF Option MPL



ANTIGUA
Maple Olive
SDF Standard
CHY•MPL•OAK•HKY



ANTIGUA
Maple Glacier
CDF Option
CHY•MPL•OAK•HKY



BARCELONA Oak Medium HGDF Standard OAK



BEDFORD ARCH Cherry Natural SDF Standard CHY+MPL+OAK+HKY



BEDFORD ARCH Hickory Natural CDF Option CHY+MPL+OAK+HKY



BEDFORD SQUARE Oak Natural SDF Standard CHY•MPL•OAK•HKY



BEDFORD SQUARE
Oak Glacier Java
CDF Option
CHY+MPL+OAK+HKY



BRIDGEPORT
Maple Gray Mist
SDF Option
CHY•MPL•OAK•HKY



BRIDGEPORT Maple Olive CDF Standard CHY•MPL•OAK•HKY



BRISTOL
Oak Ginger
SDF Standard
CHY+CCH+MPL+CMP+OAK+HKY