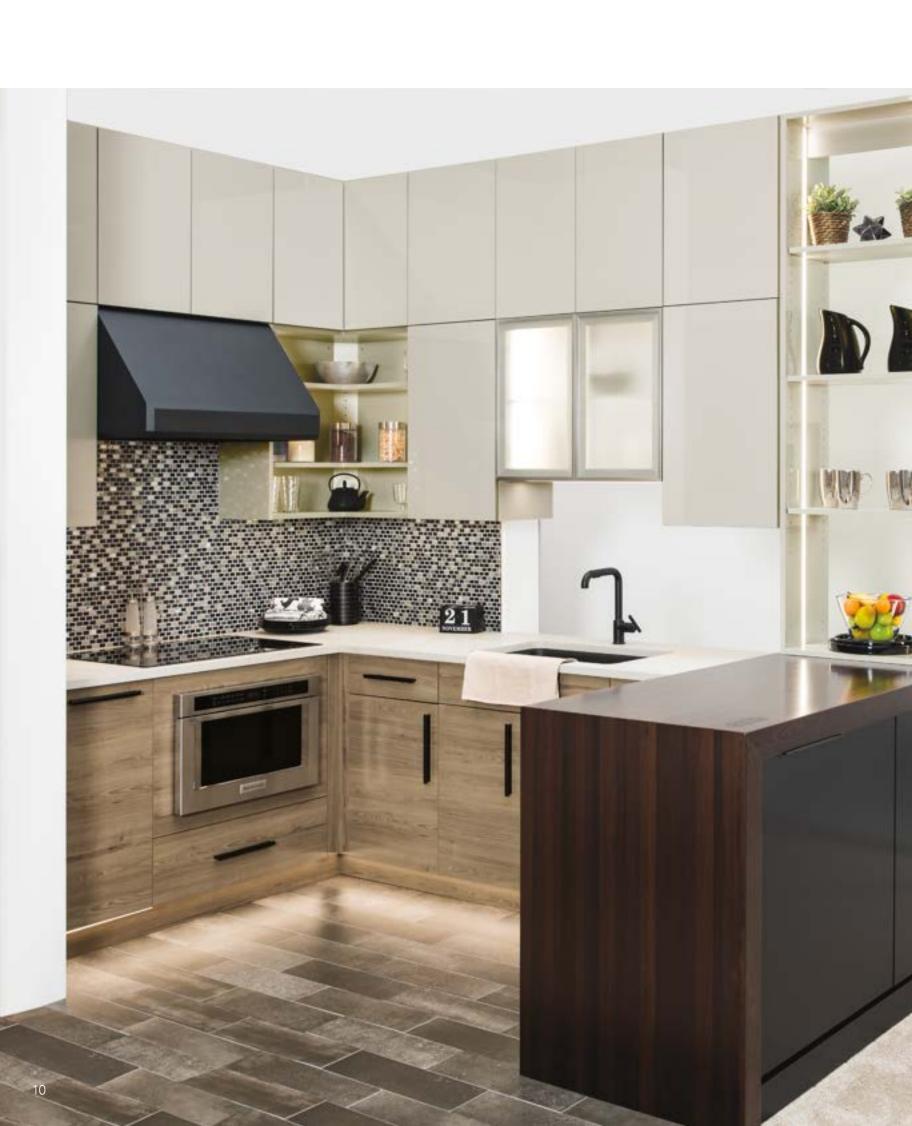

ave Cabinet/Island:

#### MIDTOWN

Brilliant Door Collection High Gloss Cinder







Cabinets:

#### ARCADIA

Regal Door Collection Tusk Alder

Island:

#### ARCADIA

Regal Door Collection Platinum Alder

Utility Cabinet:

#### FRESNO

Metal Door Collection Natural Aluminum with Clear Glass





Wall/Base Cabinets:

#### MIDTOWN

Brilliant Door Collection Matte Ebony

Utility Cabinet:

#### ARCADIA

Regal Door Collection Smokey Walnut

Island:

#### MIDTOWN

Brilliant Door Collection High Gloss Super White





Wall Cabinets/Peninsula:

#### ARCADIA

Regal Door Collection Cotton Pine

Base Cabinets:

#### MIDTOWN

Brilliant Door Collection Matte Stone

Wall/Utility Cabinets:

#### MIDTOWN

Brilliant Door Collection Matte Ebony



GALENA SQUARE

Wood Door Collection Oak Oyster White Java



#### MIDTOWN

Brilliant Door Collection Gloss Super White





Wall Cabinets:

#### MIDTOWN

Brilliant Door Collection High Gloss Moonlight

#### **FRESNO**

Metal Door Collection Low Iron Satin Glass

Base Cabinets:

#### **BEL-AIR**

Regal Door Collection Husk Alder

Island:

#### MIDTOWN

Brilliant Door Collection Matte Ebony

## MORRISTOWN

Regal Door Collection Husk Alder







BEL-AIR

Regal Door Collection
Husk Alder

#### LAYERED LUXURY

This home incorporates multiple wood tones and European architechture throughout that work together to create a cohesive luxurious style. The kitchen cabinetry provides a clean, crisp backdrop for the statement-making island and regal light fixture, making it the base layer for showcasing the artistry of this home.



ARCADIA
Regal Door Collecti