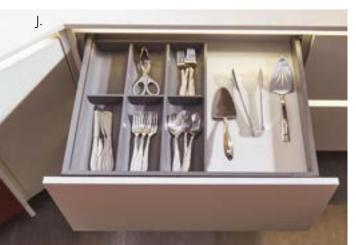

Cabinet with Superior Corner Pullout
  I. Wastebasket Base Cabinet
  J. Deluxe Under Sink Caddy Pullout
  K. Easy Access Dynamic Shelving

# DETAILS ADD FUNCTION

































- **Cutlery Tray Kits**
- Shallow Drawer Box Components
- C. Curved Knife Block
- D. Spice Rack Drawer
- Spice Rack Drawer
- Vanity Drawer with Acrylic Dividers
- G. Vanity Drawer with U-Drawers
- H. Drawer Cutlery Organizer with Wrap Holder and Knife Block Organizer
  I. Deep Drawer Vertical Plate Holder
- Deep Drawer Pegged Dish Organizer Sliding Shelves with Soft Close
- Drawer Cutlery Organizer with Wrap Holder and Glass Containers
- M. Drawer Cutlery Organizer
- N. Drawer Cutlery Organizer
- O. Silverware Tray
- **Shallow Drawer Components**

# DETAILS ADD FUNCTION





























- A. Base Spice Rack Cabinet
- B. Wall Cabinet with Coplanar Doors
- C. Wall Peninsula Cabinet
- D. Motion Activated Wastebasket Cabinet
- E. You Draw It Butler's Pantry
- F. Touch to Open Wall Double Vertical Hinge Cabinet
- G. Superior Sliding Shelves with Soft Close
- H. Superior Wide and Narrow Utensil Inserts
- I. Superior Cross Dividers
- J. Superior Flatware Organizer
- K. Superior Plate Holders
- L. Superior Deep Drawer Divider with Adapter Plate
- M. Superior Deep Drawer Cross Rail with Connectors and Dividers
- N. Superior Deep Drawer Cross Rail with Connectors and Dividers
- O. Pull Out Towel Bar and Deluxe Under Sink Caddy
- P. Superior Spice Tray Inserts





### DETAILS ADD FUNCTION



































- A. You Draw It Microwave Cabinet
- B. Base Cutlery Pull