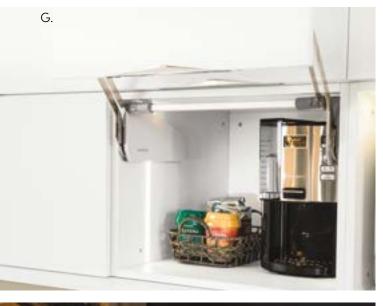

by skilled American workers. After the hood is produced to your specification, it is then sent unfinished so it can be finished and shipped with the rest of the kitchen. Available throught the You Draw It Program.













- A. Designer Curved Contemporary Wood Hood
- B. Custom Pilaster/Hood
- C. Vent-A-Hood Wall Mount Range Hood
- D. Applied Doors
- E. Vent-A-Hood Wall Mount Range Hood
- F. Island Base Cabinet with Full Height Coplanar Doors
- G. Vent-A-Hood Wall Mount Hood
- H. Island
- I. You Draw It Open Shelving
- J. Island

- K. BX Series with stainless base
- L. Z200 Series
- M. Z200 Series
- N. Z300 Series
- O. P Series with battons
- P. BX Series with wood base
- Q. E Series with stainless base

### SMART DESIGN

Touch to Lift, Touch to Light, Touch to Open, Touch to Close

















- A. Wall Cabinet with Coplanar Doors
- B. Touch to Open Wall Double Vertical Hinge Cabinet
- C. Touch to Light Wall Top Hinge Cabinet
- D. Push to Open Lift Door Cabinet
- E. Push to Open Lift Door Cabinet
- F. Easy Access Dynamic Shelving
- G. Wall Cabinet with Lift Door
- H. Motion Activated Wastebasket Cabinet
- I. Wood Dovetail Soft Close Drawer
- J. Push to Open Metal Wall Cabinet with Fresno Door in Low Iron Satin Glass
- K. Push to Open Metal Wall Cabinet with Fresno Door in Low Iron Satin Glass
- L. Push to Open Wall Cabinet
- M. Push to Open Superior Drawer

### ILLUMINATE YOUR SPACE























From concept to creation, customize your dream room with our "You Draw It" program. Talk to your designer about personalizing your kitchen today.









- A. In