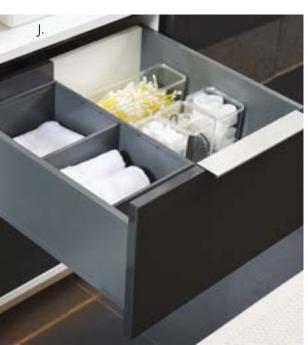

rts





### DETAILS ADD FUNCTION



































- A. You Draw It Microwave Cabinet
- B. Base Cutlery Pullout Cabinet
- C. You Draw It Microwave Cabinet with Superior Metal Sliding Shelves
- D. Hidden Drawer with Superior Organizers
- E. You Draw It Utility Cabinet
- F. You Draw It Microwave Cabinet with Touch to Open Wall Double Vertical Hinge Cabinet
- G. Superior Flatware Organizer with Shallow Drawer Components
- H. Superior U-Drawer
- I. Superior Knife Holder
- J. Deluxe Under Sink Caddy Pullout
- K. Base Spice Rack Cabinet
- L. Wastebasket Base Cabinet
- M. Superior Deep Drawer with Spice Organizer
- N. Base Cutlery Pullout Cabinet
- O. Utility Cabinet with Pullout Pantry
- P. Wastebasket Base Cabinet
- Q. Island

### DETAILS ADD FUNCTION





























- Wall Cabinet with Lift Door and You Draw It Vanity Base Cabinet
- Fresno Metal Door with Brushed Stainless Finish and Mirror Glass
- You Draw It Vanity Cabinet
- Tiered Spice Storage Shelf
- Wall Cabinet with Lift Door
- F.
- Storage Cube Cabinet
  Base Spice Rack Cabinet
  Vanity Mirror with Pullouts
- Superior Sliding Shelf with Soft Close
- Superior Deep Drawer Divider with Adapter J. Plates
- Superior Wide and Narrow Organizers
- Just Right Vanity Wastebasket Cabinet
- M. Superior Deep Drawer Cross Rails with Connectors and Dividers
- N. Just Right Vanity Base Hamper Cabinet

#### MOULDINGS AND EMBELLISHMENTS



Art For Everyday Inc.<sup>TM</sup>, a Preferred Partner with Wellborn Cabinet, Inc., is a designer and manufacturer of architectural woodcarving that creates high quality