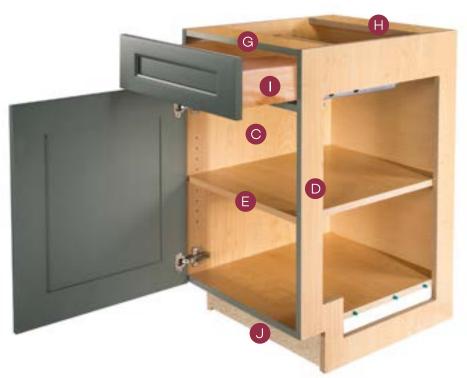

Cabinets: Midtown Brilliant Door Collection Matte Ebony Regal Door Collection
Putty Oak Clean lines and crisp edges are what define Aspire Cabinetry, the new Full Access Frameless line by Wellborn Cabinet, Inc. As you browse the beautiful images in this catalog, you will soon begin to imagine how your new Aspire Cabinetry will be the desire of everyone who visits your home.