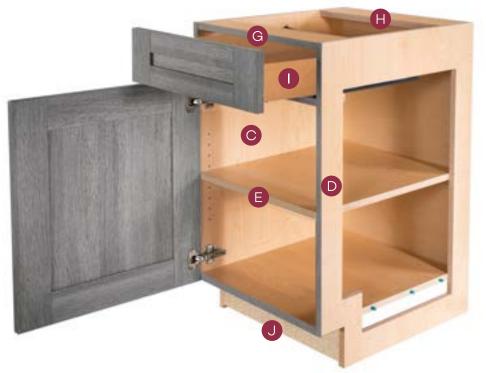

Cabinets: Midtown Brilliant Door Collection Matte Ebony Regal Door Collection
Putty Oak Clean lines and crisp edges are what define Aspire Cabinetry, the new Full Access Frameless line by Wellborn Cabinet, Inc. As you browse the beautiful images in this catalog, you will soon begin to imagine how your new Aspire Cabinetry will be the desire of everyone who visits your home.