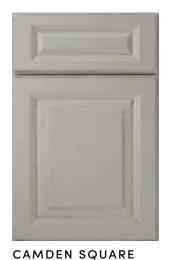

e Required for Maple, Character Maple, Oak and Hickory
- Available on Stains and Stains with Glazes on Cherry and Character Cherry



# Color Inspire.

# DISCOVER YOUR COLOR INSPIRATION

ColorInspire offers a broad selection of colors from the extensive paint programs of Sherwin Williams and Benjamin Moore. Wellborn Cabinet, Inc. also offers glazing options for even more uniqueness. We invite you to be yourself, be creative and be inspired.

Available on WellCore MDF.





ALTO
WellCore MDF Door Collection
ColorInspire Surf Green SW 6473

# WELLCORE MDF DOOR COLLECTION



ALTO Divinity SDF Standard MDF



BELMONT Crème SDF Option MDF



**BELMONT** Dove Pewter CDF Standard MDF



BISHOP Willow SDF Standard MDF



BISHOP Pebble CDF Option MDF



CAMDEN SQUARE Glacier Java SDF Standard MDF



Dove Slate CDF Option MDF



HANCOCK Willow SDF Standard MDF



HANCOCK Dove CDF Option MDF



HARTFORD Pebble Java SDF Option MDF



HARTFORD Glacier CDF Standard MDF



PRESTON Dove SDF Standard MDF



PRESTON Aqua CDF Option MDF



SAYBROOK Gray Mist SDF Standard MDF



SAYBROOK Mint CDF Option MDF

### WELLCORE MDF DOOR COLLECTION



TRESTLE Sandstone SDF Standard MDF



TRESTLE
Divinity Java
CDF Option
MDF

WellCore MDF is our line of medium density fiberboard doors. It is an engineered wood product made by breaking down wood and forming panels by applying high temperature, adhesives and pressure.

WellCore MDF is a high quality option for painted cabinetry. WellCore MDF has very consistent surface properties which means paint will lay smoothly and create a great bond on flat surfac