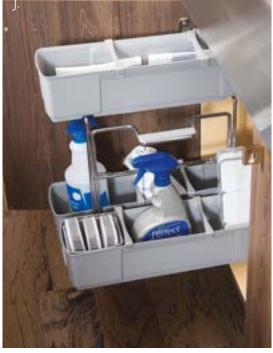

or materials of Embossed Melamine, Heavy Textured Melamine, Acrylics, Matte and High Gloss Laminates, Metal and more, making Aspire a great value in the marketplace today. Our doors have 1mm edge banding and the materials are thermofused for the highest quality.









# DETAILS ADD FUNCTION

Wellborn's Smart Design offering includes a vast selection of interior accessories providing storage for every cabinet from the corner bases, under sinks, pots and pans and limitless flatware options. The touch to lift, light, open and close technology moves items with ease right where you need them. And we don't stop there — the You Draw It program lets you create your own personalized space. Function, Efficiency and Comfort... all are a must have in your dream kitchen and bath.























- A. Puck LightingB. Vista Metal Lift Door with Mirror Glass InsertC. Deep Drawer Storage Box ComponentsD. Easy Access Dynamic ShelvingE. Puck Lighting

- F. Hide a Mixer Full Height Door Cabinet
  G. Metal Sliding Shelf
  H. Base Blind Corner Cabinet with Superior Corner Pullout
  I. Wastebasket Base Cabinet
  J. Deluxe Under Sink Caddy Pullout
  K. Easy Access Dynamic Shelving

# DETAILS ADD FUNCTION

































- **Cutlery Tray Kits**
- Shallow Drawer Box Components
- C. Curved Knife Block
- D. Spice Rack Drawer
- Spice Rack Drawer
- Vanity Drawer with Acrylic Dividers
- G. Vanity Drawer with U-Drawers
- H. Drawer Cutlery Organizer with Wrap Holder and Knife Block Organizer
  I. Deep Drawer Vertical Plate Holder
- Deep Drawer Pegged Dish Organizer Sliding Shelve