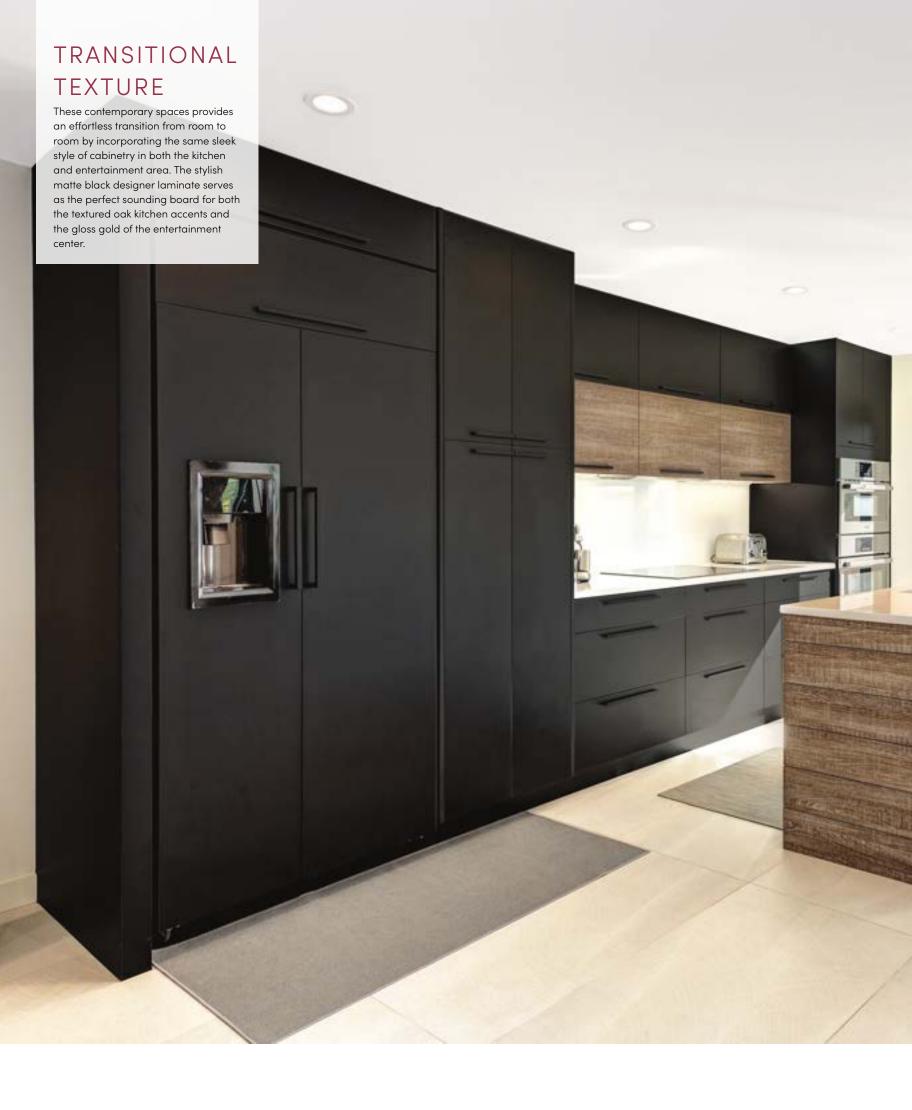

#### LAYERED LUXURY

This home incorporates multiple wood tones and European architechture throughout that work together to create a cohesive luxurious style. The kitchen cabinetry provides a clean, crisp backdrop for the statement-making island and regal light fixture, making it the base layer for showcasing the artistry of this home.