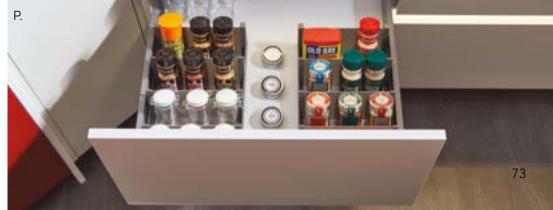

lery Organizer
- O. Silverware Tray
- **Shallow Drawer Components**

# DETAILS ADD FUNCTION





























- A. Base Spice Rack Cabinet
- B. Wall Cabinet with Coplanar Doors
- C. Wall Peninsula Cabinet
- D. Motion Activated Wastebasket Cabinet
- E. You Draw It Butler's Pantry
- F. Touch to Open Wall Double Vertical Hinge Cabinet
- G. Superior Sliding Shelves with Soft Close
- H. Superior Wide and Narrow Utensil Inserts
- I. Superior Cross Dividers
- J. Superior Flatware Organizer
- K. Superior Plate Holders
- L. Superior Deep Drawer Divider with Adapter Plate
- M. Superior Deep Drawer Cross Rail with Connectors and Dividers
- N. Superior Deep Drawer Cross Rail with Connectors and Dividers
- O. Pull Out Towel Bar and Deluxe Under Sink Caddy
- P. Superior Spice Tray Inserts





### DETAILS ADD FUNCTION



































- A. You Draw It Microwave Cabinet
- B. Base Cutlery Pullout Cabinet
- C. You Draw It Microwave Cabinet with Superior Metal Sliding Shelves
- D. Hidden Drawer with Superior Organizers
- E. You Draw It Utility Cabinet
- F. You Draw It Microwave Cabinet with Touch to Open Wall Double Vertical Hinge Cabinet
- G. Superior Flatware Organizer with Shallow Drawer Components
- H. Superior U-Drawer
- I. Superior Knife Holder
- J. Deluxe Under Sink Caddy Pullout
- K. Base Spice Rack Cabinet
- L. Wastebasket Base Cabinet
- M. Superior Deep Drawer with Spice Organizer
- N. Base Cutlery Pullout Cabinet
- O. Utility Cabinet with Pullout Pantry
- P. Wastebasket Base Cabinet
- Q. Island

### DETAILS ADD FUNCTION





























- W