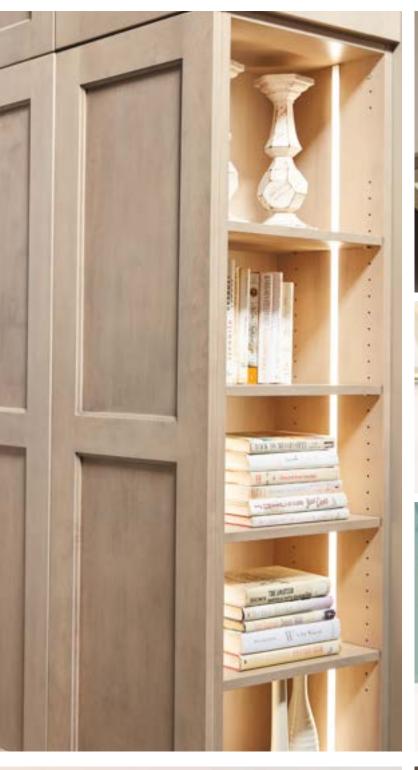

00 Series
- O. P Series with battons
- P. BX Series with wood base
- Q. E Series with stainless base

### SMART DESIGN

Touch to Lift, Touch to Light, Touch to Open, Touch to Close

















- A. Wall Cabinet with Coplanar Doors
- B. Touch to Open Wall Double Vertical Hinge Cabinet
- C. Touch to Light Wall Top Hinge Cabinet
- D. Push to Open Lift Door Cabinet
- E. Push to Open Lift Door Cabinet
- F. Easy Access Dynamic Shelving
- G. Wall Cabinet with Lift Door
- H. Motion Activated Wastebasket Cabinet
- I. Wood Dovetail Soft Close Drawer
- J. Push to Open Metal Wall Cabinet with Fresno Door in Low Iron Satin Glass
- K. Push to Open Metal Wall Cabinet with Fresno Door in Low Iron Satin Glass
- L. Push to Open Wall Cabinet
- M. Push to Open Superior Drawer

### ILLUMINATE YOUR SPACE























From concept to creation, customize your dream room with our "You Draw It" program. Talk to your designer about personalizing your kitchen today.









- A. Inverted Utility Cabinet with Superior Swingout
- B. You Draw It Cabinet with Hidden Lift Storage
- C. Island with Chunky Shaker Table Legs
- D. Peninsula Modification
- E. Butler's Pantry with Pullouts, Sliding Shelves, 3 Drawer Base, Floating Shelves and Assorted Accessories
- F. Finished Interior on Modified Opening Height Utility
- G. Appliance Cutouts
- H. Pullout Pantry with Full Height Door
- I. Custom Cubbies with Puck Lights











## WOOD DOOR COLLECTION STANDARD CABINET CONSTRUCTION

- A 3/4" top panel is natural maple laminated furniture board. Front edge has coordinated edge banding to reflect