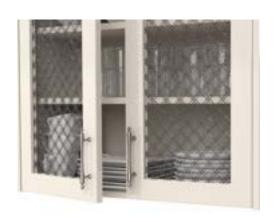

### VISTA

Metal Door Collection Brushed Stainless with Sand Gloss Backpainted Glass

Base Cabinets/Custom Microwave Cabinet/Island:

#### FRESNO

Metal Door Collection Natural Aluminum with Clear Glass

Wall/Base Cabinets:

#### **FRESNO**

Metal Door Collection Low Iron Satin Glass

Base Cabinets: