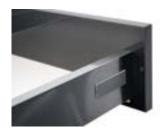

-----------------------------------|------------------------|------------------------|---------------|
| Wood<br>Door<br>Collection         | Natural Maple Laminate | White Laminate         | Gray Laminate |
| WellCore MDF<br>Door<br>Collection | Natural Maple Laminate | White Laminate         | Gray Laminate |
| Brilliant<br>Door<br>Collection    | White Laminate         | Natural Maple Laminate | Gray Laminate |
| Regal<br>Door<br>Collection        | Natural Maple Laminate | White Laminate         | Gray Laminate |

Cabinet interior chosen will determine the color of standard exterior end panels and metal drawer box bottom and back. Order Finished Matching Ends for all exposed ends.

#### Standard

#### **Drawer Options**



5%" Solid Wood Dovetail with Full Extension Soft Close Slides



Deluxe Metal Drawer with Full Extension Soft Close Slides\*



Superior Metal Drawer with Full Extension Soft Close Slides\*



5/8" Solid Wood Dovetail with Full Extension Soft Close Slides



Deluxe Metal Drawer with Full Extension Soft Close Slides\*



Superior Metal Drawer with Full Extension Soft Close Slides\*



Deluxe Metal Drawer with Full Extension Soft Close Slides\*



5%" Solid Wood Dovetail with Full Extension Soft Close Slides



Superior Metal Drawer with Full Extension Soft Close Slides\*



5%" Solid Wood Dovetail with Full Extension Soft Close Slides



Deluxe Metal Drawer with Full Extension Soft Close Slides\*



Superior Metal Drawer with Full Extension Soft Close Slides\*

<sup>\*</sup>Metal drawer box side is gray. Metal drawer bottom and back will match cabinet