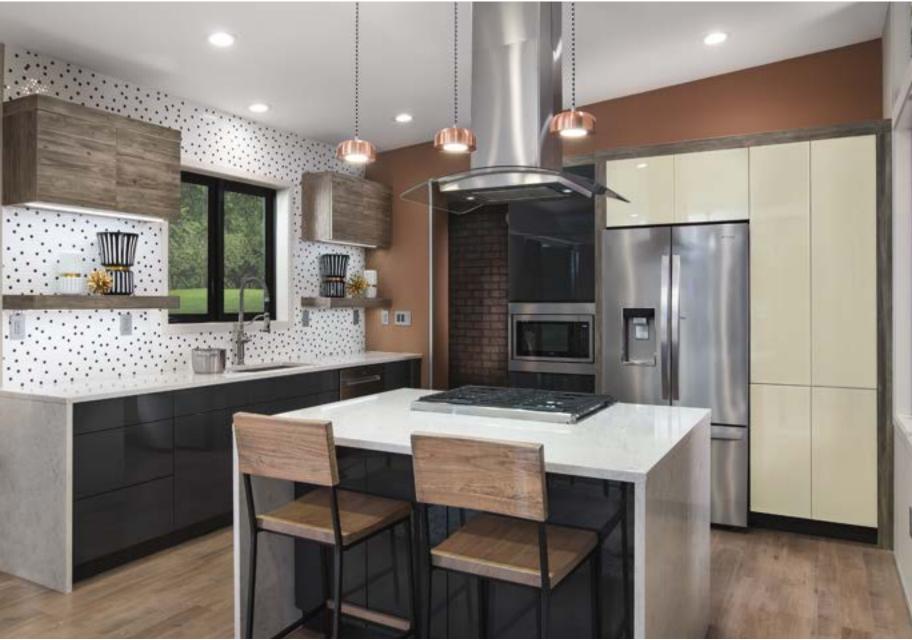

|               |
| The state of the s |               |



Wall Cabinets/Floating Shelves:

#### **BEL-AIR**

Regal Door Collection Bark Maple

Wall/Utility Cabinets:

### VISTA

Metal Door Collection Brushed Stainless with Sand Gloss Backpainted Glass

Base Cabinets/Custom Microwave Cabinet/Island:

#### MIDTOWN

Brilliant Door Collection High Gloss Cinder







Cabinets:

#### ARCADIA

Regal Door Collection Tusk Alder

Island:

#### ARCADIA

Regal Door Collection Platinum Alder

Utility Cabinet:

#### FRESNO

Metal Door Collection Natural Aluminum with Clear Glass





Wall/Base Cabinets:

#### MIDTOWN

Brilliant Door Collection Matte Ebony

Utility Cabinet:

#### ARCADIA

Regal Door Collection Smokey Walnut

Island:

#### MIDTOWN

Brilliant Door Collection High Gloss Super White





Wall Cabinets/Peninsula:

#### ARCADIA

Regal Door Collection Cotton Pine

Base Cabinets:

#### MIDTOWN

Brilliant Door Collection Matte Stone

Wall/Utility Cabinets:

#### MIDTOWN

Brilliant Door Collection Matte Ebony



GALENA SQUARE

Wood Door Collection Oak Oyster White Java



#### MIDTOWN

Brilliant Door Collection Gloss Super White





Wall Cabinets:

#