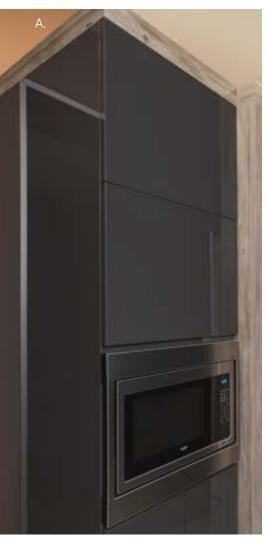

re Tray
- **Shallow Drawer Components**

# DETAILS ADD FUNCTION





























- A. Base Spice Rack Cabinet
- B. Wall Cabinet with Coplanar Doors
- C. Wall Peninsula Cabinet
- D. Motion Activated Wastebasket Cabinet
- E. You Draw It Butler's Pantry
- F. Touch to Open Wall Double Vertical Hinge Cabinet
- G. Superior Sliding Shelves with Soft Close
- H. Superior Wide and Narrow Utensil Inserts
- I. Superior Cross Dividers
- J. Superior Flatware Organizer
- K. Superior Plate Holders
- L. Superior Deep Drawer Divider with Adapter Plate
- M. Superior Deep Drawer Cross Rail with Connectors and Dividers
- N. Superior Deep Drawer Cross Rail with Connectors and Dividers
- O. Pull Out Towel Bar and Deluxe Under Sink Caddy
- P. Superior Spice Tray Inserts





### DETAILS ADD FUNCTION



































- A. You Draw It Microwave Cabinet
- B. Base Cutlery Pullout Cabinet
- C. You Draw It Microwave Cabinet with Superior Metal Sliding Shelves
- D. Hidden Drawer with Superior Organizers
- E. You Draw It Utility Cabinet
- F. You Draw It Microwave Cabinet with Touch to Open Wall Double Vertical Hinge Cabinet
- G. Superior Flatware Organizer with Shallow Drawer Components
- H. Superior U-Drawer
- I. Superior Knife Holder
- J. Deluxe Under Sink Caddy Pullout
- K. Base Spice Rack Cabinet
- L. Wastebasket Base Cabinet
- M. Superior Deep Drawer with Spice Organizer
- N. Base Cutlery Pullout Cabinet
- O. Utility Cabinet with Pullout Pantry
- P. Wastebasket Base Cabinet
- Q. Island

### DETAILS ADD FUNCTION





























- Wall Cabinet with Lift Door a