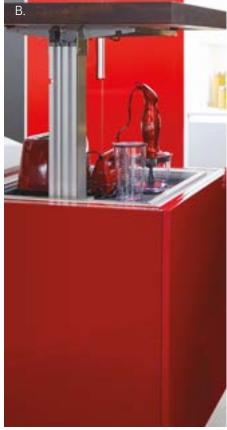

to Close

















- A. Wall Cabinet with Coplanar Doors
- B. Touch to Open Wall Double Vertical Hinge Cabinet
- C. Touch to Light Wall Top Hinge Cabinet
- D. Push to Open Lift Door Cabinet
- E. Push to Open Lift Door Cabinet
- F. Easy Access Dynamic Shelving
- G. Wall Cabinet with Lift Door
- H. Motion Activated Wastebasket Cabinet
- I. Wood Dovetail Soft Close Drawer
- J. Push to Open Metal Wall Cabinet with Fresno Door in Low Iron Satin Glass
- K. Push to Open Metal Wall Cabinet with Fresno Door in Low Iron Satin Glass
- L. Push to Open Wall Cabinet
- M. Push to Open Superior Drawer

### ILLUMINATE YOUR SPACE























From concept to creation, customize your dream room with our "You Draw It" program. Talk to your designer about personalizing your kitchen today.









- A. Inverted Utility Cabinet with Superior Swingout
- B. You Draw It Cabinet with Hidden Lift Storage
- C. Island with Chunky Shaker Table Legs
- D. Peninsula Modification
- E. Butler's Pantry with Pullouts, Sliding Shelves, 3 Drawer Base, Floating Shelves and Assorted Accessories
- F. Finished Interior on Modified Opening Height Utility
- G. Appliance Cutouts
- H. Pullout Pantry with Full Height Door
- I. Custom Cubbies with Puck Lights











## WOOD DOOR COLLECTION STANDARD CABINET CONSTRUCTION

- A 3/4" top panel is natural maple laminated furniture board. Front edge has coordinated edge banding to reflect exterior front finish
- 3/4" bottom panel is natural maple laminated furniture board. Front edge has coordinated edge banding to reflect exterior front finish
- Natural ma