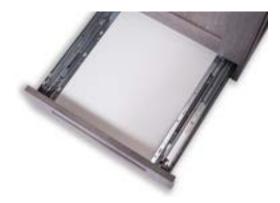

ox side is gray. Metal drawer bottom and back will match cabinet interior color chosen (Natural Maple, White or Gray).

### DRAWER TYPES

#### **Wood Drawer**



- 5/8" solid hardwood drawer sides
- Natural Maple finish
- Laminated plywood drawer bottom
- Dovetail construction
- Full extension soft close undermount drawer slides

#### Deluxe Metal Drawer



- Contoured double walled gray metal drawer box
- Drawer bottom and back will be 5%" melamine
- Drawer bottom and back matches the chosen interior color
- Full extension soft close undermount drawer slides

#### Superior Metal Drawer



- Straight ½" thick gray metal drawer box Drawer bottom and back will be 5%" melamine
- Drawer bottom and back matches the chosen interior color
- Full extension soft close undermount drawer slides













This option changes all the drawers and sliding shelves within the cabinet to a double wall gray metal sided drawer box. The drawer box back and bottom will match the chosen interior color.



This option changes all the drawers and sliding shelves within the cabinet to a 1/2" thick straight sided gray metal drawer box. The drawer box back and bottom will match the chosen interior color.

#### THE BEAUTY OF DOOR MATERIALS

Wellborn Cabinet, Inc. offers a large range of beautiful cabinetry materials that includes Wood, Medium Density Fiberboard, Decorative Laminate Veneer and Metal. The unique beauty of natural hardwood, laminates and metal define and enhance the beauty of your cabinetry.

#### Wood



#### Cherry

Cherry is synonymous with luxurious cabinets. The rich red highlight