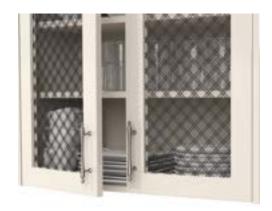

### VISTA

Metal Door Collection Brushed Stainless with Sand Gloss Backpainted Glass

Base Cabinets/Custom Microwave Cabinet/Island:

#### FRESNO

Metal Door Collection Natural Aluminum with Clear Glass

Wall/Base Cabinets:

#### **FRESNO**

Metal Door Collection Low Iron Satin Glass

Base Cabinets: