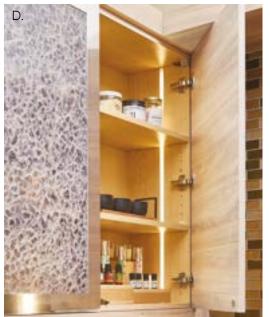

Cabinets: Midtown Brilliant Door Collection Matte Ebony Regal Door Collection
Putty Oak Clean lines and crisp edges are what define Aspire Cabinetry, the new Full Access Frameless line by Wellborn Cabinet, Inc. As you browse the beautiful images in this catalog, you will soon begin to imagine how your new Aspire Cabinetry will be the desire of everyone who visits your home.