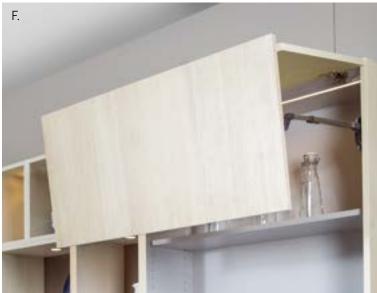

Base Blind Corner Cabinet with Superior Corner Pullout
  I. Wastebasket Base Cabinet
  J. Deluxe Under Sink Caddy Pullout
  K. Easy Access Dynamic Shelving

# DETAILS ADD FUNCTION

































- **Cutlery Tray Kits**
- Shallow Drawer Box Components
- C. Curved Knife Block
- D. Spice Rack Drawer
- Spice Rack Drawer
- Vanity Drawer with Acrylic Dividers
- G. Vanity Drawer with U-Drawers
- H. Drawer Cutlery Organizer with Wrap Holder and Knife Block Organizer
  I. Deep Drawer Vertical Plate Holder
- Deep Drawer Pegged Dish Organizer Sliding Shelves with Soft Close
- Drawer Cutlery Organizer with Wrap Holder and Glass Containers
- M. Drawer Cutlery Organizer
- N. Drawer Cutlery Organizer
- O. Silverware Tray
- **Shallow Drawer Components**

# DETAILS ADD FUNCTION





























- A. Base Spice Rack Cabinet
- B. Wall Cabinet with Coplanar Doors
- C. Wall Peninsula Cabinet
- D. Motion Activated Wastebasket Cabinet
- E. You Draw It Butler's Pantry
- F. Touch to Open Wall Double Vertical Hinge Cabinet
- G. Superior Sliding Shelves with Soft Close
- H. Superior Wide and Narrow Utensil Inserts
- I. Superior Cross Dividers
- J. Superior Flatware Organizer
- K. Superior Plate Holders
- L. Superior Deep Drawer Divider with Adapter Plate
- M. Superior Deep Drawer Cross Rail with Connectors and Dividers
- N. Superior Deep Drawer Cross Rail with Connectors and Dividers
- O. Pull Out Towel Bar and Deluxe Under Sink Caddy
- P. Superior Spice Tray Inserts





### DETAILS ADD FUNCTION



































- A. You Draw It Microwave Cabinet
- B.