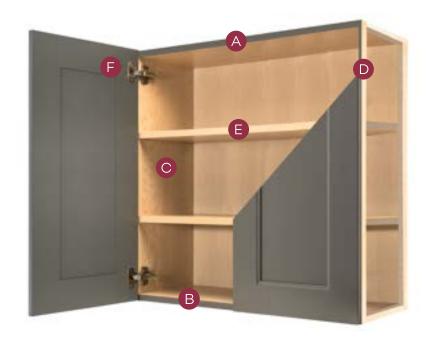

Drift Slate

Saddle Java

Shadow Pewter

Saffron Java

Nutmeg Java

Autumn Spice Charcoal

Drift Java

Sienna Charcoal

# STERLING

Metal Door Collection Natural Aluminum with Reeded Glass