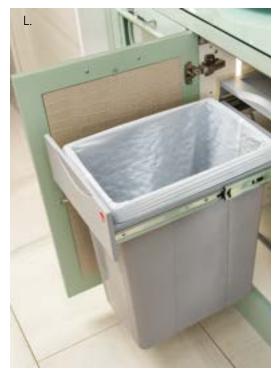

Inserts





### DETAILS ADD FUNCTION



































- A. You Draw It Microwave Cabinet
- B. Base Cutlery Pullout Cabinet
- C. You Draw It Microwave Cabinet with Superior Metal Sliding Shelves
- D. Hidden Drawer with Superior Organizers
- E. You Draw It Utility Cabinet
- F. You Draw It Microwave Cabinet with Touch to Open Wall Double Vertical Hinge Cabinet
- G. Superior Flatware Organizer with Shallow Drawer Components
- H. Superior U-Drawer
- I. Superior Knife Holder
- J. Deluxe Under Sink Caddy Pullout
- K. Base Spice Rack Cabinet
- L. Wastebasket Base Cabinet
- M. Superior Deep Drawer with Spice Organizer
- N. Base Cutlery Pullout Cabinet
- O. Utility Cabinet with Pullout Pantry
- P. Wastebasket Base Cabinet
- Q. Island

### DETAILS ADD FUNCTION





























- Wall Cabinet with Lift Door and You Draw It Vanity Base Cabinet
- Fresno Metal Door with Brushed Stainless Finish and Mirror Glass
- You Draw It Vanity Cabinet
- Tiered Spice Storage Shelf
- Wall Cabinet with Lift Door
- F.
- Storage Cube Cabinet
  Base Spice Rack Cabinet
  Vanity Mirror with Pullouts
- Superior Sliding Shelf with Soft Close
- Superior Deep Drawer Divider with Adapter J. Plates
- Superior Wide and Narrow Organizers
- Just Right Vanity Wastebasket Cabinet
- M. Superior Deep Drawer Cross Rails with Connectors and Dividers
- N. Just Right Vanity Base Hamper Cabinet

#### MOULDINGS AND EMBELLISHMENTS



Art For Everyday Inc.<sup>TM</sup>, a Preferred Partner with Wellborn Cabinet, Inc., is a designer and manufacturer of architectural woodcarving that creates high qua