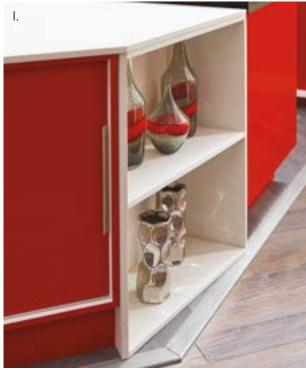

another area of focus for full access design. With options like off the floor hanging wall cabinets to sleek aluminum legs, the design options just keep expanding.





















- B. Cove Corbel
- C. Arch Valance
- D. Large Flat Crown Moulding
- E. Floating Shelves
- F. Wainscot Cap Moulding
- G. Large Shaker Crown Moulding and Large Step Cove Crown Moulding with Mounting Strip
- H. Large Flat Crown Moulding
- I. Base Toe Space Cover Matching
- J. Stainless Curved Foot
- K. Furniture Base Moulding with Wainscot Cap Moulding
- L. Large Flat Crown Moulding and Filler
- M. Aluminum Frame Base System by Element Designs
- N. Base Toe Space Cover Matching
- O. Wall Mount Vanity Two Drawer Base Cabinet
- P. Base Toe Space Cover Stainless



### HOODS, ISLANDS AND WAINSCOT





















### STANISCI



Stanisci Design<sup>TM</sup>, a Preferred Partner with Wellborn Cabinet, Inc., specializes in range hoods, allowing them to offer the widest array of quality options and ensuring they have the best traditional and new designs, quality ventilation, and products which are easily installed. Our range hoods and liners are designed and manufactured in the U.S. by skilled American workers. After the hood is produced to your specification, it is then sent unfinished so it can be finished and shipped with the rest of the kitchen. Available throught the You Draw It Program.













- A. Designer Curved Contemporary Wood Hood
- B. Custom Pilaster/Hood
- C. Vent-A-Hood Wall Mount Range Hood
- D. Applied Doors
- E. Vent-A-Hood Wall Mount Range Hood
- F. Island Base Cabinet wit