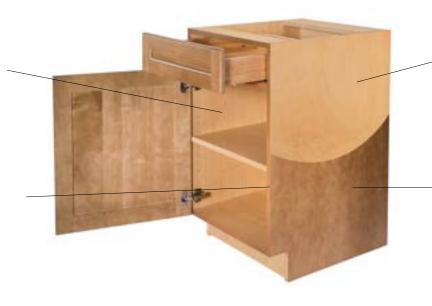

Cabinets: Midtown Brilliant Door Collection Matte Ebony Regal Door Collection
Putty Oak Clean lines and crisp edges are what define Aspire Cabinetry, the new Full Access Frameless line by Wellborn Cabinet, Inc. As you browse the beautiful images in this catalog, you will soon begin to imagine how your new Aspire Cabinetry will be the desire of everyone who visits your home.