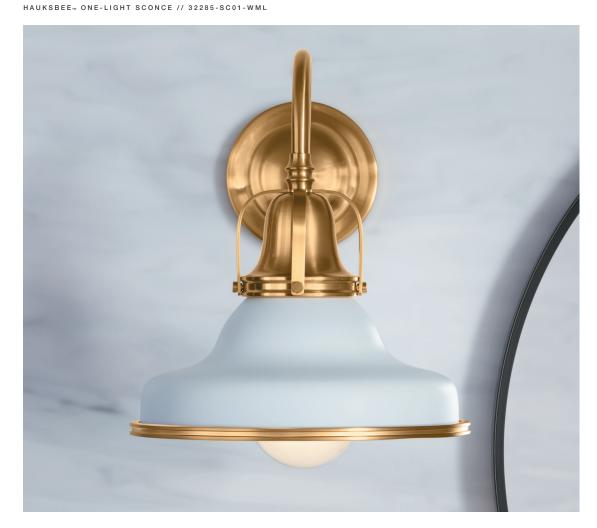

KOHLER lighting collections span contemporary, transitional, and traditional, offering the perfect expression for every personality.

DAMASK® THREE-LIGHT PENDANT // 23341-PE03-BZL

ARENDELA. ONE-LIGHT SCONCE // 29375-SC01B-CPL