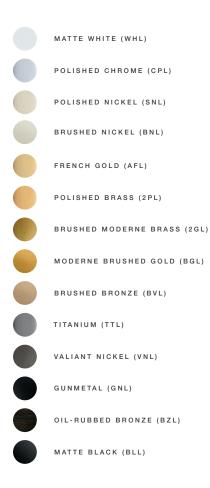

## Start with the finish.

Variety of design is just the beginning. KOHLER<sub>®</sub> lighting is offered in an array of finely crafted finishes, each one letting you capture the unique personality and ambience of your home. Only Kohler gives you the freedom to select an option that coordinates with your fixtures and faucets, or stands apart as an eclectic piece with a finish all its own.

We believe the right light changes everything, so we invite you to imagine the possibilities and bring your vision to every corner of your home.

MATTE WHITE/POLISHED CHROME (WCL)

MATTE WHITE/BRUSHED MODERNE BRASS (WML)