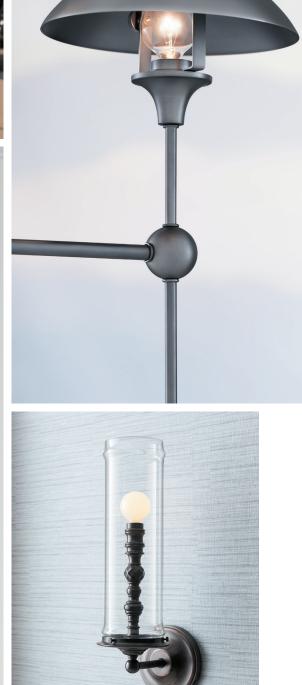

## Showcase the brilliance of your home.

When home decor is truly special, it's a showstopper. Introducing the lacemaker sconce by Kohler.

The striking design is inspired by an original lacemaker candlestick found at The Waelderhaus, the old-world Austrian-style residence museum in Kohler, Wisconsin, re-created by the Kohler family in homage to their ancestral birthplace. The lacemaker sconce combines Kohler's design history with the way water plays with light to create a collection that spans contemporary, transitional, and traditional styles.

DAMASK® ONE-LIGHT LACEMAKER SCONCE // 22546-SC01-BZL

COMPONENTS™ LED LACEMAKER SCONCE // 23487-SCLED-BLL MODERN FARM ONE-LIGHT LACEMAKER SCONCE // 23669-SC01-CPL