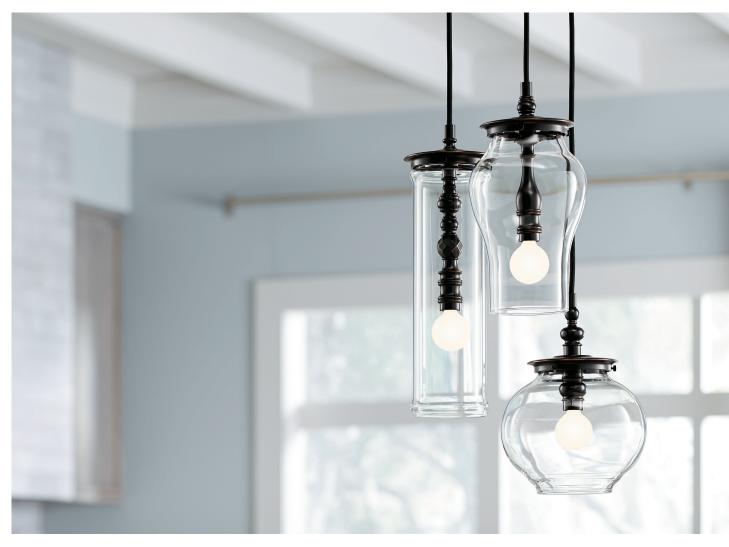

ur lighting with your entire home, selecting fixtures that take their inspiration from complementary KOHLER products and finishes.

With fine craftsmanship and elevated design, we are devoting ourselves to a level of quality unmatched in the industry. By shaping the new standards for lighting, we are creating pieces that last.



## **Discover** details that shine.

Now is the moment when a spark of inspiration becomes an opportunity for self-expression. KOHLER $_{\odot}$  lighting sets the stage to ignite your creativity and illuminate the spaces you call your own. You know the final touches have the power to turn a room into your room—and we know it too.

KOHLER lighting collections span contemporary, transitional, and traditional, offering the perfect expression for every personality.



DAMASK® THREE-LIGHT PENDANT // 23341-PE03-BZL







ARENDELA. ONE-LIGHT SCONCE // 29375-SC01B-CPL

## Showcase the brilliance of your home.

When home decor is truly special, it's a showstopper. Introducing the lacemaker sconce by Kohler.

The striking design is inspired by an original lacemaker candlestick found at The Waelderhaus, the old-world Austrian-style residence museum in Kohler, Wisconsin, re-created by the Kohler family in homage to their ancestral birthplace. The lacemaker sconce combines Kohler's design history with the way water plays with light to create a collection that spans contemporary, transitional, and traditional styles.



DAMASK® ONE-LIGHT LACEMAKER SCONCE // 22546-SC01-BZL



COMPONENTS™ LED LACEMAKER SCONCE // 23487-SCLED-BLL MODERN FARM ONE-LIGHT LACEMAKER SC