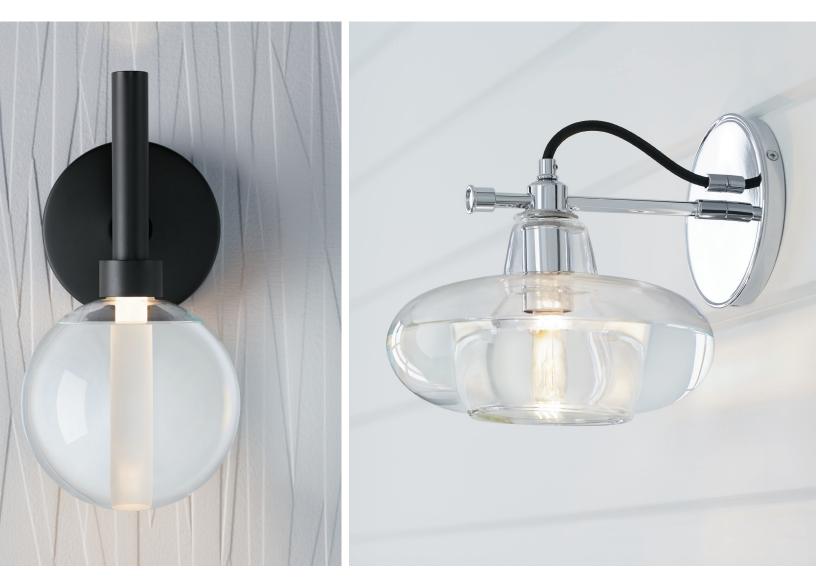

## Start with the finish.

Variety of design is just the beginning. KOHLER<sub>®</sub> lighting is offered in an array of finely crafted finishes, each one letting you capture the unique personality and ambience of your home. Only Kohler gives you the freedom to select an option that coordinates with your fixtures and faucets, or stands apart as an eclectic piece with a finish all its own.

We believe the right light changes everything, so we invite you to imagine the possibilities and bring your vision to every corner of your home.

MATTE WHITE/POLISHED CHROME (WCL)

MATTE WHITE/BRUSHED MODERNE BRASS (WML)

MATTE BLACK/POLISHED CHROME (CBL)

MATTE BLACK/BRUSHED MODERNE BRASS (BML)

GUNMETAL (GNL) Vorleigh… Four-light chandelier // 27950-CH04-GNL

POLISHED CHROME (CPL) SIMPALO® LED PENDANT // 22520-PELED-CPL