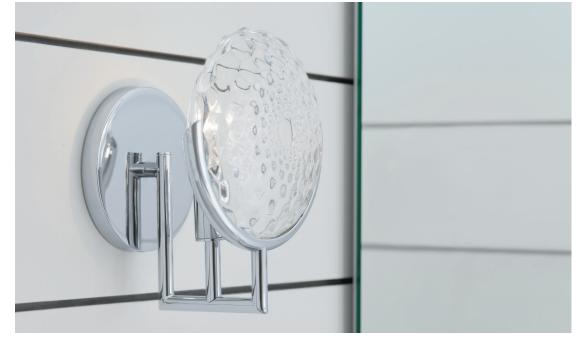

## Showcase the brilliance of your home.

When home decor is truly special, it's a showstopper. Introducing the lacemaker sconce by Kohler.

The striking design is inspired by an original lacemaker candlestick found at The Waelderhaus, the old-world Austrian-style residence museum in Kohler, Wisconsin, re-created by the Kohler family in homage to their ancestral birthplace. The lacemaker sconce combines Kohler's design history with the way water plays with light to create a collection that spans contemporary, transitional, and traditional styles.

DAMASK® ONE-LIGHT LACEMAKER SCONCE // 22546-SC01-BZL

COMPONENTS™ LED LACEMAKER SCONCE // 23487-SCLED-BLL MODERN FARM ONE-LIGHT LACEMAKER SCONCE // 23669-SC01-CPL