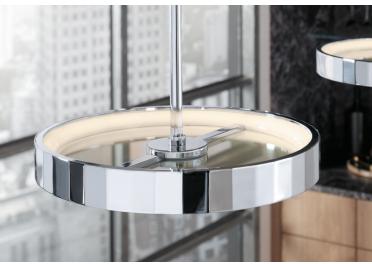

MATTE BLACK/POLISHED CHROME (CBL)

MATTE BLACK/BRUSHED MODERNE BRASS (BML)

GUNMETAL (GNL) Vorleigh… Four-light chandelier // 27950-CH04-GNL

POLISHED CHROME (CPL) SIMPALO® LED PENDANT // 22520-PELED-CPL