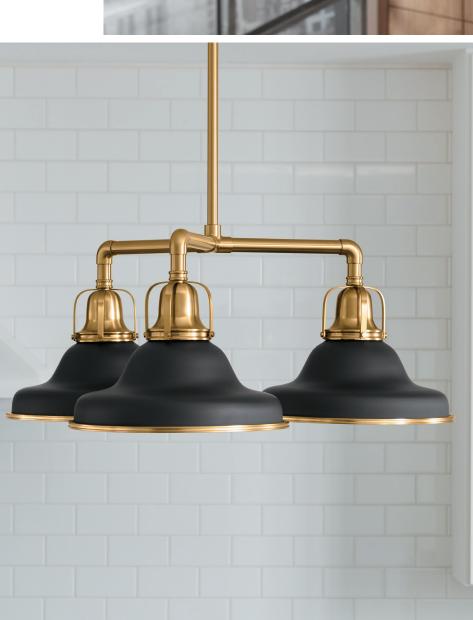

KOHLER lighting collections span contemporary, transitional, and traditional, offering the perfect expression for every personality.

DAMASK® THREE-LIGHT PENDANT // 23341-PE03-BZL

ARENDELA. ONE-LIGHT SCONCE // 29375-SC01B-CPL